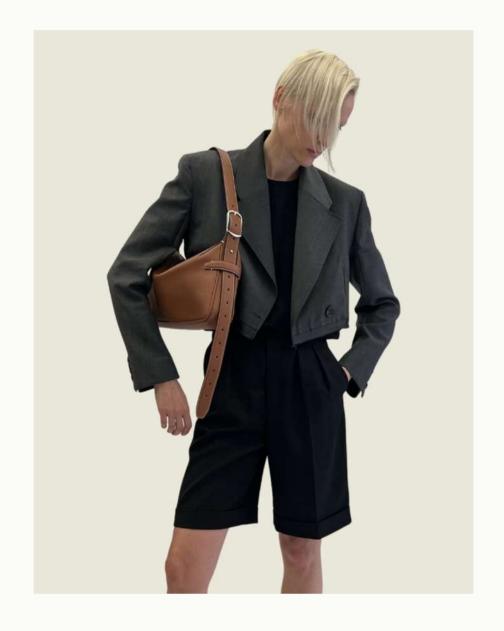

## RIDER M

The RIDER line mirrors the silhouette of a skateboard rink and is inspired by Brutalism, the architectural movement of the 1950s and 60s. Its smooth lines fit perfectly against the body, and the shoulder strap, designed like a belt, adjusts with ease.

The RIDER M can be worn on the shoulder, or crossbody and fits a 13' laptop.