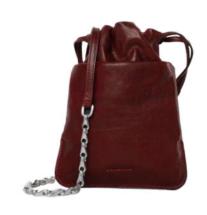

#### RING CROSSBODY S

Inspired by Spanish designer and artist Mariano Fortuny, who is known for his timeless and intricately pleated gowns, the RING is harmonious, functional and lightweight. Its soft and supple leather is held together by solid metal clasps, which were developed exclusively for BONASTRE.

Featuring a single zip closure, the RING is meant to be worn mainly crossbody, although it sits nicely on the shoulder, or even against the body like a classic rucksack.

This seasonless and gender-free bag was designed in Paris and handmade in Spain, reflecting BONASTRE's architectural style and high standards of leather craftsmanship.

Ring Crossbody S

 $37 \times 13 \times 12$  cm

Ring Crossbody S

3

 $37\times13\times12~\text{cm}$ 

Wine Cream Terra Taupe Black