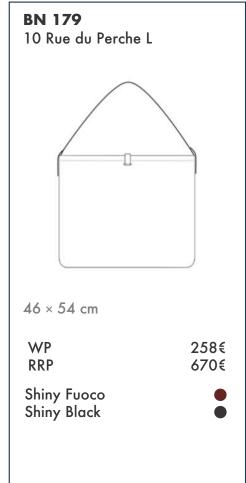

## 10 RUE DU PERCHE L

The 10 Rue du Perche is a light-weight minimal tote bag. Available in small and large sizes. The name refers to Bonastre's flagship store in the Marais in Paris. The newest version is a reversible one.

10 Rue du Perche L

Shiny Fuoco Shiny Black

Shiny Fuoco x Shiny Black