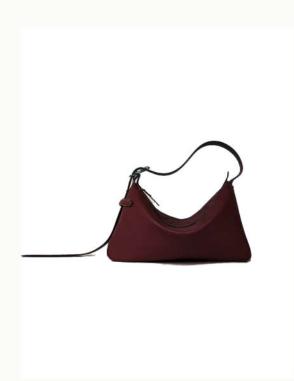

## RIDER M

The RIDER line mirrors the silhouette of a skateboard rink and is inspired by Brutalism, the architectural movement of the 1950s and 60s. Its smooth lines fit perfectly against the body, and the shoulder strap, designed like a belt, adjusts with ease.

The RIDER M can be worn on the shoulder, or crossbody and fits a 13' laptop.