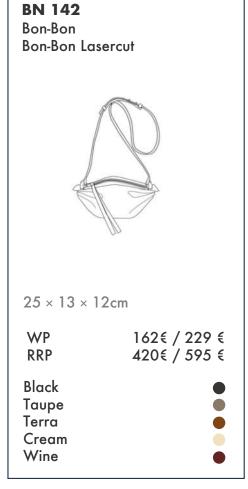

#### **BON-BON**

Inspired by the shape of traditional wrapped candy, the BON-BON has a unique charm and character, which makes it rather sweet and desirable. With its supple contours allowing each bag to embrace your body shape, the BON BON is the leather equivalent of a delicious sugar rush. It is playful, butter-soft and unpretentious.

The BON-BON keeps your hands free, allowing for maximum comfort and freedom of movement. It can be worn crossbody, on the shoulder, or like a rucksack against your chest and back. It has an adjustable leather strap.

Wine Cream Terra Taupe Black

**BON-BON LASERCUT** 