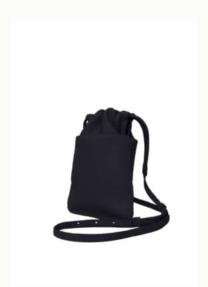

#### RING CROSSBODY S

Inspired by Spanish designer and artist Mariano Fortuny, who is known for his timeless and intricately pleated gowns, the RING is harmonious, functional and lightweight. Its soft and supple leather is held together by solid metal clasps, which were developed exclusively for BONASTRE.

Featuring a single zip closure, the RING is meant to be worn mainly crossbody, although it sits nicely on the shoulder, or even against the body like a classic rucksack.

This seasonless and gender-free bag was designed in Paris and handmade in Spain, reflecting BONASTRE's architectural style and high standards of leather craftsmanship.

Ring Crossbody S

 $37 \times 13 \times 12$  cm

Ring Crossbody S

3

 $37\times13\times12~\text{cm}$ 

Wine Cream Terra Taupe Black