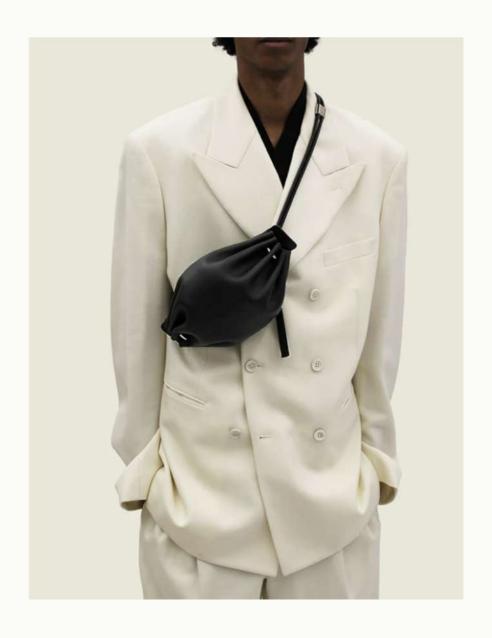

#### **BON-BON CORDS**

Inspired by the shape of traditional wrapped candy, the BON-BON has a unique charm and character, which makes it rather sweet and desirable. With its supple contours allowing each bag to embrace your body shape, the BON BON is the leather equivalent of a delicious sugar rush. It is playful, butter-soft and unpretentious.

The BON-BON keeps your hands free, allowing for maximum comfort and freedom of movement. It can be worn crossbody, on the shoulder, or like a rucksack against your chest and back.

Buttery soft leather meets at each pleated end, held together by a beautiful solid metal clasp that also holds the double cords that represent the newest version of the Bon-Bon.

BN 142 Bon-Bon 25 × 13 × 12cm 22