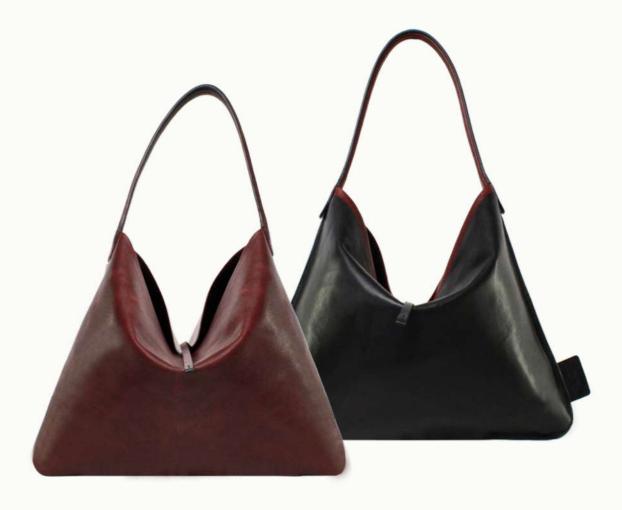

## RIDER M

The RIDER line mirrors the silhouette of a skateboard rink and is inspired by Brutalism, the architectural movement of the 1950s and 60s. Its smooth lines fit perfectly against the body, and the shoulder strap, designed like a belt, adjusts with ease.

## RIDER S

The RIDER line mirrors the silhouette of a skateboard rink and is inspired by Brutalism, the architectural movement of the 1950s and 60s. Its smooth lines fit perfectly against the body, and the shoulder strap, designed like a belt, adjusts with ease.

The RIDER M can be worn on the shoulder, or crossbody and fits a 13' laptop.

Wine Terra Taupe Black