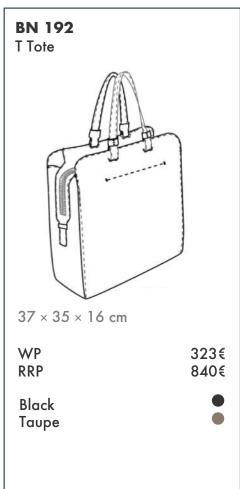

s is an homage to the architectural wonders of Tadao Ando. Incredibly lightweight and minimalist, it boasts a sleek and functional design, making it the ideal briefcase bag for carrying your work essentials.











T Backpack  $30 \times 40 \times 12$  cm









37







## **CLOUD POUCH**

Inspired by the poetic beauty of clouds, the Cloud Pouch is a simple, soft and lightweight pouch available in several colorways with an adjustable shoulder strap.













Spicy Rojo Wine Terra Taupe Cream Black

22,5 x 17 cm















Shiny Fuoco Shiny Black











Spicy Rojo Wine Terra Taupe Black







Spicy Rojo Wine Terra Taupe Black





Shiny Black Shinny Fuoco













Spicy Rojo Wine Terra Taupe Black Cream





Shiny Black Shinny Fuoco



















































## BONASTRE