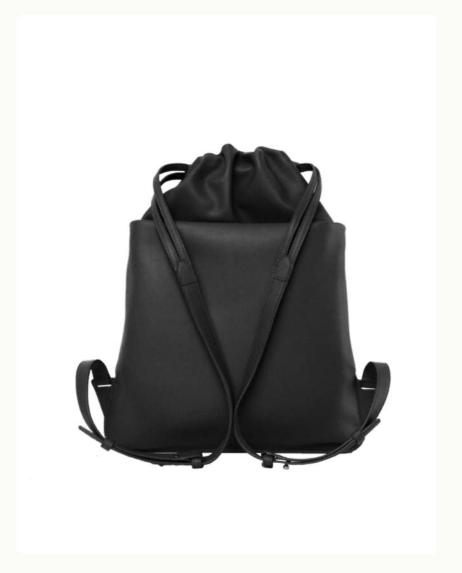

## LOVNI S

Referencing some of the key works of Spanish artist Eduardo Chillida - who was once baptized 'sculptor of the air'- the LOVNI is an impressive study in contrasts. Its generous curves make it sensual and feminine, while its metallic hooks come across as sleek, bold and futuristic.

The LOVNI is an architectural clutch with a statement padded flap.

Multico Terra Taupe Black

BN 158 Lovni M  $26 \times 16 \times 7$  cm

32

## **LOVNI M**

Referencing some of the key works of Spanish artist Eduardo Chillida - who was once baptized 'sculptor of the air'- the LOVNI is an impressive study in contrasts. Its generous curves make it sensual and feminine, while its metallic hooks come across as sleek, bold and futuristic.

The LOVNI is an architectural clutch with a statement padded flap.