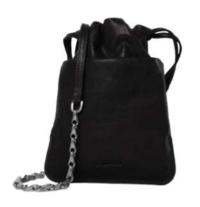

#### RING CROSSBODY S

Inspired by Spanish designer and artist Mariano Fortuny, who is known for his timeless and intricately pleated gowns, the RING is harmonious, functional and lightweight. Its soft and supple leather is held together by solid metal clasps, which were developed exclusively for BONASTRE.

Featuring a single zip closure, the RING is meant to be worn mainly crossbody, although it sits nicely on the shoulder, or even against the body like a classic rucksack.

This seasonless and gender-free bag was designed in Paris and handmade in Spain, reflecting BONASTRE's architectural style and high standards of leather craftsmanship.

Ring Crossbody S

 $37 \times 13 \times 12$  cm

Ring Crossbody S

3

 $37\times13\times12~\text{cm}$ 

Wine Cream Terra Taupe Black