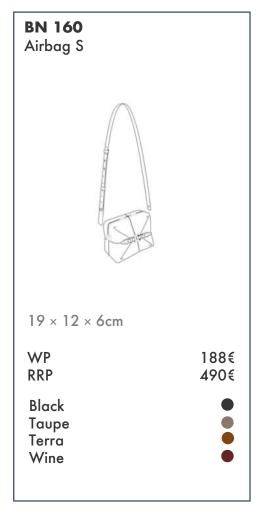

#### AIRBAG S

The AIRBAG Line has one key specificity: everything in this style is detachable, including the handles, straps and pads, in order to allow the design to fold flat. Referencing the automotive industrial design, once you construct the AIRBAG by fastening the pads on the sides, it inflates naturally.

Wine Terra Taupe Black