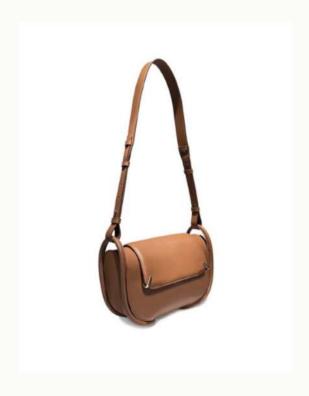

## RIDER M

The RIDER line mirrors the silhouette of a skateboard rink and is inspired by Brutalism, the architectural movement of the 1950s and 60s. Its smooth lines fit perfectly against the body, and the shoulder strap, designed like a belt, adjusts with ease.

The RIDER M can be worn on the shoulder, or crossbody and fits a 13' laptop.