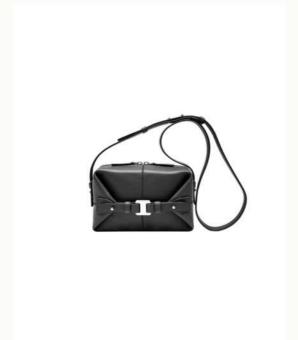

## RIDER S

The RIDER line mirrors the silhouette of a skateboard rink and is inspired by Brutalism, the architectural movement of the 1950s and 60s. Its smooth lines fit perfectly against the body, and the shoulder strap, designed like a belt, adjusts with ease.