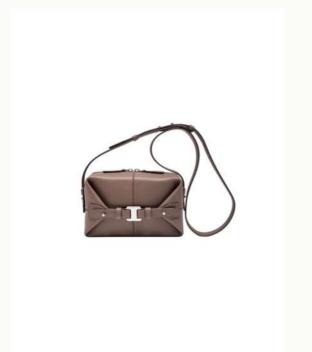

## RIDER M

The RIDER line mirrors the silhouette of a skateboard rink and is inspired by Brutalism, the architectural movement of the 1950s and 60s. Its smooth lines fit perfectly against the body, and the shoulder strap, designed like a belt, adjusts with ease.

Wine Terra Taupe Black

The RIDER M can be worn on the shoulder, or crossbody and fits a 13' laptop.