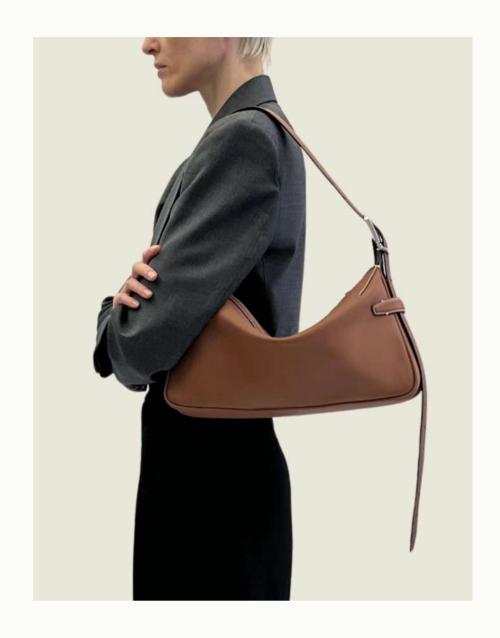

## RIDER M

The RIDER line mirrors the silhouette of a skateboard rink and is inspired by Brutalism, the architectural movement of the 1950s and 60s. Its smooth lines fit perfectly against the body, and the shoulder strap, designed like a belt, adjusts with ease.

The RIDER M can be worn on the shoulder, or crossbody and fits a 13' laptop.