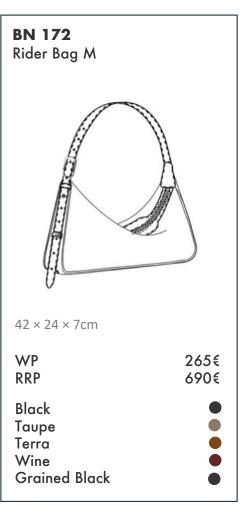

## RIDER M

The RIDER line mirrors the silhouette of a skateboard rink and is inspired by Brutalism, the architectural movement of the 1950s and 60s. Its smooth lines fit perfectly against the body, and the shoulder strap, designed like a belt, adjusts with ease.

The RIDER M can be worn on the shoulder, or crossbody and fits a 13' laptop.

Wine Terra Taupe Black