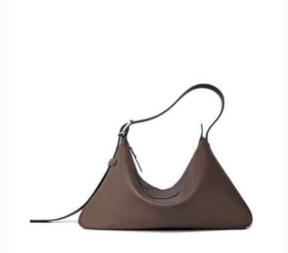

## RIDER S

The RIDER line mirrors the silhouette of a skateboard rink and is inspired by Brutalism, the architectural movement of the 1950s and 60s. Its smooth lines fit perfectly against the body, and the shoulder strap, designed like a belt, adjusts with ease.