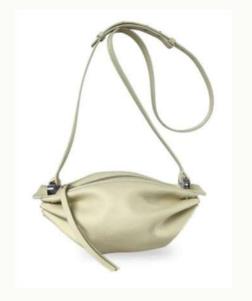

#### **BON-BON CORDS**

Inspired by the shape of traditional wrapped candy, the BON-BON has a unique charm and character, which makes it rather sweet and desirable. With its supple contours allowing each bag to embrace your body shape, the BON BON is the leather equivalent of a delicious sugar rush. It is playful, butter-soft and unpretentious.

The BON-BON keeps your hands free, allowing for maximum comfort and freedom of movement. It can be worn crossbody, on the shoulder, or like a rucksack against your chest and back.

Buttery soft leather meets at each pleated end, held together by a beautiful solid metal clasp that also holds the double cords that represent the newest version of the Bon-Bon.

BN 142 Bon-Bon 25 × 13 × 12cm 22

Wine Cream Terra Taupe Black

**BON-BON LASERCUT** 