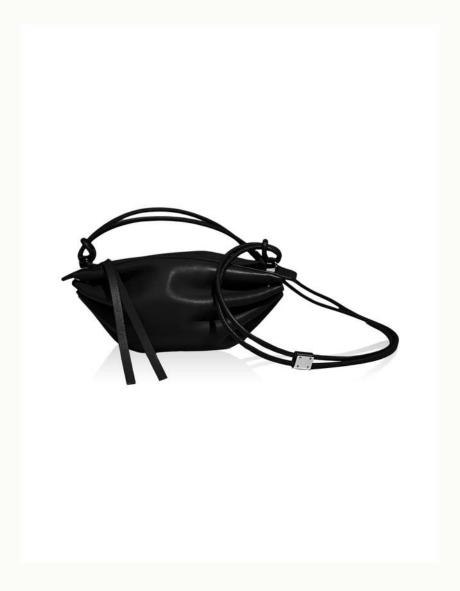

#### **BON-BON CORDS**

Inspired by the shape of traditional wrapped candy, the BON-BON has a unique charm and character, which makes it rather sweet and desirable. With its supple contours allowing each bag to embrace your body shape, the BON BON is the leather equivalent of a delicious sugar rush. It is playful, butter-soft and unpretentious.

The BON-BON keeps your hands free, allowing for maximum comfort and freedom of movement. It can be worn crossbody, on the shoulder, or like a rucksack against your chest and back.

Buttery soft leather meets at each pleated end, held together by a beautiful solid metal clasp that also holds the double cords that represent the newest version of the Bon-Bon.

BN 142 Bon-Bon 25 × 13 × 12cm 22