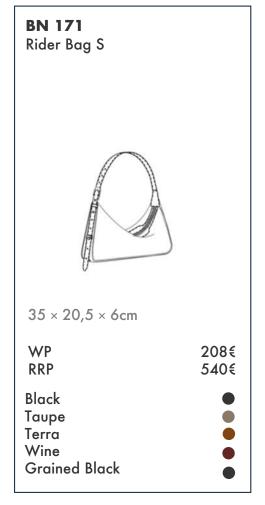

## RIDER M

The RIDER line mirrors the silhouette of a skateboard rink and is inspired by Brutalism, the architectural movement of the 1950s and 60s. Its smooth lines fit perfectly against the body, and the shoulder strap, designed like a belt, adjusts with ease.

The RIDER M can be worn on the shoulder, or crossbody and fits a 13' laptop.