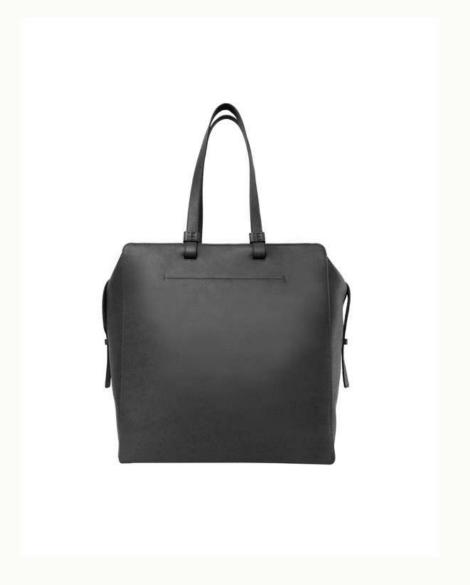

## 10 RUE DU PERCHE L

The 10 Rue du Perche is a light-weight minimal tote bag. Available in small and large sizes. The name refers to Bonastre's flagship store in the Marais in Paris. The newest version is a reversible one.

## 10 RUE DU PERCHE S

The 10 Rue du Perche is a light-weight minimal tote bag. Available in small and large sizes. The name refers to Bonastre's flagship store in the Marais in Paris. The newest version is a reversible one.

10 Rue du Perche S

Shiny Fuoco x Shiny Black