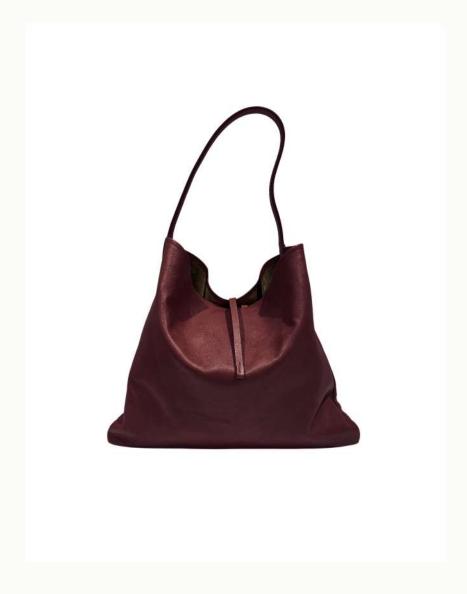

## RIDER M

The RIDER line mirrors the silhouette of a skateboard rink and is inspired by Brutalism, the architectural movement of the 1950s and 60s. Its smooth lines fit perfectly against the body, and the shoulder strap, designed like a belt, adjusts with ease.

The RIDER M can be worn on the shoulder, or crossbody and fits a 13' laptop.

Wine Terra Taupe Black