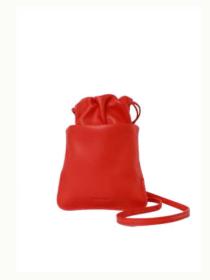

#### **BON-BON CORDS**

Inspired by the shape of traditional wrapped candy, the BON-BON has a unique charm and character, which makes it rather sweet and desirable. With its supple contours allowing each bag to embrace your body shape, the BON BON is the leather equivalent of a delicious sugar rush. It is playful, butter-soft and unpretentious.

The BON-BON keeps your hands free, allowing for maximum comfort and freedom of movement. It can be worn crossbody, on the shoulder, or like a rucksack against your chest and back.

Buttery soft leather meets at each pleated end, held together by a beautiful solid metal clasp that also holds the double cords that represent the newest version of the Bon-Bon.

BN 142 Bon-Bon 25 × 13 × 12cm 22