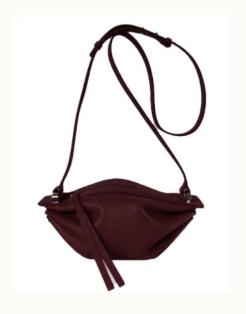

#### **BON-BON CORDS**

Inspired by the shape of traditional wrapped candy, the BON-BON has a unique charm and character, which makes it rather sweet and desirable. With its supple contours allowing each bag to embrace your body shape, the BON BON is the leather equivalent of a delicious sugar rush. It is playful, butter-soft and unpretentious.

The BON-BON keeps your hands free, allowing for maximum comfort and freedom of movement. It can be worn crossbody, on the shoulder, or like a rucksack against your chest and back.

Buttery soft leather meets at each pleated end, held together by a beautiful solid metal clasp that also holds the double cords that represent the newest version of the Bon-Bon.

BN 142 Bon-Bon 25 × 13 × 12cm 22

Wine Cream Terra Taupe Black

**BON-BON LASERCUT** 