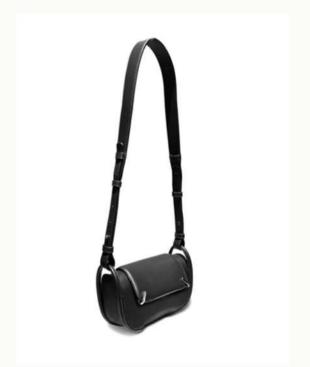

## LOVNI S

Referencing some of the key works of Spanish artist Eduardo Chillida - who was once baptized 'sculptor of the air'- the LOVNI is an impressive study in contrasts. Its generous curves make it sensual and feminine, while its metallic hooks come across as sleek, bold and futuristic.

The LOVNI is an architectural clutch with a statement padded flap.

Multico Terra Taupe Black

BN 158 Lovni M  $26 \times 16 \times 7$  cm

32