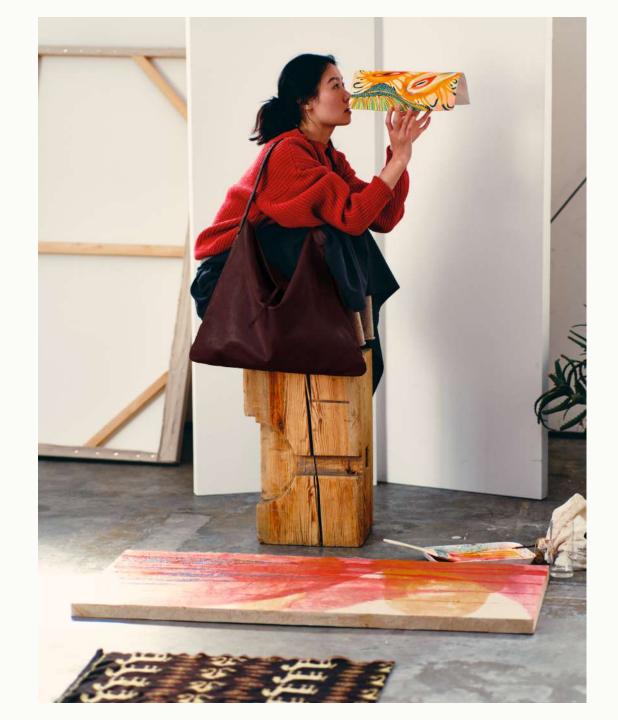

## RIDER M

The RIDER line mirrors the silhouette of a skateboard rink and is inspired by Brutalism, the architectural movement of the 1950s and 60s. Its smooth lines fit perfectly against the body, and the shoulder strap, designed like a belt, adjusts with ease.

The RIDER M can be worn on the shoulder, or crossbody and fits a 13' laptop.