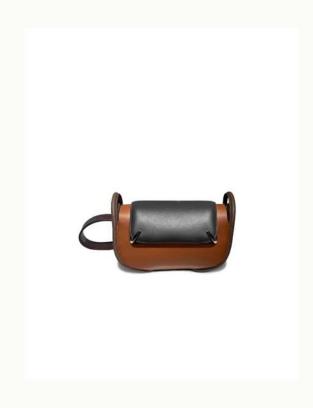

## LOVNI S

Referencing some of the key works of Spanish artist Eduardo Chillida - who was once baptized 'sculptor of the air'- the LOVNI is an impressive study in contrasts. Its generous curves make it sensual and feminine, while its metallic hooks come across as sleek, bold and futuristic.

The LOVNI is an architectural clutch with a statement padded flap.

Multico Terra Taupe Black

BN 158 Lovni M  $26 \times 16 \times 7$  cm

32