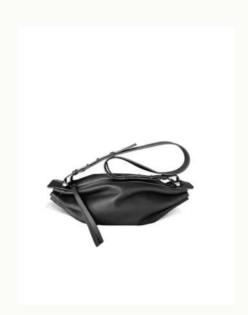

## RIDER M

The RIDER line mirrors the silhouette of a skateboard rink and is inspired by Brutalism, the architectural movement of the 1950s and 60s. Its smooth lines fit perfectly against the body, and the shoulder strap, designed like a belt, adjusts with ease.

The RIDER M can be worn on the shoulder, or crossbody and fits a 13' laptop.