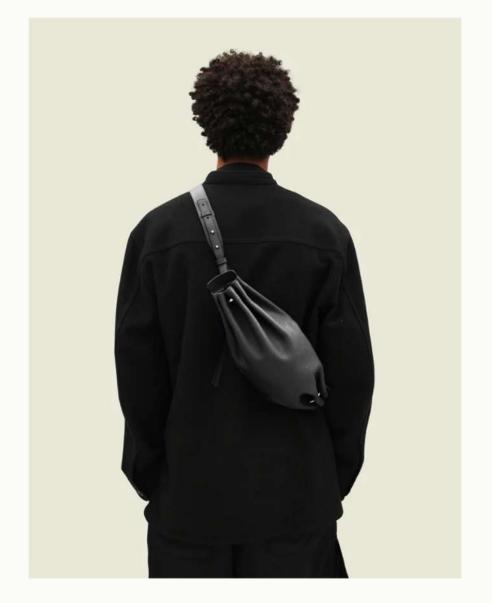

#### **BON-BON CORDS**

Inspired by the shape of traditional wrapped candy, the BON-BON has a unique charm and character, which makes it rather sweet and desirable. With its supple contours allowing each bag to embrace your body shape, the BON BON is the leather equivalent of a delicious sugar rush. It is playful, butter-soft and unpretentious.

The BON-BON keeps your hands free, allowing for maximum comfort and freedom of movement. It can be worn crossbody, on the shoulder, or like a rucksack against your chest and back.

Buttery soft leather meets at each pleated end, held together by a beautiful solid metal clasp that also holds the double cords that represent the newest version of the Bon-Bon.

The BON-BON keeps your hands free, allowing for maximum comfort and freedom of movement. It can be worn crossbody, on the shoulder, or like a rucksack against your chest and back. It has an adjustable leather strap.