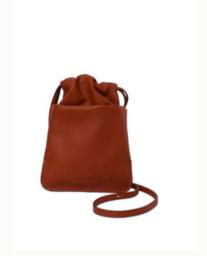

#### **BON-BON**

Inspired by the shape of traditional wrapped candy, the BON-BON has a unique charm and character, which makes it rather sweet and desirable. With its supple contours allowing each bag to embrace your body shape, the BON BON is the leather equivalent of a delicious sugar rush. It is playful, butter-soft and unpretentious.

The BON-BON keeps your hands free, allowing for maximum comfort and freedom of movement. It can be worn crossbody, on the shoulder, or like a rucksack against your chest and back. It has an adjustable leather strap.

Wine Cream Terra Taupe Black

**BON-BON LASERCUT** 