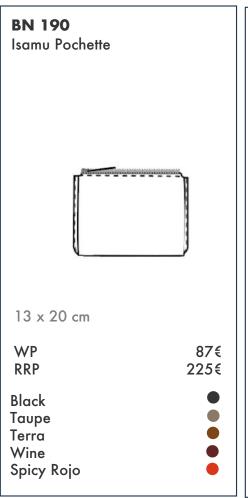

n homage to the architectural wonders of Tadao Ando. Incredibly lightweight and minimalist, it boasts a sleek and functional design, making it the ideal briefcase bag for carrying your work essentials.











T Backpack  $30 \times 40 \times 12$  cm









37







## **CLOUD POUCH**

Inspired by the poetic beauty of clouds, the Cloud Pouch is a simple, soft and lightweight pouch available in several colorways with an adjustable shoulder strap.













Spicy Rojo Wine Terra Taupe Cream Black

22,5 x 17 cm















Shiny Fuoco Shiny Black











Spicy Rojo Wine Terra Taupe Black







Spicy Rojo Wine Terra Taupe Black





Shiny Black Shinny Fuoco













Spicy Rojo Wine Terra Taupe Black Cream





Shiny Black Shinny Fuoco



















































## BONASTRE