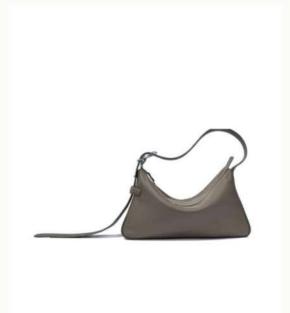

## RIDER S

The RIDER line mirrors the silhouette of a skateboard rink and is inspired by Brutalism, the architectural movement of the 1950s and 60s. Its smooth lines fit perfectly against the body, and the shoulder strap, designed like a belt, adjusts with ease.

Wine Terra Taupe Black