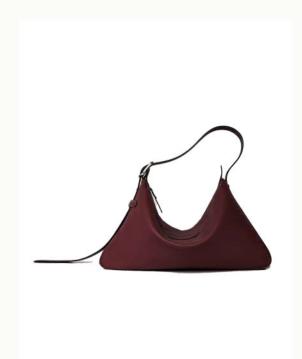

## RIDER M

The RIDER line mirrors the silhouette of a skateboard rink and is inspired by Brutalism, the architectural movement of the 1950s and 60s. Its smooth lines fit perfectly against the body, and the shoulder strap, designed like a belt, adjusts with ease.

Wine Terra Taupe Black

The RIDER M can be worn on the shoulder, or crossbody and fits a 13' laptop.