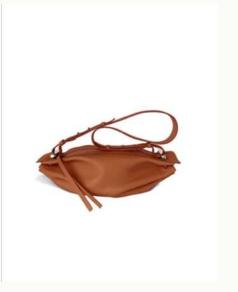

## RIDER M

The RIDER line mirrors the silhouette of a skateboard rink and is inspired by Brutalism, the architectural movement of the 1950s and 60s. Its smooth lines fit perfectly against the body, and the shoulder strap, designed like a belt, adjusts with ease.

The RIDER M can be worn on the shoulder, or crossbody and fits a 13' laptop.