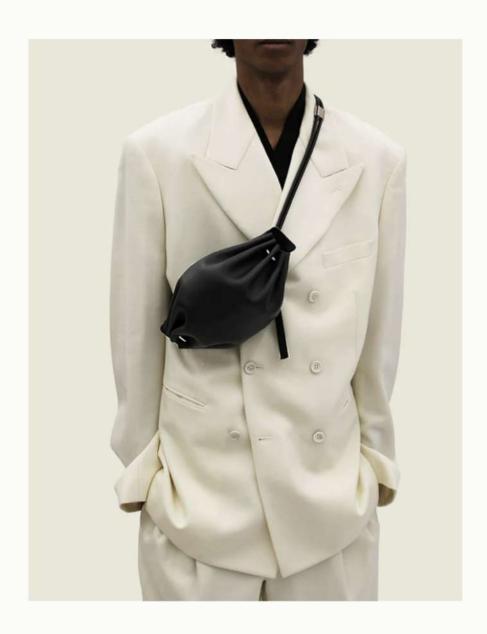

## **CLOUD POUCH**

Inspired by the poetic beauty of clouds, the Cloud Pouch is a simple, soft and lightweight pouch available in several colorways with an adjustable shoulder strap.

Spicy Rojo Wine Terra Taupe Cream Black

22,5 x 17 cm

Shiny Fuoco Shiny Black

Spicy Rojo Wine Terra Taupe Black

Spicy Rojo Wine Terra Taupe Black

Shiny Black Shinny Fuoco

Spicy Rojo Wine Terra Taupe Black Cream

Shiny Black Shinny Fuoco