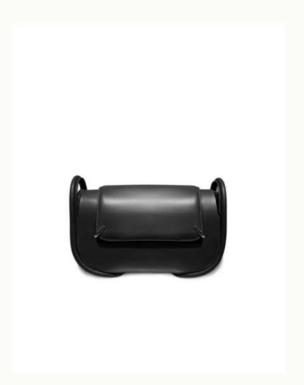

#### AIRBAG S

The AIRBAG Line has one key specificity: everything in this style is detachable, including the handles, straps and pads, in order to allow the design to fold flat. Referencing the automotive industrial design, once you construct the AIRBAG by fastening the pads on the sides, it inflates naturally.

## AIRBAG M

The AIRBAG Line has one key specificity: everything in this style is detachable, including the handles, straps and pads, in order to allow the design to fold flat. Referencing the automotive industrial design, once you construct the AIRBAG by fastening the pads on the sides, it inflates naturally.