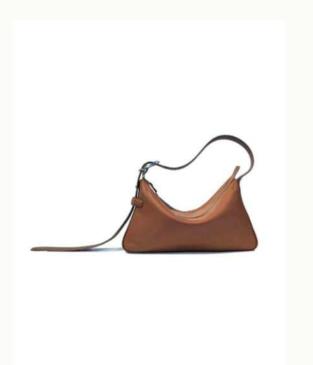

## RIDER M

The RIDER line mirrors the silhouette of a skateboard rink and is inspired by Brutalism, the architectural movement of the 1950s and 60s. Its smooth lines fit perfectly against the body, and the shoulder strap, designed like a belt, adjusts with ease.

Wine Terra Taupe Black

The RIDER M can be worn on the shoulder, or crossbody and fits a 13' laptop.