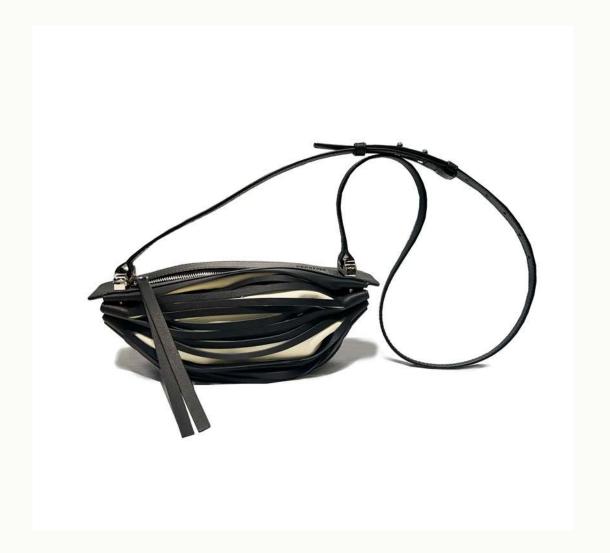

#### **BON-BON CORDS**

Inspired by the shape of traditional wrapped candy, the BON-BON has a unique charm and character, which makes it rather sweet and desirable. With its supple contours allowing each bag to embrace your body shape, the BON BON is the leather equivalent of a delicious sugar rush. It is playful, butter-soft and unpretentious.

The BON-BON keeps your hands free, allowing for maximum comfort and freedom of movement. It can be worn crossbody, on the shoulder, or like a rucksack against your chest and back.

Buttery soft leather meets at each pleated end, held together by a beautiful solid metal clasp that also holds the double cords that represent the newest version of the Bon-Bon.

BN 142 Bon-Bon 25 × 13 × 12cm 22