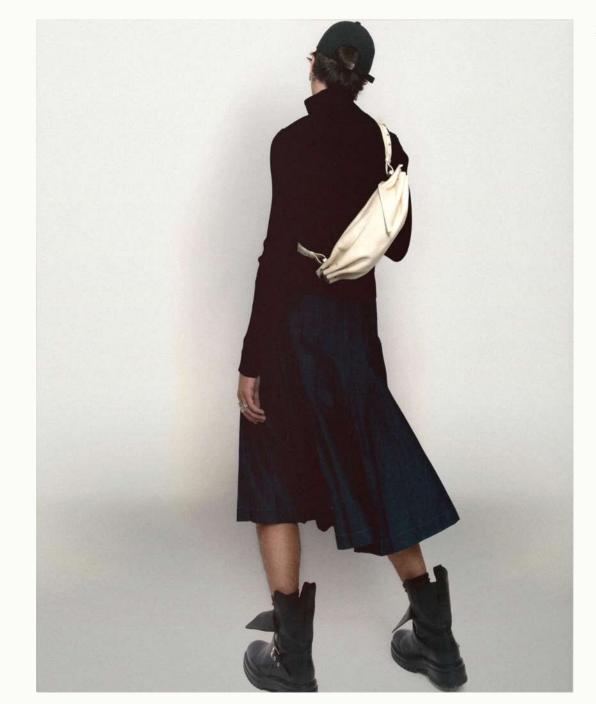

#### **BON-BON CORDS**

Inspired by the shape of traditional wrapped candy, the BON-BON has a unique charm and character, which makes it rather sweet and desirable. With its supple contours allowing each bag to embrace your body shape, the BON BON is the leather equivalent of a delicious sugar rush. It is playful, butter-soft and unpretentious.

The BON-BON keeps your hands free, allowing for maximum comfort and freedom of movement. It can be worn crossbody, on the shoulder, or like a rucksack against your chest and back.

Buttery soft leather meets at each pleated end, held together by a beautiful solid metal clasp that also holds the double cords that represent the newest version of the Bon-Bon.

The BON-BON keeps your hands free, allowing for maximum comfort and freedom of movement. It can be worn crossbody, on the shoulder, or like a rucksack against your chest and back. It has an adjustable leather strap.