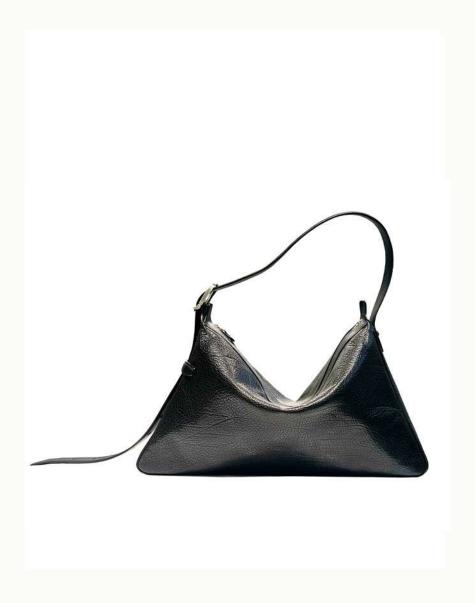

## RIDER M

The RIDER line mirrors the silhouette of a skateboard rink and is inspired by Brutalism, the architectural movement of the 1950s and 60s. Its smooth lines fit perfectly against the body, and the shoulder strap, designed like a belt, adjusts with ease.

The RIDER M can be worn on the shoulder, or crossbody and fits a 13' laptop.