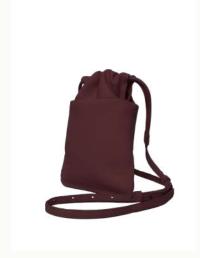

#### **BON-BON**

Inspired by the shape of traditional wrapped candy, the BON-BON has a unique charm and character, which makes it rather sweet and desirable. With its supple contours allowing each bag to embrace your body shape, the BON BON is the leather equivalent of a delicious sugar rush. It is playful, butter-soft and unpretentious.

The BON-BON keeps your hands free, allowing for maximum comfort and freedom of movement. It can be worn crossbody, on the shoulder, or like a rucksack against your chest and back. It has an adjustable leather strap.

Wine Cream Terra Taupe Black

**BON-BON LASERCUT** 