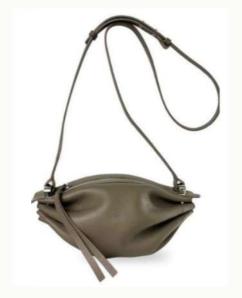

#### **BON-BON CORDS**

Inspired by the shape of traditional wrapped candy, the BON-BON has a unique charm and character, which makes it rather sweet and desirable. With its supple contours allowing each bag to embrace your body shape, the BON BON is the leather equivalent of a delicious sugar rush. It is playful, butter-soft and unpretentious.

The BON-BON keeps your hands free, allowing for maximum comfort and freedom of movement. It can be worn crossbody, on the shoulder, or like a rucksack against your chest and back.

Buttery soft leather meets at each pleated end, held together by a beautiful solid metal clasp that also holds the double cords that represent the newest version of the Bon-Bon.

BN 142 Bon-Bon 25 × 13 × 12cm 22