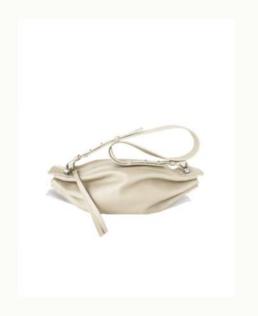

## **CLOUD POUCH**

Inspired by the poetic beauty of clouds, the Cloud Pouch is a simple, soft and lightweight pouch available in several colorways with an adjustable shoulder strap.

Spicy Rojo Wine Terra Taupe Cream Black

22,5 x 17 cm

Shiny Fuoco Shiny Black

Spicy Rojo Wine Terra Taupe Black

Spicy Rojo Wine Terra Taupe Black

Shiny Black Shinny Fuoco

Spicy Rojo Wine Terra Taupe Black Cream

Shiny Black Shinny Fuoco