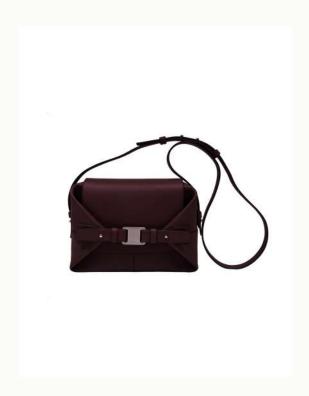

## RIDER M

The RIDER line mirrors the silhouette of a skateboard rink and is inspired by Brutalism, the architectural movement of the 1950s and 60s. Its smooth lines fit perfectly against the body, and the shoulder strap, designed like a belt, adjusts with ease.

Wine Terra Taupe Black

The RIDER M can be worn on the shoulder, or crossbody and fits a 13' laptop.