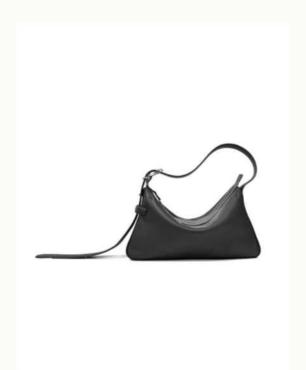

## RIDER S

The RIDER line mirrors the silhouette of a skateboard rink and is inspired by Brutalism, the architectural movement of the 1950s and 60s. Its smooth lines fit perfectly against the body, and the shoulder strap, designed like a belt, adjusts with ease.

Wine Terra Taupe Black