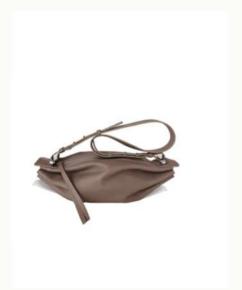

## RIDER M

The RIDER line mirrors the silhouette of a skateboard rink and is inspired by Brutalism, the architectural movement of the 1950s and 60s. Its smooth lines fit perfectly against the body, and the shoulder strap, designed like a belt, adjusts with ease.

The RIDER M can be worn on the shoulder, or crossbody and fits a 13' laptop.