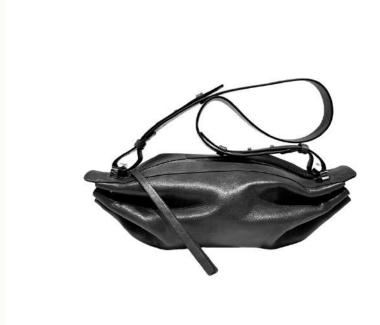

## **CLOUD POUCH**

Inspired by the poetic beauty of clouds, the Cloud Pouch is a simple, soft and lightweight pouch available in several colorways with an adjustable shoulder strap.

Spicy Rojo Wine Terra Taupe Cream Black

22,5 x 17 cm

Shiny Fuoco Shiny Black

Spicy Rojo Wine Terra Taupe Black

Spicy Rojo Wine Terra Taupe Black

Shiny Black Shinny Fuoco

Spicy Rojo Wine Terra Taupe Black Cream

Shiny Black Shinny Fuoco