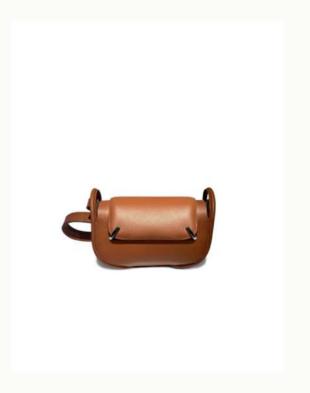

## LOVNI S

Referencing some of the key works of Spanish artist Eduardo Chillida - who was once baptized 'sculptor of the air'- the LOVNI is an impressive study in contrasts. Its generous curves make it sensual and feminine, while its metallic hooks come across as sleek, bold and futuristic.

The LOVNI is an architectural clutch with a statement padded flap.

Multico Terra Taupe Black

BN 158 Lovni M  $26 \times 16 \times 7$  cm

32