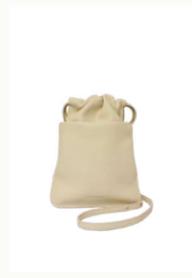

#### RING CROSSBODY S

Inspired by Spanish designer and artist Mariano Fortuny, who is known for his timeless and intricately pleated gowns, the RING is harmonious, functional and lightweight. Its soft and supple leather is held together by solid metal clasps, which were developed exclusively for BONASTRE.

Featuring a single zip closure, the RING is meant to be worn mainly crossbody, although it sits nicely on the shoulder, or even against the body like a classic rucksack.

This seasonless and gender-free bag was designed in Paris and handmade in Spain, reflecting BONASTRE's architectural style and high standards of leather craftsmanship.

Ring Crossbody S

 $37 \times 13 \times 12$  cm

Ring Crossbody S

3

 $37\times13\times12~\text{cm}$ 

Wine Cream Terra Taupe Black