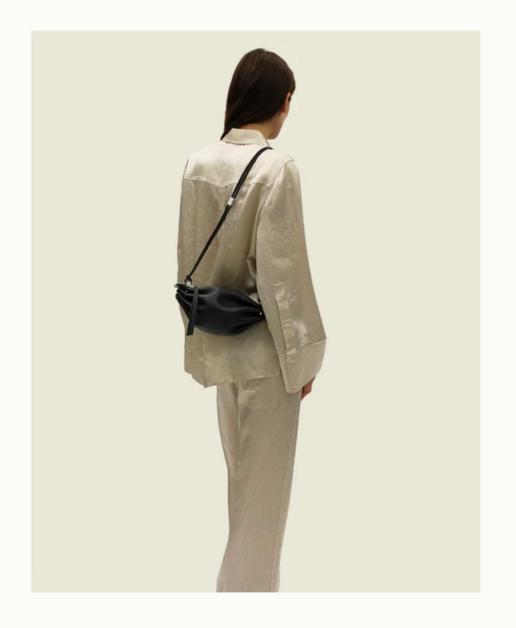

#### **BON-BON CORDS**

Inspired by the shape of traditional wrapped candy, the BON-BON has a unique charm and character, which makes it rather sweet and desirable. With its supple contours allowing each bag to embrace your body shape, the BON BON is the leather equivalent of a delicious sugar rush. It is playful, butter-soft and unpretentious.

The BON-BON keeps your hands free, allowing for maximum comfort and freedom of movement. It can be worn crossbody, on the shoulder, or like a rucksack against your chest and back.

Buttery soft leather meets at each pleated end, held together by a beautiful solid metal clasp that also holds the double cords that represent the newest version of the Bon-Bon.

BN 142 Bon-Bon 25 × 13 × 12cm 22