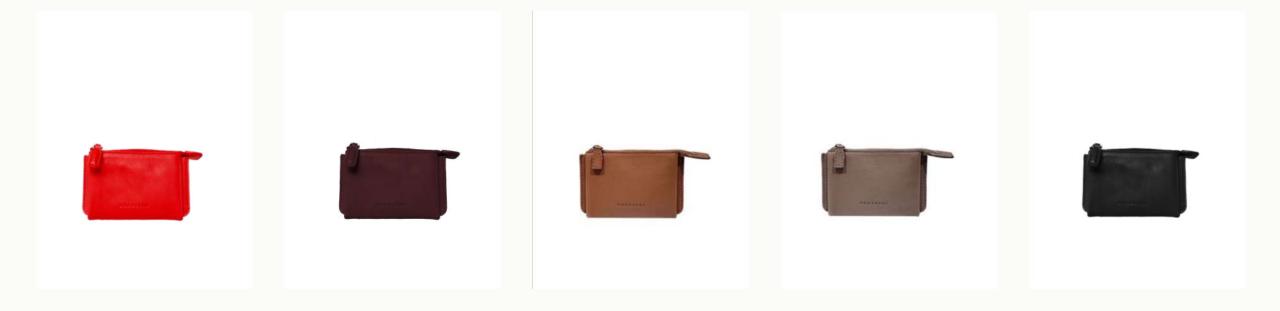

## **CLOUD POUCH**

Inspired by the poetic beauty of clouds, the Cloud Pouch is a simple, soft and lightweight pouch available in several colorways with an adjustable shoulder strap.

Spicy Rojo Wine Terra Taupe Cream Black

22,5 x 17 cm

Shiny Fuoco Shiny Black

Spicy Rojo Wine Terra Taupe Black

Spicy Rojo Wine Terra Taupe Black

Shiny Black Shinny Fuoco

Spicy Rojo Wine Terra Taupe Black Cream

Shiny Black Shinny Fuoco