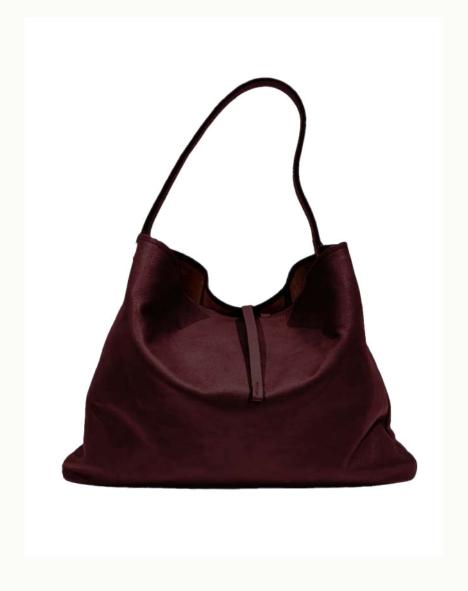

## LOVNI S

Referencing some of the key works of Spanish artist Eduardo Chillida - who was once baptized 'sculptor of the air'- the LOVNI is an impressive study in contrasts. Its generous curves make it sensual and feminine, while its metallic hooks come across as sleek, bold and futuristic.

## **LOVNI M**

Referencing some of the key works of Spanish artist Eduardo Chillida - who was once baptized 'sculptor of the air'- the LOVNI is an impressive study in contrasts. Its generous curves make it sensual and feminine, while its metallic hooks come across as sleek, bold and futuristic.

The LOVNI is an architectural clutch with a statement padded flap.