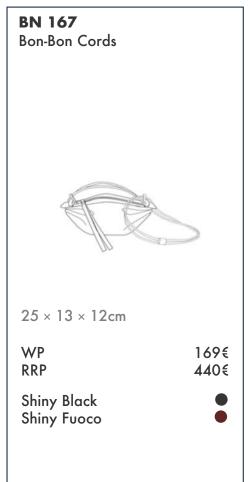

#### **BON-BON CORDS**

Inspired by the shape of traditional wrapped candy, the BON-BON has a unique charm and character, which makes it rather sweet and desirable. With its supple contours allowing each bag to embrace your body shape, the BON BON is the leather equivalent of a delicious sugar rush. It is playful, butter-soft and unpretentious.

The BON-BON keeps your hands free, allowing for maximum comfort and freedom of movement. It can be worn crossbody, on the shoulder, or like a rucksack against your chest and back.

Buttery soft leather meets at each pleated end, held together by a beautiful solid metal clasp that also holds the double cords that represent the newest version of the Bon-Bon.