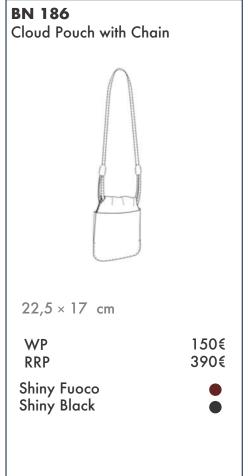

## **CLOUD POUCH**

Inspired by the poetic beauty of clouds, the Cloud Pouch is a simple, soft and lightweight pouch available in several colorways with an adjustable shoulder strap.

Spicy Rojo Wine Terra Taupe Cream Black

22,5 x 17 cm

Shiny Fuoco Shiny Black

Spicy Rojo Wine Terra Taupe Black

Spicy Rojo Wine Terra Taupe Black

Shiny Black Shinny Fuoco

Spicy Rojo Wine Terra Taupe Black Cream

Shiny Black Shinny Fuoco