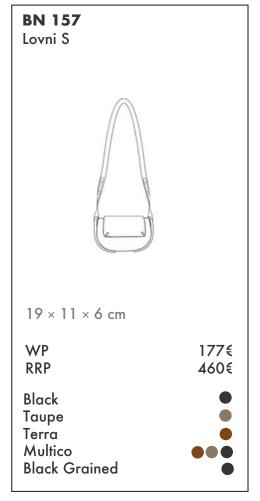

## LOVNI S

Referencing some of the key works of Spanish artist Eduardo Chillida - who was once baptized 'sculptor of the air'- the LOVNI is an impressive study in contrasts. Its generous curves make it sensual and feminine, while its metallic hooks come across as sleek, bold and futuristic.

The LOVNI is an architectural clutch with a statement padded flap.

Multico Terra Taupe Black

BN 158 Lovni M  $26 \times 16 \times 7$  cm

32