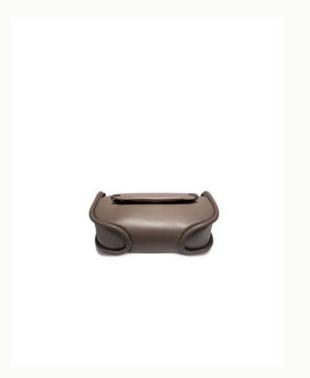

## **LOVNI M**

Referencing some of the key works of Spanish artist Eduardo Chillida - who was once baptized 'sculptor of the air'- the LOVNI is an impressive study in contrasts. Its generous curves make it sensual and feminine, while its metallic hooks come across as sleek, bold and futuristic.

The LOVNI is an architectural clutch with a statement padded flap.