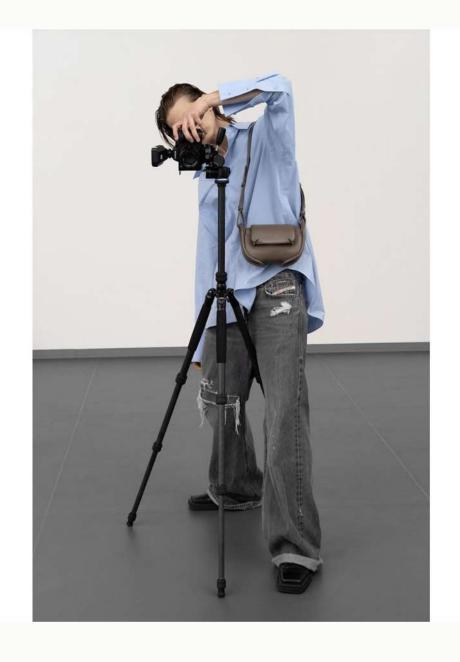

## RIDER M

The RIDER line mirrors the silhouette of a skateboard rink and is inspired by Brutalism, the architectural movement of the 1950s and 60s. Its smooth lines fit perfectly against the body, and the shoulder strap, designed like a belt, adjusts with ease.

The RIDER M can be worn on the shoulder, or crossbody and fits a 13' laptop.