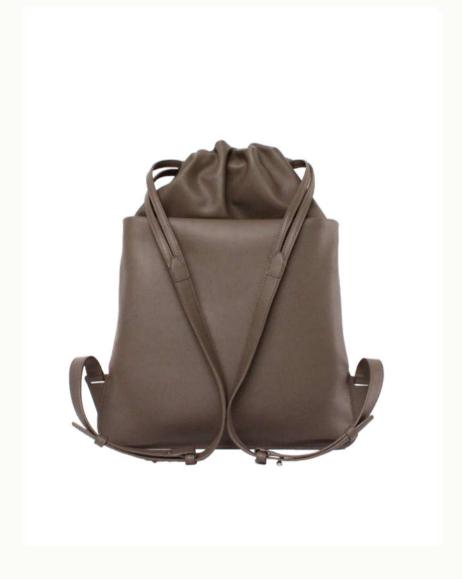

nsual and feminine, while its metallic hooks come across as sleek, bold and futuristic.

The LOVNI is an architectural clutch with a statement padded flap.







#### T BUSINESS

Conceived as a contemporary reinterpretation of the classic briefcase, the T Business is an homage to the architectural wonders of Tadao Ando. Incredibly lightweight and minimalist, it boasts a sleek and functional design, making it the ideal briefcase bag for carrying your work essentials.











T Backpack  $30 \times 40 \times 12$  cm









37







## **CLOUD POUCH**

Inspired by the poetic beauty of clouds, the Cloud Pouch is a simple, soft and lightweight pouch available in several colorways with an adjustable shoulder strap.













Spicy Rojo Wine Terra Taupe Cream Black

22,5 x 17 cm















Shiny Fuoco Shiny Black











Spicy Rojo Wine Terra Taupe Black







Spicy Rojo Wine Terra Taupe Black





Shiny Black Shinny Fuoco













Spicy Rojo Wine Terra Taupe Black Cream





Shiny Black Shinny Fuoco



















































## BONASTRE