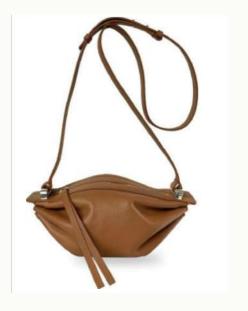

#### **BON-BON CORDS**

Inspired by the shape of traditional wrapped candy, the BON-BON has a unique charm and character, which makes it rather sweet and desirable. With its supple contours allowing each bag to embrace your body shape, the BON BON is the leather equivalent of a delicious sugar rush. It is playful, butter-soft and unpretentious.

The BON-BON keeps your hands free, allowing for maximum comfort and freedom of movement. It can be worn crossbody, on the shoulder, or like a rucksack against your chest and back.

Buttery soft leather meets at each pleated end, held together by a beautiful solid metal clasp that also holds the double cords that represent the newest version of the Bon-Bon.

BN 142 Bon-Bon 25 × 13 × 12cm 22

Wine Cream Terra Taupe Black

**BON-BON LASERCUT** 