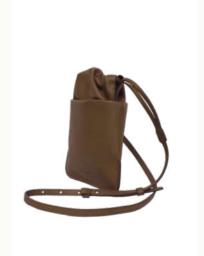

#### **BON-BON**

Inspired by the shape of traditional wrapped candy, the BON-BON has a unique charm and character, which makes it rather sweet and desirable. With its supple contours allowing each bag to embrace your body shape, the BON BON is the leather equivalent of a delicious sugar rush. It is playful, butter-soft and unpretentious.

The BON-BON keeps your hands free, allowing for maximum comfort and freedom of movement. It can be worn crossbody, on the shoulder, or like a rucksack against your chest and back. It has an adjustable leather strap.

Wine Cream Terra Taupe Black

**BON-BON LASERCUT** 