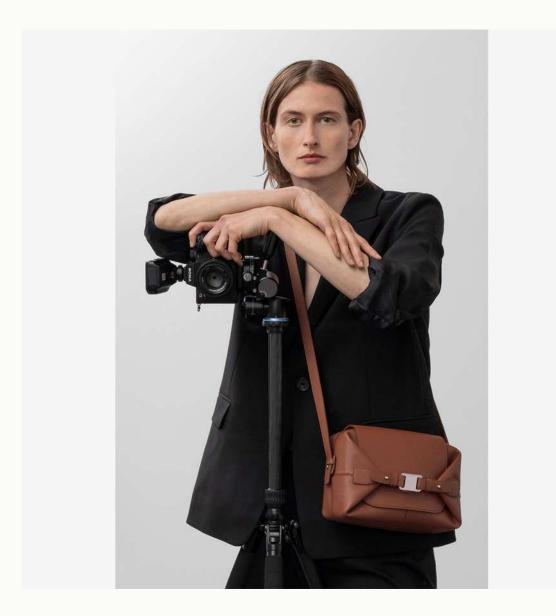

## RIDER M

The RIDER line mirrors the silhouette of a skateboard rink and is inspired by Brutalism, the architectural movement of the 1950s and 60s. Its smooth lines fit perfectly against the body, and the shoulder strap, designed like a belt, adjusts with ease.

The RIDER M can be worn on the shoulder, or crossbody and fits a 13' laptop.