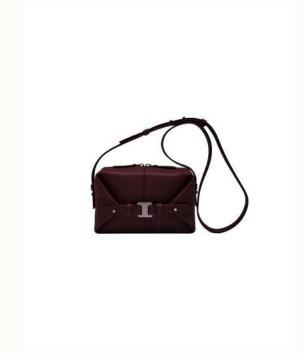

#### RING CROSSBODY S

Inspired by Spanish designer and artist Mariano Fortuny, who is known for his timeless and intricately pleated gowns, the RING is harmonious, functional and lightweight. Its soft and supple leather is held together by solid metal clasps, which were developed exclusively for BONASTRE.

Featuring a single zip closure, the RING is meant to be worn mainly crossbody, although it sits nicely on the shoulder, or even against the body like a classic rucksack.

This seasonless and gender-free bag was designed in Paris and handmade in Spain, reflecting BONASTRE's architectural style and high standards of leather craftsmanship.

Ring Crossbody S

 $37 \times 13 \times 12$  cm

Ring Crossbody S

3

 $37\times13\times12~\text{cm}$ 

Wine Cream Terra Taupe Black