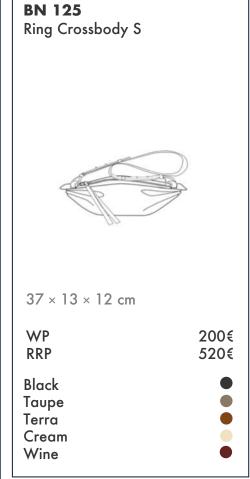

#### RING CROSSBODY S

Inspired by Spanish designer and artist Mariano Fortuny, who is known for his timeless and intricately pleated gowns, the RING is harmonious, functional and lightweight. Its soft and supple leather is held together by solid metal clasps, which were developed exclusively for BONASTRE.

Featuring a single zip closure, the RING is meant to be worn mainly crossbody, although it sits nicely on the shoulder, or even against the body like a classic rucksack.

This seasonless and gender-free bag was designed in Paris and handmade in Spain, reflecting BONASTRE's architectural style and high standards of leather craftsmanship.

Ring Crossbody S

 $37 \times 13 \times 12$  cm

Ring Crossbody S

3

 $37\times13\times12~\text{cm}$ 

Wine Cream Terra Taupe Black