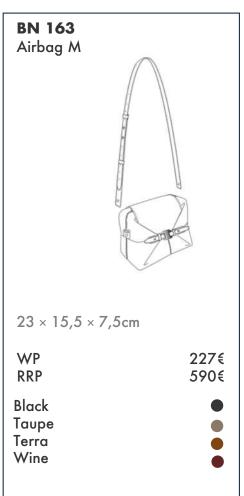

## AIRBAG M

The AIRBAG Line has one key specificity: everything in this style is detachable, including the handles, straps and pads, in order to allow the design to fold flat. Referencing the automotive industrial design, once you construct the AIRBAG by fastening the pads on the sides, it inflates naturally.

Wine Terra Taupe Black