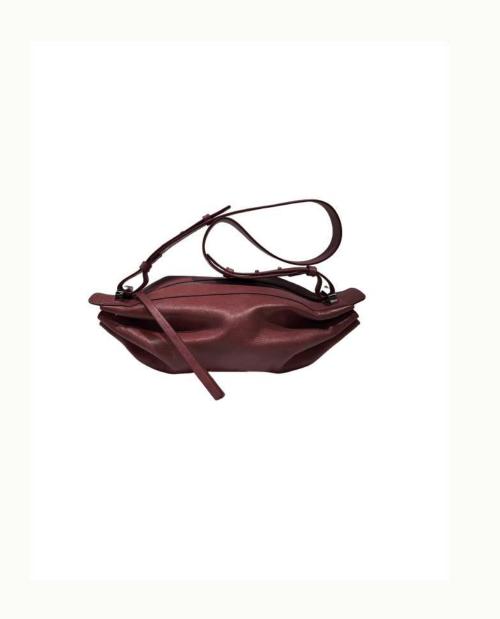

## **CLOUD POUCH**

Inspired by the poetic beauty of clouds, the Cloud Pouch is a simple, soft and lightweight pouch available in several colorways with an adjustable shoulder strap.

Spicy Rojo Wine Terra Taupe Cream Black

22,5 x 17 cm

Shiny Fuoco Shiny Black

Spicy Rojo Wine Terra Taupe Black

Spicy Rojo Wine Terra Taupe Black

Shiny Black Shinny Fuoco

Spicy Rojo Wine Terra Taupe Black Cream

Shiny Black Shinny Fuoco