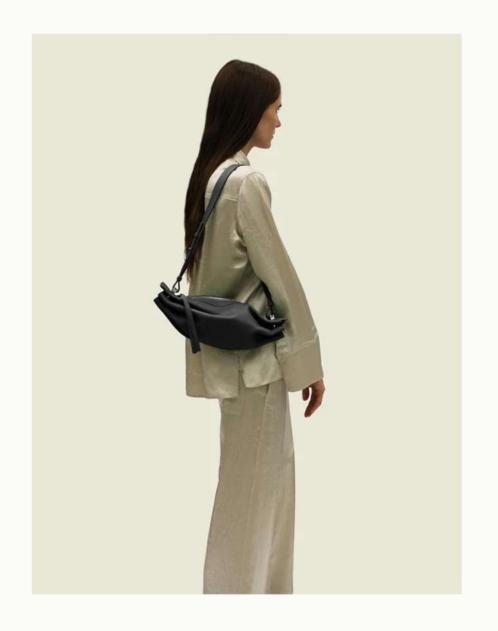

#### RING CROSSBODY S

Inspired by Spanish designer and artist Mariano Fortuny, who is known for his timeless and intricately pleated gowns, the RING is harmonious, functional and lightweight. Its soft and supple leather is held together by solid metal clasps, which were developed exclusively for BONASTRE.

Featuring a single zip closure, the RING is meant to be worn mainly crossbody, although it sits nicely on the shoulder, or even against the body like a classic rucksack.

This seasonless and gender-free bag was designed in Paris and handmade in Spain, reflecting BONASTRE's architectural style and high standards of leather craftsmanship.