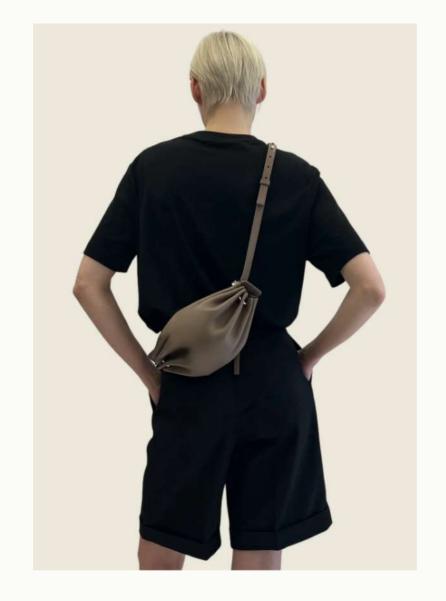

## RIDER M

The RIDER line mirrors the silhouette of a skateboard rink and is inspired by Brutalism, the architectural movement of the 1950s and 60s. Its smooth lines fit perfectly against the body, and the shoulder strap, designed like a belt, adjusts with ease.

The RIDER M can be worn on the shoulder, or crossbody and fits a 13' laptop.