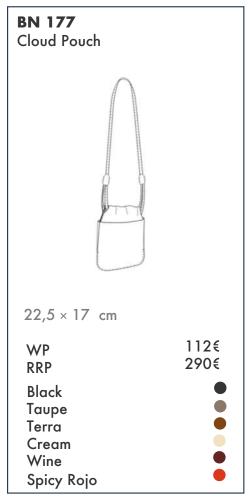

## **CLOUD POUCH**

Inspired by the poetic beauty of clouds, the Cloud Pouch is a simple, soft and lightweight pouch available in several colorways with an adjustable shoulder strap.

Spicy Rojo Wine Terra Taupe Cream Black

22,5 x 17 cm

Shiny Fuoco Shiny Black

Spicy Rojo Wine Terra Taupe Black

Spicy Rojo Wine Terra Taupe Black

Shiny Black Shinny Fuoco

Spicy Rojo Wine Terra Taupe Black Cream

Shiny Black Shinny Fuoco