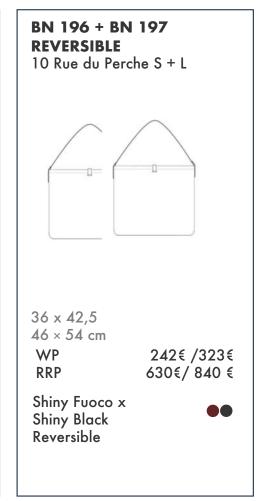

## 10 RUE DU PERCHE L

The 10 Rue du Perche is a light-weight minimal tote bag. Available in small and large sizes. The name refers to Bonastre's flagship store in the Marais in Paris. The newest version is a reversible one.

## 10 RUE DU PERCHE S

The 10 Rue du Perche is a light-weight minimal tote bag. Available in small and large sizes. The name refers to Bonastre's flagship store in the Marais in Paris. The newest version is a reversible one.