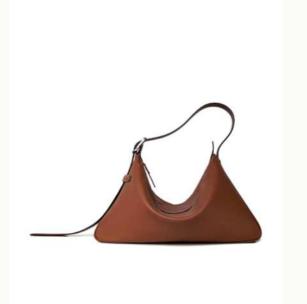

## RIDER M

The RIDER line mirrors the silhouette of a skateboard rink and is inspired by Brutalism, the architectural movement of the 1950s and 60s. Its smooth lines fit perfectly against the body, and the shoulder strap, designed like a belt, adjusts with ease.

The RIDER M can be worn on the shoulder, or crossbody and fits a 13' laptop.