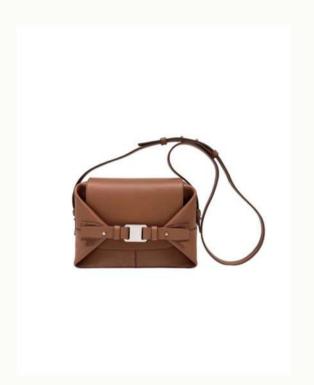

## RIDER M

The RIDER line mirrors the silhouette of a skateboard rink and is inspired by Brutalism, the architectural movement of the 1950s and 60s. Its smooth lines fit perfectly against the body, and the shoulder strap, designed like a belt, adjusts with ease.

The RIDER M can be worn on the shoulder, or crossbody and fits a 13' laptop.