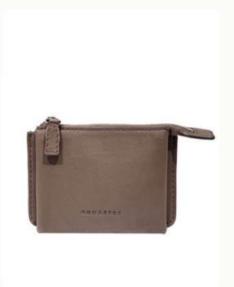

hooks come across as sleek, bold and futuristic.

The LOVNI is an architectural clutch with a statement padded flap.







#### T BUSINESS

Conceived as a contemporary reinterpretation of the classic briefcase, the T Business is an homage to the architectural wonders of Tadao Ando. Incredibly lightweight and minimalist, it boasts a sleek and functional design, making it the ideal briefcase bag for carrying your work essentials.











T Backpack  $30 \times 40 \times 12$  cm









37







## **CLOUD POUCH**

Inspired by the poetic beauty of clouds, the Cloud Pouch is a simple, soft and lightweight pouch available in several colorways with an adjustable shoulder strap.













Spicy Rojo Wine Terra Taupe Cream Black

22,5 x 17 cm















Shiny Fuoco Shiny Black











Spicy Rojo Wine Terra Taupe Black







Spicy Rojo Wine Terra Taupe Black





Shiny Black Shinny Fuoco













Spicy Rojo Wine Terra Taupe Black Cream





Shiny Black Shinny Fuoco



















































## BONASTRE