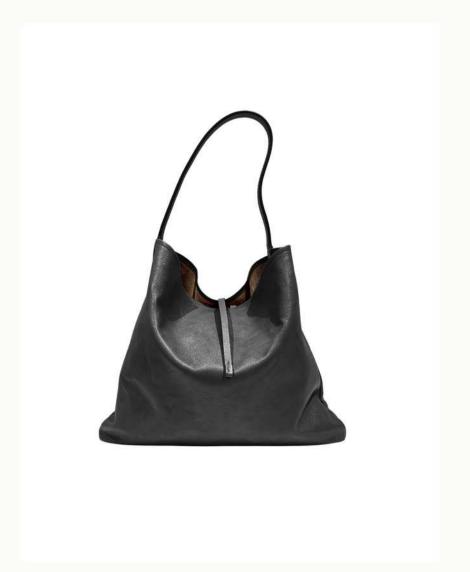

## RIDER M

The RIDER line mirrors the silhouette of a skateboard rink and is inspired by Brutalism, the architectural movement of the 1950s and 60s. Its smooth lines fit perfectly against the body, and the shoulder strap, designed like a belt, adjusts with ease.

The RIDER M can be worn on the shoulder, or crossbody and fits a 13' laptop.

Wine Terra Taupe Black