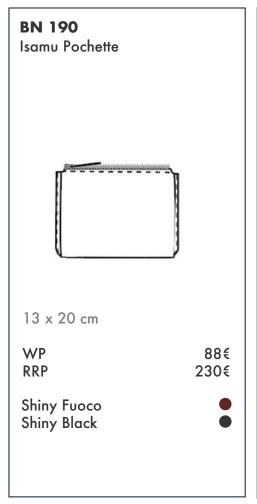

an homage to the architectural wonders of Tadao Ando. Incredibly lightweight and minimalist, it boasts a sleek and functional design, making it the ideal briefcase bag for carrying your work essentials.











T Backpack  $30 \times 40 \times 12$  cm









37







## **CLOUD POUCH**

Inspired by the poetic beauty of clouds, the Cloud Pouch is a simple, soft and lightweight pouch available in several colorways with an adjustable shoulder strap.













Spicy Rojo Wine Terra Taupe Cream Black

22,5 x 17 cm















Shiny Fuoco Shiny Black











Spicy Rojo Wine Terra Taupe Black







Spicy Rojo Wine Terra Taupe Black





Shiny Black Shinny Fuoco













Spicy Rojo Wine Terra Taupe Black Cream





Shiny Black Shinny Fuoco



















































## BONASTRE