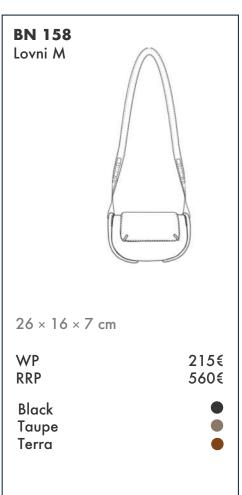

## **LOVNI M**

Referencing some of the key works of Spanish artist Eduardo Chillida - who was once baptized 'sculptor of the air'- the LOVNI is an impressive study in contrasts. Its generous curves make it sensual and feminine, while its metallic hooks come across as sleek, bold and futuristic.

The LOVNI is an architectural clutch with a statement padded flap.

The LOVNI is an architectural clutch with a statement padded flap.

Multico Terra Taupe Black

BN 158 Lovni M  $26 \times 16 \times 7$  cm

32