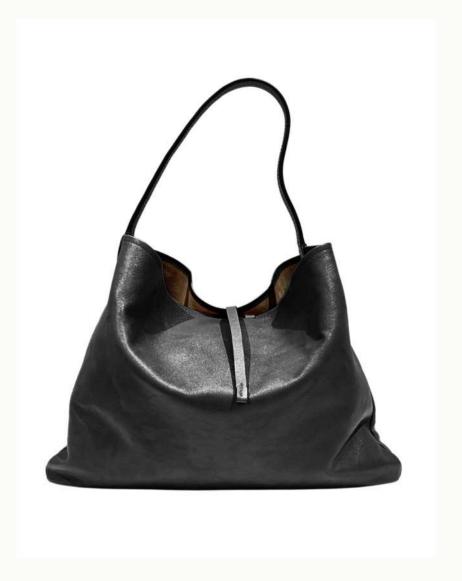

## LOVNI S

Referencing some of the key works of Spanish artist Eduardo Chillida - who was once baptized 'sculptor of the air'- the LOVNI is an impressive study in contrasts. Its generous curves make it sensual and feminine, while its metallic hooks come across as sleek, bold and futuristic.

## **LOVNI M**

Referencing some of the key works of Spanish artist Eduardo Chillida - who was once baptized 'sculptor of the air'- the LOVNI is an impressive study in contrasts. Its generous curves make it sensual and feminine, while its metallic hooks come across as sleek, bold and futuristic.

The LOVNI is an architectural clutch with a statement padded flap.