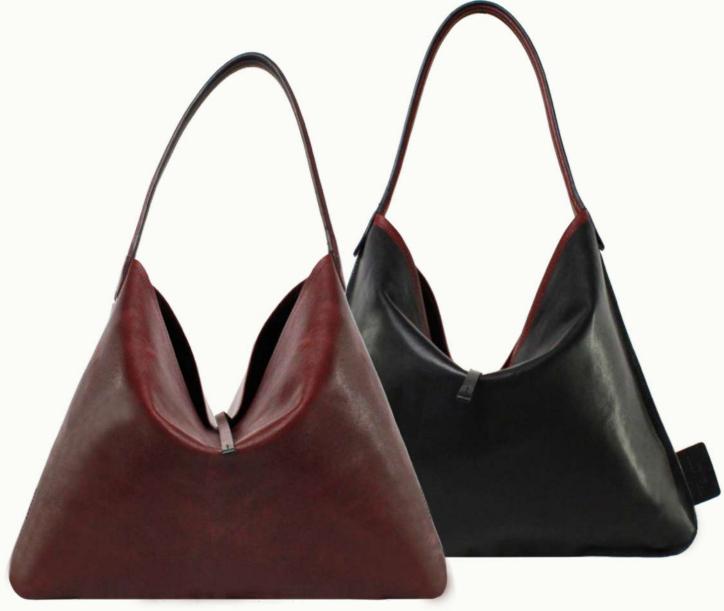

## RIDER M

The RIDER line mirrors the silhouette of a skateboard rink and is inspired by Brutalism, the architectural movement of the 1950s and 60s. Its smooth lines fit perfectly against the body, and the shoulder strap, designed like a belt, adjusts with ease.

The RIDER M can be worn on the shoulder, or crossbody and fits a 13' laptop.

Wine Terra Taupe Black