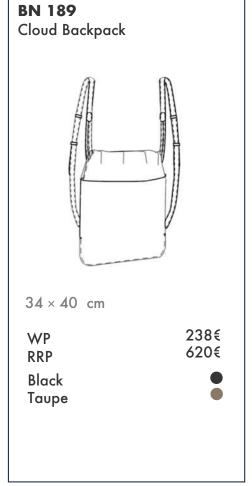

iness is an homage to the architectural wonders of Tadao Ando. Incredibly lightweight and minimalist, it boasts a sleek and functional design, making it the ideal briefcase bag for carrying your work essentials.











T Backpack  $30 \times 40 \times 12$  cm









37







## **CLOUD POUCH**

Inspired by the poetic beauty of clouds, the Cloud Pouch is a simple, soft and lightweight pouch available in several colorways with an adjustable shoulder strap.













Spicy Rojo Wine Terra Taupe Cream Black

22,5 x 17 cm















Shiny Fuoco Shiny Black











Spicy Rojo Wine Terra Taupe Black







Spicy Rojo Wine Terra Taupe Black





Shiny Black Shinny Fuoco













Spicy Rojo Wine Terra Taupe Black Cream





Shiny Black Shinny Fuoco



















































## BONASTRE