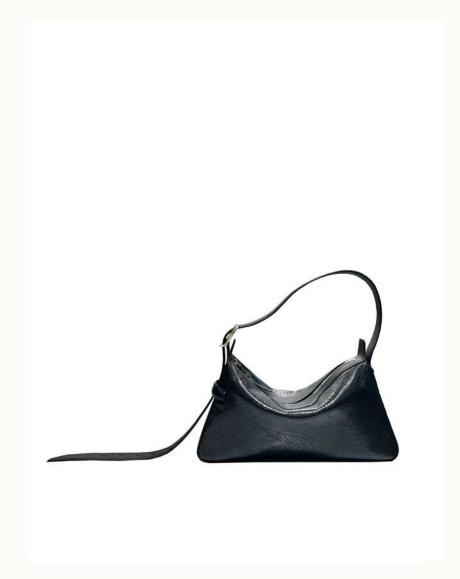

## RIDER S

The RIDER line mirrors the silhouette of a skateboard rink and is inspired by Brutalism, the architectural movement of the 1950s and 60s. Its smooth lines fit perfectly against the body, and the shoulder strap, designed like a belt, adjusts with ease.

The RIDER M can be worn on the shoulder, or crossbody and fits a 13' laptop.