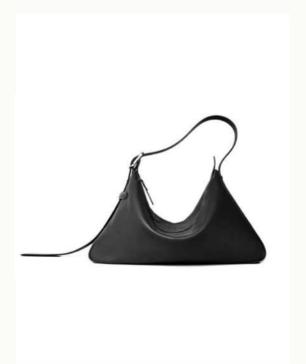

## RIDER M

The RIDER line mirrors the silhouette of a skateboard rink and is inspired by Brutalism, the architectural movement of the 1950s and 60s. Its smooth lines fit perfectly against the body, and the shoulder strap, designed like a belt, adjusts with ease.

## RIDER S

The RIDER line mirrors the silhouette of a skateboard rink and is inspired by Brutalism, the architectural movement of the 1950s and 60s. Its smooth lines fit perfectly against the body, and the shoulder strap, designed like a belt, adjusts with ease.