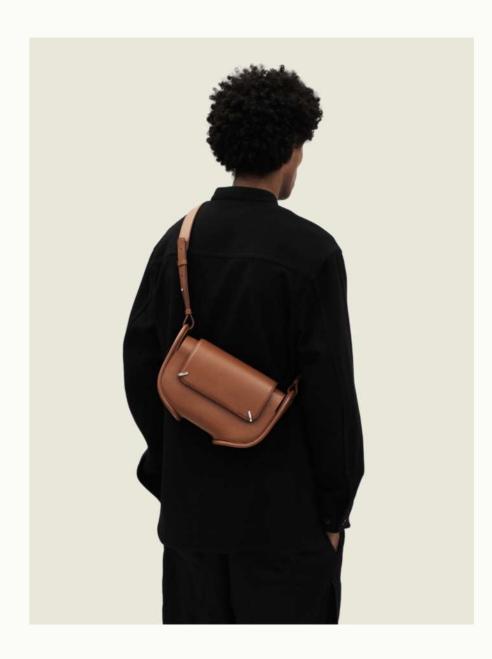

## RIDER M

The RIDER line mirrors the silhouette of a skateboard rink and is inspired by Brutalism, the architectural movement of the 1950s and 60s. Its smooth lines fit perfectly against the body, and the shoulder strap, designed like a belt, adjusts with ease.

The RIDER M can be worn on the shoulder, or crossbody and fits a 13' laptop.