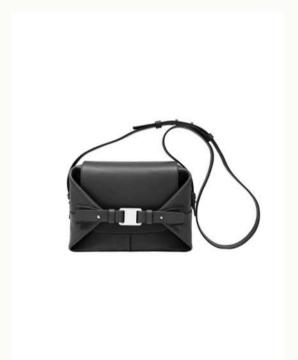

## RIDER M

The RIDER line mirrors the silhouette of a skateboard rink and is inspired by Brutalism, the architectural movement of the 1950s and 60s. Its smooth lines fit perfectly against the body, and the shoulder strap, designed like a belt, adjusts with ease.

The RIDER M can be worn on the shoulder, or crossbody and fits a 13' laptop.