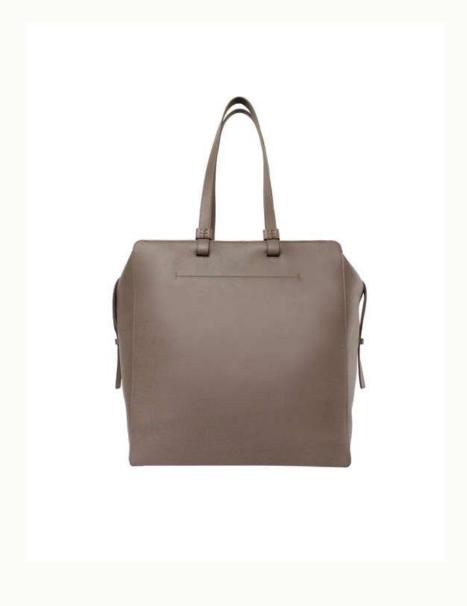

## 10 RUE DU PERCHE L

The 10 Rue du Perche is a light-weight minimal tote bag. Available in small and large sizes. The name refers to Bonastre's flagship store in the Marais in Paris. The newest version is a reversible one.

## 10 RUE DU PERCHE S

The 10 Rue du Perche is a light-weight minimal tote bag. Available in small and large sizes. The name refers to Bonastre's flagship store in the Marais in Paris. The newest version is a reversible one.

10 Rue du Perche S

Shiny Fuoco x Shiny Black