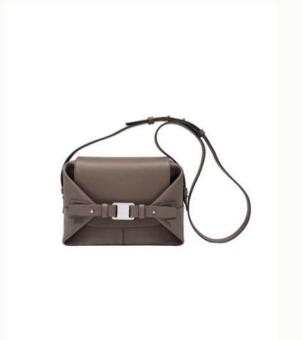

## RIDER S

The RIDER line mirrors the silhouette of a skateboard rink and is inspired by Brutalism, the architectural movement of the 1950s and 60s. Its smooth lines fit perfectly against the body, and the shoulder strap, designed like a belt, adjusts with ease.

The RIDER M can be worn on the shoulder, or crossbody and fits a 13' laptop.