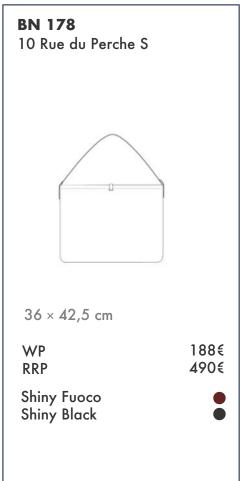

## 10 RUE DU PERCHE S

The 10 Rue du Perche is a light-weight minimal tote bag. Available in small and large sizes. The name refers to Bonastre's flagship store in the Marais in Paris. The newest version is a reversible one.

10 Rue du Perche S

Shiny Fuoco x Shiny Black