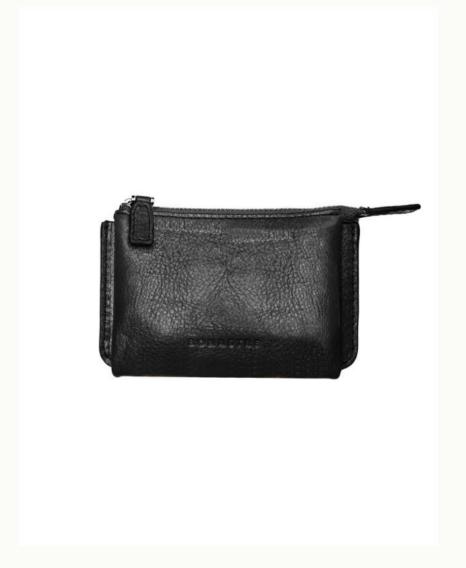

and feminine, while its metallic hooks come across as sleek, bold and futuristic.

The LOVNI is an architectural clutch with a statement padded flap.







#### T BUSINESS

Conceived as a contemporary reinterpretation of the classic briefcase, the T Business is an homage to the architectural wonders of Tadao Ando. Incredibly lightweight and minimalist, it boasts a sleek and functional design, making it the ideal briefcase bag for carrying your work essentials.











T Backpack  $30 \times 40 \times 12$  cm









37







## **CLOUD POUCH**

Inspired by the poetic beauty of clouds, the Cloud Pouch is a simple, soft and lightweight pouch available in several colorways with an adjustable shoulder strap.













Spicy Rojo Wine Terra Taupe Cream Black

22,5 x 17 cm















Shiny Fuoco Shiny Black











Spicy Rojo Wine Terra Taupe Black







Spicy Rojo Wine Terra Taupe Black





Shiny Black Shinny Fuoco













Spicy Rojo Wine Terra Taupe Black Cream





Shiny Black Shinny Fuoco



















































## BONASTRE