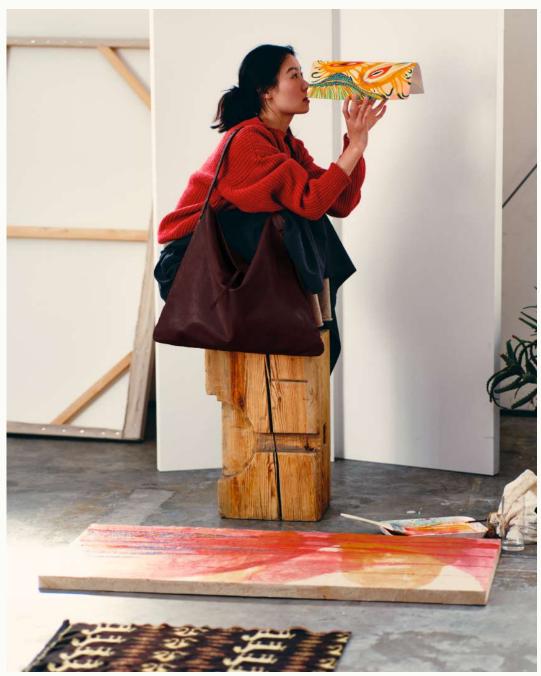

## LOVNI S

Referencing some of the key works of Spanish artist Eduardo Chillida - who was once baptized 'sculptor of the air'- the LOVNI is an impressive study in contrasts. Its generous curves make it sensual and feminine, while its metallic hooks come across as sleek, bold and futuristic.

## **LOVNI M**

Referencing some of the key works of Spanish artist Eduardo Chillida - who was once baptized 'sculptor of the air'- the LOVNI is an impressive study in contrasts. Its generous curves make it sensual and feminine, while its metallic hooks come across as sleek, bold and futuristic.

The LOVNI is an architectural clutch with a statement padded flap.