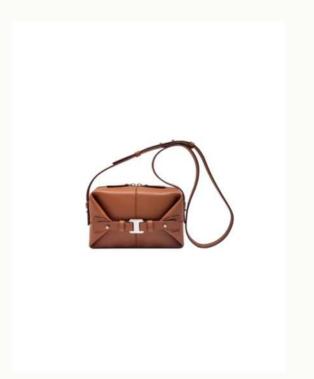

#### RING CROSSBODY S

Inspired by Spanish designer and artist Mariano Fortuny, who is known for his timeless and intricately pleated gowns, the RING is harmonious, functional and lightweight. Its soft and supple leather is held together by solid metal clasps, which were developed exclusively for BONASTRE.

Featuring a single zip closure, the RING is meant to be worn mainly crossbody, although it sits nicely on the shoulder, or even against the body like a classic rucksack.

This seasonless and gender-free bag was designed in Paris and handmade in Spain, reflecting BONASTRE's architectural style and high standards of leather craftsmanship.

Ring Crossbody S

 $37 \times 13 \times 12$  cm

Ring Crossbody S

3

 $37\times13\times12~\text{cm}$ 

Wine Cream Terra Taupe Black