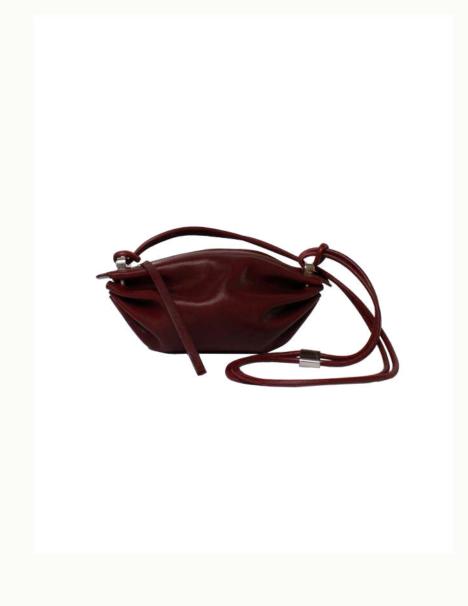

#### **BON-BON CORDS**

Inspired by the shape of traditional wrapped candy, the BON-BON has a unique charm and character, which makes it rather sweet and desirable. With its supple contours allowing each bag to embrace your body shape, the BON BON is the leather equivalent of a delicious sugar rush. It is playful, butter-soft and unpretentious.

The BON-BON keeps your hands free, allowing for maximum comfort and freedom of movement. It can be worn crossbody, on the shoulder, or like a rucksack against your chest and back.

Buttery soft leather meets at each pleated end, held together by a beautiful solid metal clasp that also holds the double cords that represent the newest version of the Bon-Bon.

BN 142 Bon-Bon 25 × 13 × 12cm 22