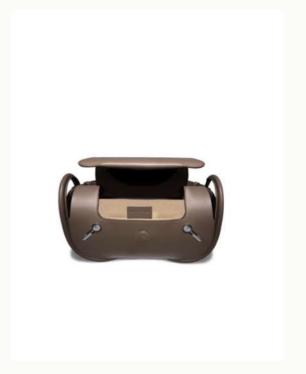

#### AIRBAG S

The AIRBAG Line has one key specificity: everything in this style is detachable, including the handles, straps and pads, in order to allow the design to fold flat. Referencing the automotive industrial design, once you construct the AIRBAG by fastening the pads on the sides, it inflates naturally.

## AIRBAG M

The AIRBAG Line has one key specificity: everything in this style is detachable, including the handles, straps and pads, in order to allow the design to fold flat. Referencing the automotive industrial design, once you construct the AIRBAG by fastening the pads on the sides, it inflates naturally.