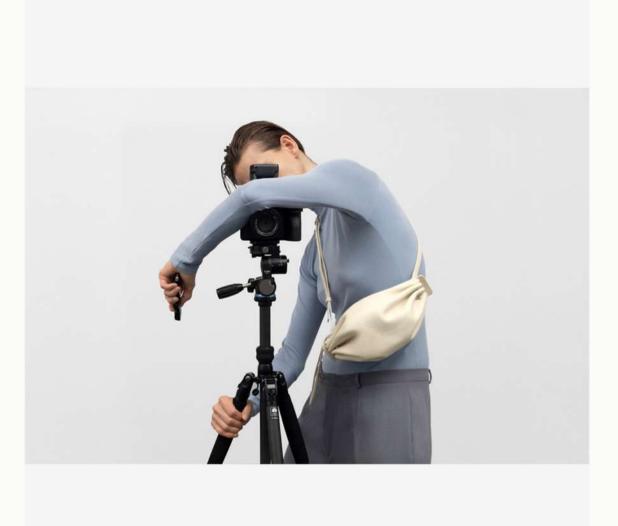

#### **BON-BON CORDS**

Inspired by the shape of traditional wrapped candy, the BON-BON has a unique charm and character, which makes it rather sweet and desirable. With its supple contours allowing each bag to embrace your body shape, the BON BON is the leather equivalent of a delicious sugar rush. It is playful, butter-soft and unpretentious.

The BON-BON keeps your hands free, allowing for maximum comfort and freedom of movement. It can be worn crossbody, on the shoulder, or like a rucksack against your chest and back.

Buttery soft leather meets at each pleated end, held together by a beautiful solid metal clasp that also holds the double cords that represent the newest version of the Bon-Bon.

BN 142 Bon-Bon 25 × 13 × 12cm 22