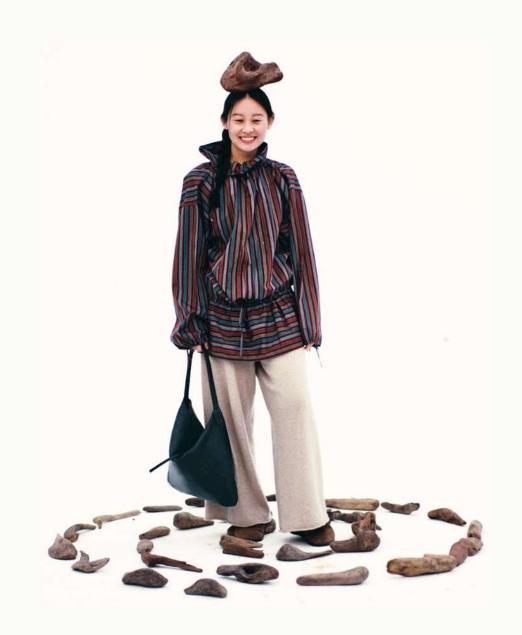

## RIDER M

The RIDER line mirrors the silhouette of a skateboard rink and is inspired by Brutalism, the architectural movement of the 1950s and 60s. Its smooth lines fit perfectly against the body, and the shoulder strap, designed like a belt, adjusts with ease.

The RIDER M can be worn on the shoulder, or crossbody and fits a 13' laptop.