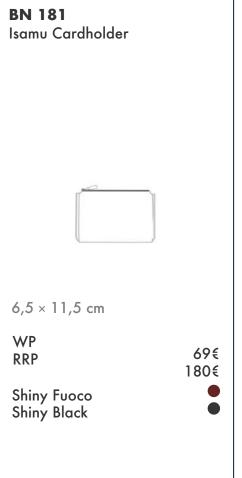

homage to the architectural wonders of Tadao Ando. Incredibly lightweight and minimalist, it boasts a sleek and functional design, making it the ideal briefcase bag for carrying your work essentials.











T Backpack  $30 \times 40 \times 12$  cm









37







## **CLOUD POUCH**

Inspired by the poetic beauty of clouds, the Cloud Pouch is a simple, soft and lightweight pouch available in several colorways with an adjustable shoulder strap.













Spicy Rojo Wine Terra Taupe Cream Black

22,5 x 17 cm















Shiny Fuoco Shiny Black











Spicy Rojo Wine Terra Taupe Black







Spicy Rojo Wine Terra Taupe Black





Shiny Black Shinny Fuoco













Spicy Rojo Wine Terra Taupe Black Cream





Shiny Black Shinny Fuoco



















































## BONASTRE