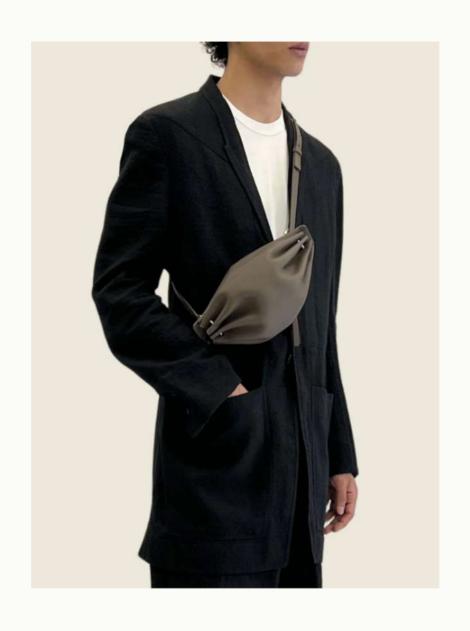

#### **BON-BON CORDS**

Inspired by the shape of traditional wrapped candy, the BON-BON has a unique charm and character, which makes it rather sweet and desirable. With its supple contours allowing each bag to embrace your body shape, the BON BON is the leather equivalent of a delicious sugar rush. It is playful, butter-soft and unpretentious.

The BON-BON keeps your hands free, allowing for maximum comfort and freedom of movement. It can be worn crossbody, on the shoulder, or like a rucksack against your chest and back.

Buttery soft leather meets at each pleated end, held together by a beautiful solid metal clasp that also holds the double cords that represent the newest version of the Bon-Bon.

BN 142 Bon-Bon 25 × 13 × 12cm 22