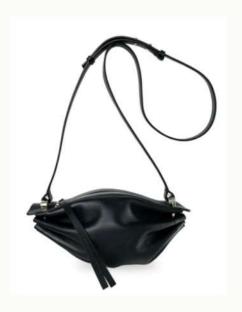

#### **BON-BON**

Inspired by the shape of traditional wrapped candy, the BON-BON has a unique charm and character, which makes it rather sweet and desirable. With its supple contours allowing each bag to embrace your body shape, the BON BON is the leather equivalent of a delicious sugar rush. It is playful, butter-soft and unpretentious.

The BON-BON keeps your hands free, allowing for maximum comfort and freedom of movement. It can be worn crossbody, on the shoulder, or like a rucksack against your chest and back. It has an adjustable leather strap.

Wine Cream Terra Taupe Black

**BON-BON LASERCUT** 