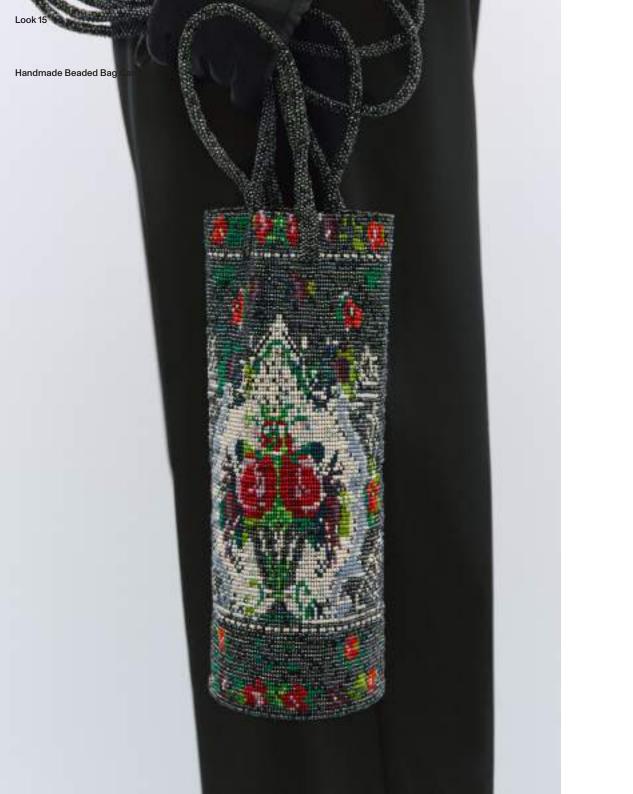

accentuate the delicate interplay between material and silhouette, a harmonious union. Beaded embroideries and crochet collars shape a collection rich in texture and meaning—works of art that embody our romanticized vision of femininity. Proposals that remain true to the concept of garment-space, elevating the figure presence. Leather bags and shoes embossed with a crocodile-texture finish. A color palette that spans from the intensity of red, symbolizing strength and emotion, to the softness of peach, evoking purity and sweetness. Emotions that endure but for a moment. Like the time it takes for the eye to blink or the heart to beat.





























Merino Wool Cardigan Red Denim Curved Pants Black Cropped Jacket Black Buckle Bag Black Crocodile











































Classic Shirt Brook Green Organic Cotton Polo Sweater Linen Pants With Lace Black Wooden Beads Cap Slingback Loafer Black



























Satin Curved Pants Peach Tailoring Peplum Jacket Black Classic Belt Brown Crocodile





For wholesale inquiries please emai: wholesale@cordera.es

Thank you

ありがとう

Merci

谢谢

감사합니다

Gracias