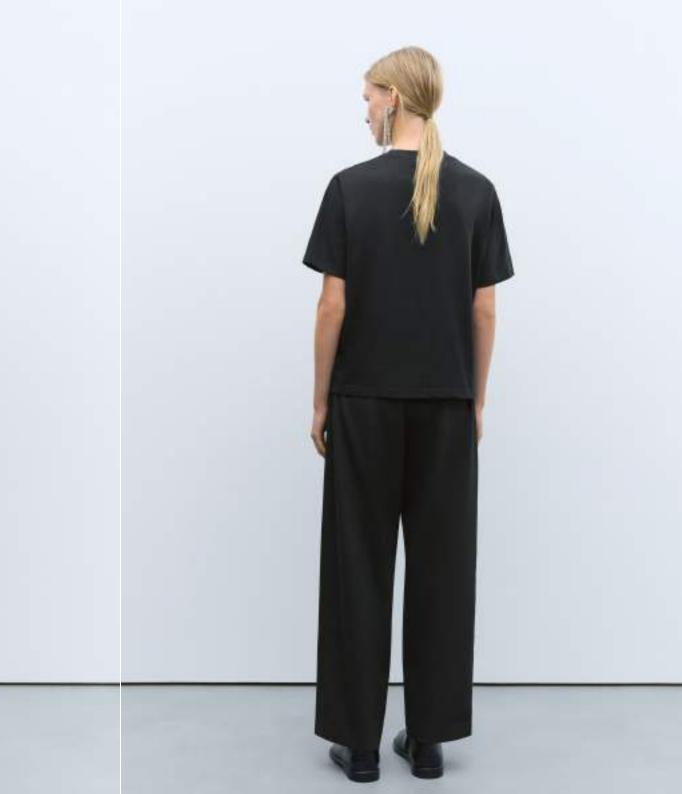

e the delicate interplay between material and silhouette, a harmonious union. Beaded embroideries and crochet collars shape a collection rich in texture and meaning—works of art that embody our romanticized vision of femininity. Proposals that remain true to the concept of garment-space, elevating the figure presence. Leather bags and shoes embossed with a crocodile-texture finish. A color palette that spans from the intensity of red, symbolizing strength and emotion, to the softness of peach, evoking purity and sweetness. Emotions that endure but for a moment. Like the time it takes for the eye to blink or the heart to beat.





























Merino Wool Cardigan Red Denim Curved Pants Black Cropped Jacket Black Buckle Bag Black Crocodile











































Classic Shirt Brook Green Organic Cotton Polo Sweater Linen Pants With Lace Black Wooden Beads Cap Slingback Loafer Black



























Satin Curved Pants Peach Tailoring Peplum Jacket Black Classic Belt Brown Crocodile





For wholesale inquiries please emai: wholesale@cordera.es

Thank you

ありがとう

Merci

谢谢

감사합니다

Gracias