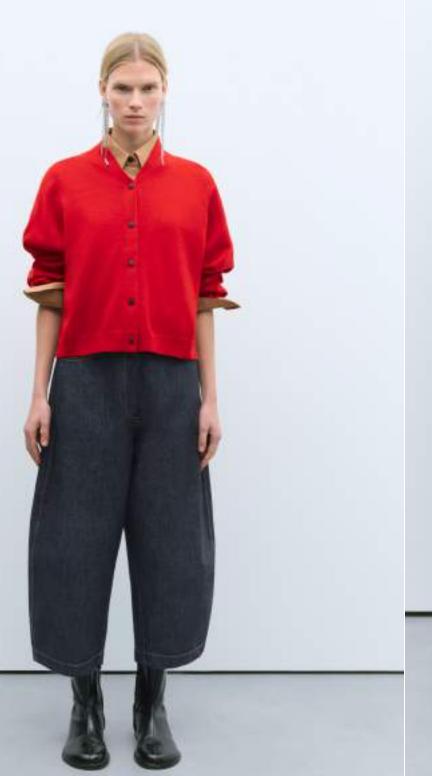

Merino Wool Cardigan Red Denim Curved Pants Black Cropped Jacket Black Buckle Bag Black Crocodile

Classic Shirt Brook Green Organic Cotton Polo Sweater Linen Pants With Lace Black Wooden Beads Cap Slingback Loafer Black