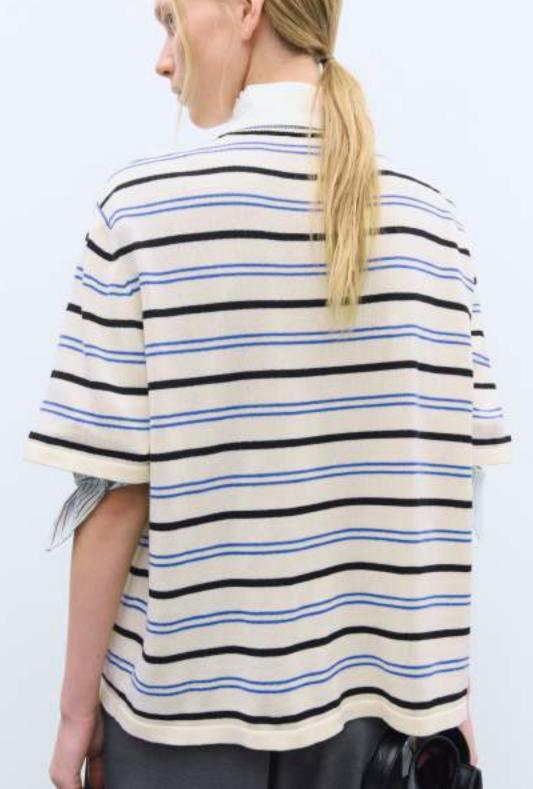

Merino Wool Cardigan Red Denim Curved Pants Black Cropped Jacket Black Buckle Bag Black Crocodile

Classic Shirt Brook Green Organic Cotton Polo Sweater Linen Pants With Lace Black Wooden Beads Cap Slingback Loafer Black