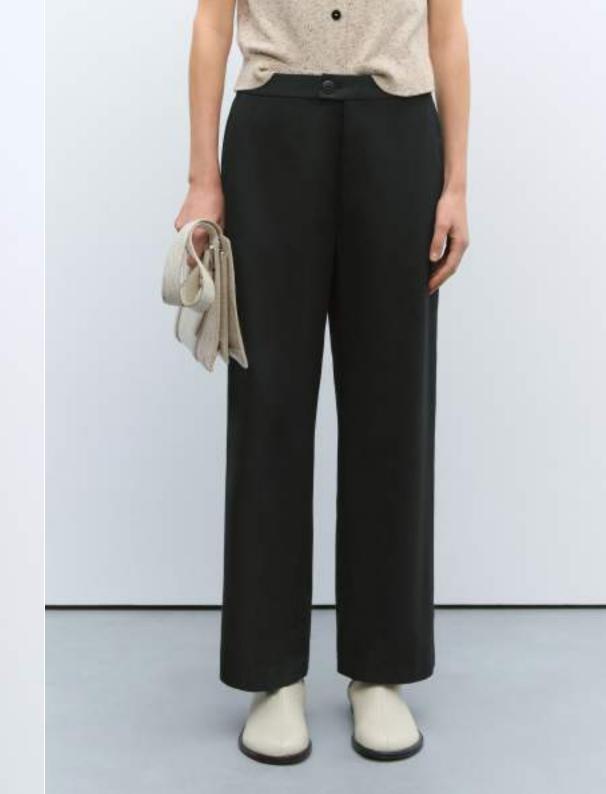

Merino Wool Cardigan Red Denim Curved Pants Black Cropped Jacket Black Buckle Bag Black Crocodile

Classic Shirt Brook Green Organic Cotton Polo Sweater Linen Pants With Lace Black Wooden Beads Cap Slingback Loafer Black