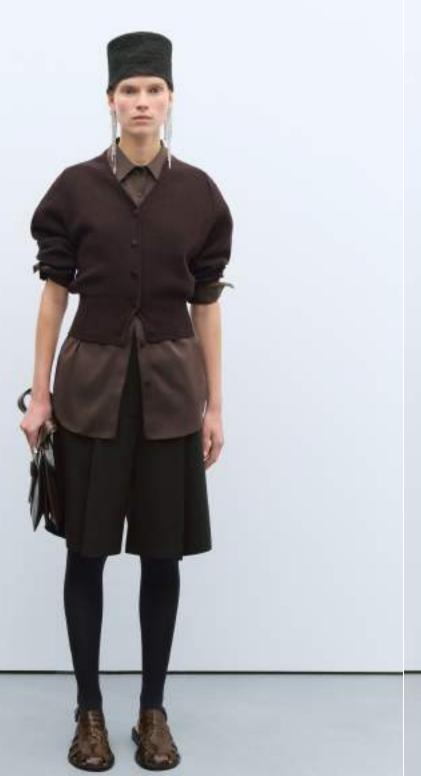

Merino Wool Cardigan Red Denim Curved Pants Black Cropped Jacket Black Buckle Bag Black Crocodile

Classic Shirt Brook Green Organic Cotton Polo Sweater Linen Pants With Lace Black Wooden Beads Cap Slingback Loafer Black