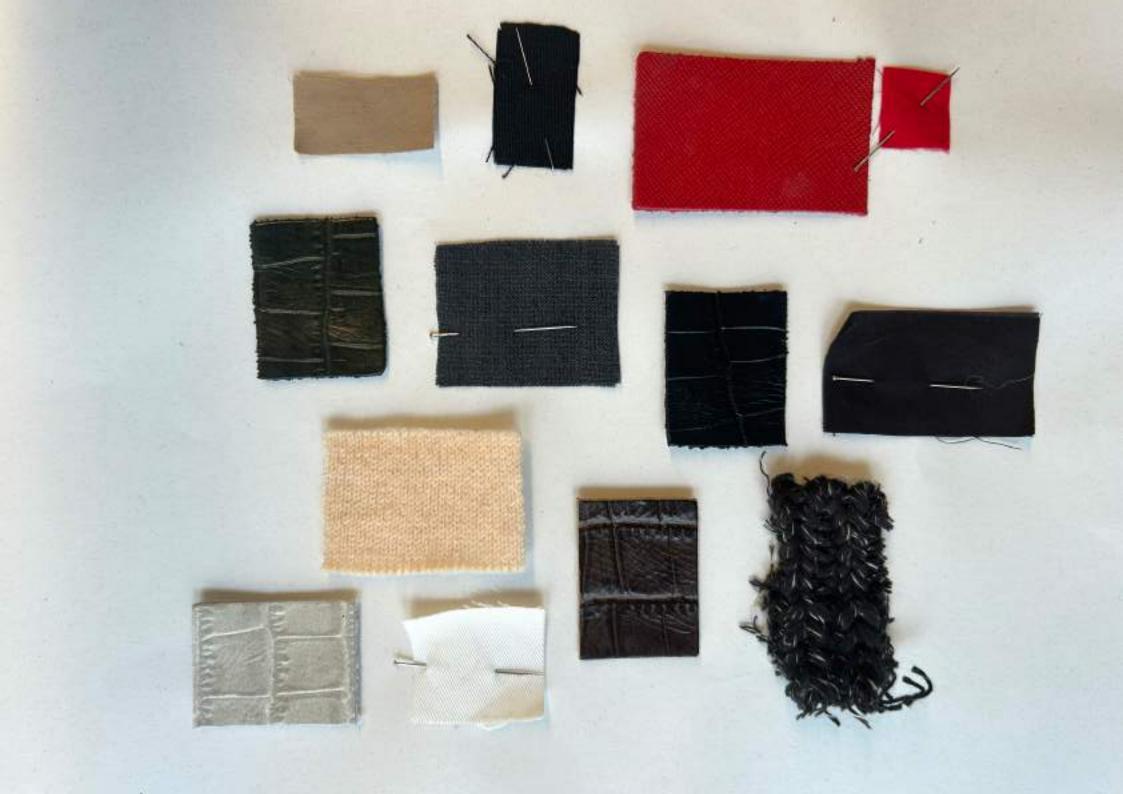

## **Key Colors**

1 Blue 2 Indigo 3 Navy 4 Red 5 Dark Green 6 Brook Green 7 Brown 8 Dark Moss 9 Camel 10 Taupe 11 Natural 12 Python 13 Peach 14 White 15 Natural 16 Cream 17 Grey 18 Natural 19 Black 20 Navy 21 Anthracite 22 Graphite

A beating heart. Two eyes that blink.

Magic unfolds in an instant—an unparalleled moment, unique and fleeting in time.

Dresses with tops meticulously crafted from intricate beadwork, a labor of days, each detail carefully constructed. Hands that create a mosaic, piece by piece, from our designs. Floating balloon dresses that accentuate the delicate interplay between material and silhouette, a harmonious union. Beaded embroideries and crochet collars shape a collection rich in texture and meaning—works of art that embody our romanticized vision of femininity. Proposals that remain true to the concept of garment-space, elevating the figure presence. Leather bags and shoes embossed with a crocodile-texture finish. A color palette that spans from the intensity of red, symbolizing strength and emotion, to the softness of peach, evoking purity and sweetness. Emotions that endure but for a moment. Like the time it takes for the eye to blink or the heart to beat.