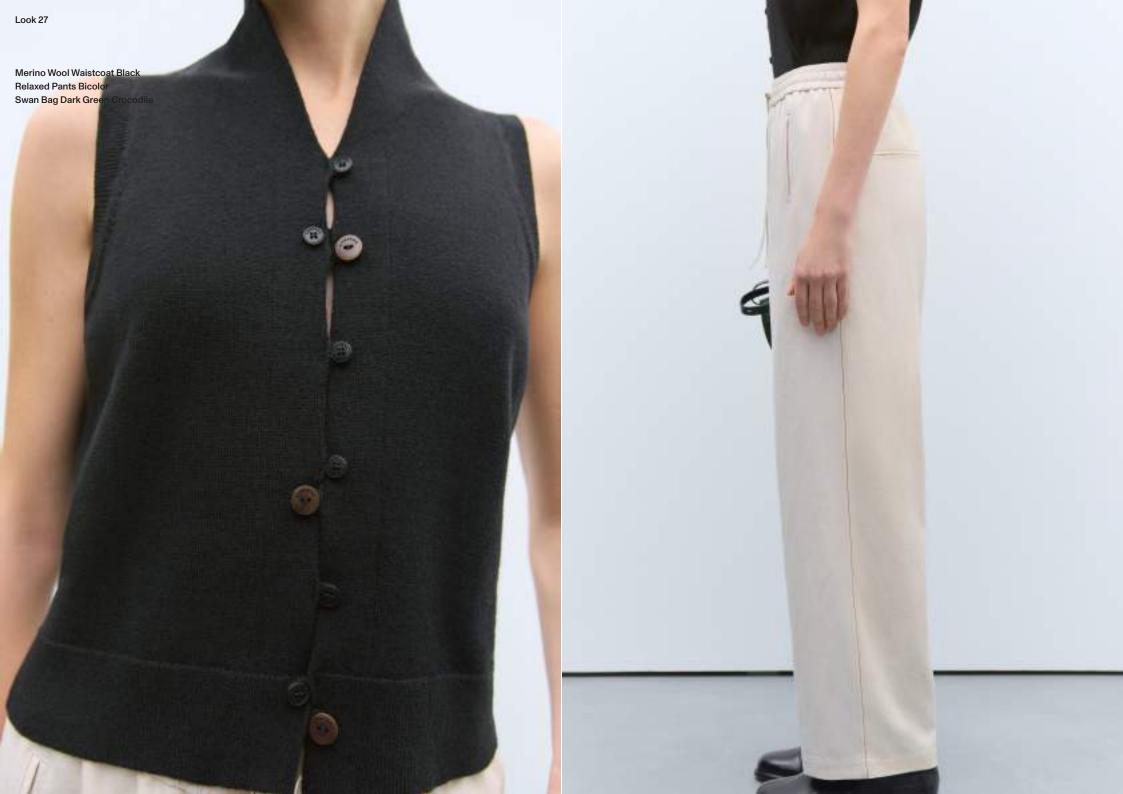

A beating heart. Two eyes that blink.

Magic unfolds in an instant—an unparalleled moment, unique and fleeting in time.

Dresses with tops meticulously crafted from intricate beadwork, a labor of days, each detail carefully constructed. Hands that create a mosaic, piece by piece, from our designs. Floating balloon dresses that accentuate the delicate interplay between material and silhouette, a harmonious union. Beaded embroideries and crochet collars shape a collection rich in texture and meaning—works of art that embody our romanticized vision of femininity. Proposals that remain true to the concept of garment-space, elevating the figure presence. Leather bags and shoes embossed with a crocodile-texture finish. A color palette that spans from the intensity of red, symbolizing strength and emotion, to the softness of peach, evoking purity and sweetness. Emotions that endure but for a moment. Like the time it takes for the eye to blink or the heart to beat.