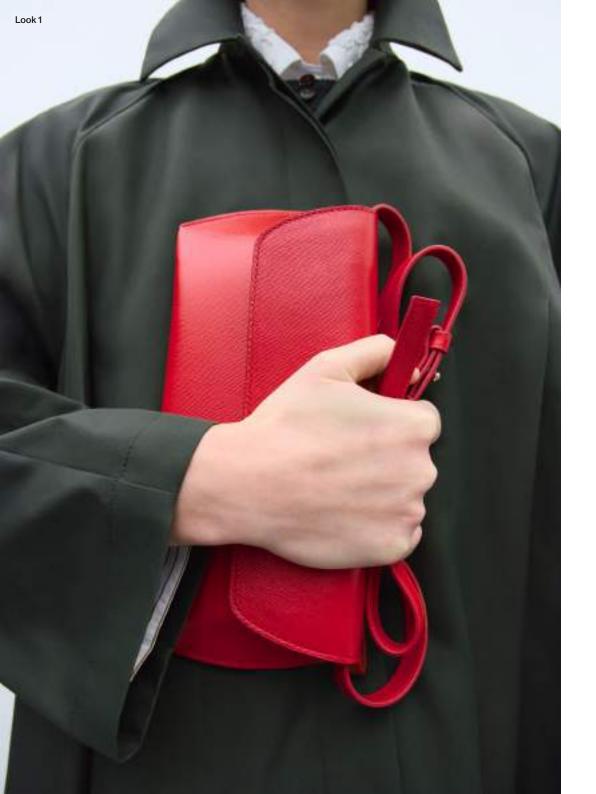

Merino Wool Cardigan Red Denim Curved Pants Black Cropped Jacket Black Buckle Bag Black Crocodile

Classic Shirt Brook Green Organic Cotton Polo Sweater Linen Pants With Lace Black Wooden Beads Cap Slingback Loafer Black