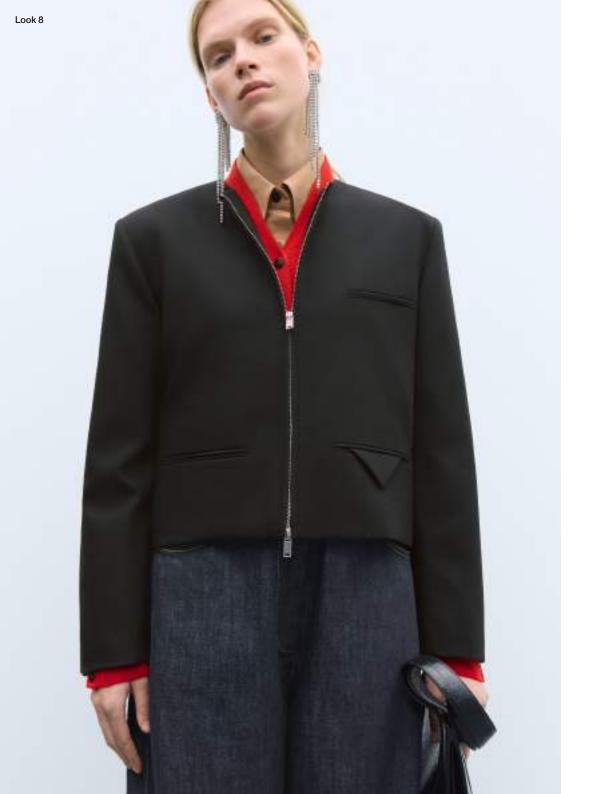

Merino Wool Cardigan Red Denim Curved Pants Black Cropped Jacket Black Buckle Bag Black Crocodile

Classic Shirt Brook Green Organic Cotton Polo Sweater Linen Pants With Lace Black Wooden Beads Cap Slingback Loafer Black