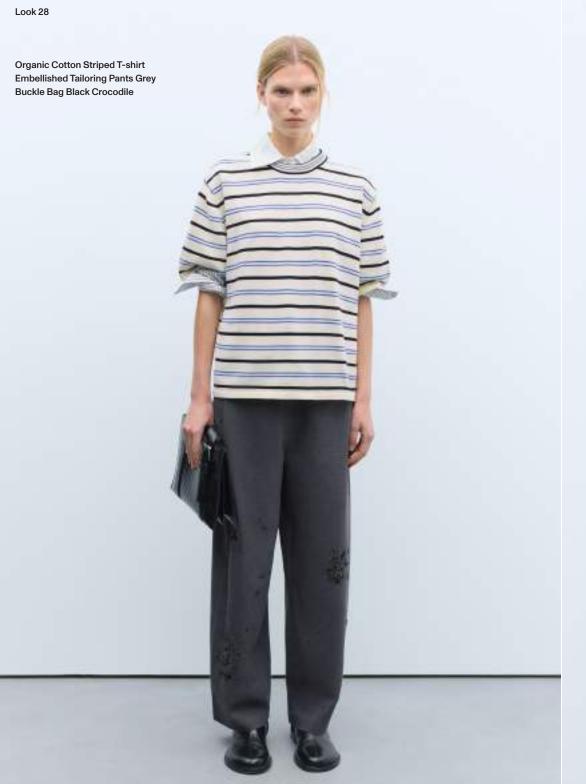

Merino Wool Cardigan Red Denim Curved Pants Black Cropped Jacket Black Buckle Bag Black Crocodile

Classic Shirt Brook Green Organic Cotton Polo Sweater Linen Pants With Lace Black Wooden Beads Cap Slingback Loafer Black