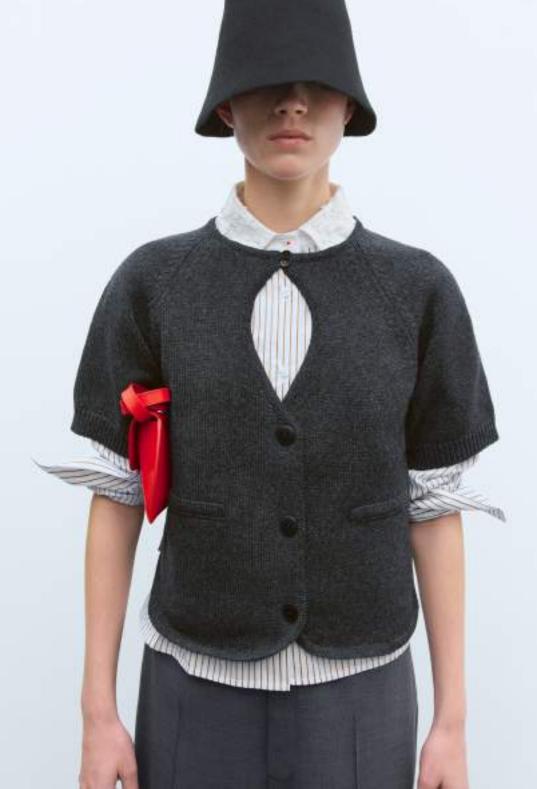

Merino Wool Cardigan Red Denim Curved Pants Black Cropped Jacket Black Buckle Bag Black Crocodile

Classic Shirt Brook Green Organic Cotton Polo Sweater Linen Pants With Lace Black Wooden Beads Cap Slingback Loafer Black