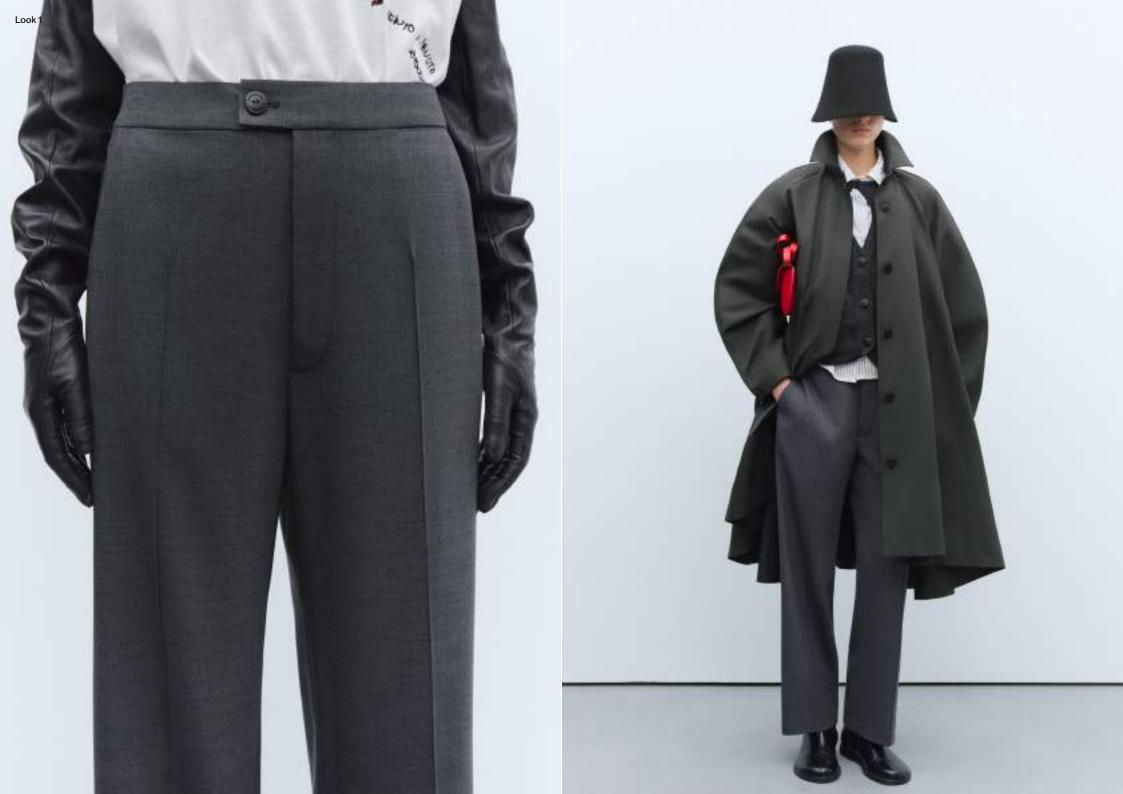

Merino Wool Cardigan Red Denim Curved Pants Black Cropped Jacket Black Buckle Bag Black Crocodile

Classic Shirt Brook Green Organic Cotton Polo Sweater Linen Pants With Lace Black Wooden Beads Cap Slingback Loafer Black