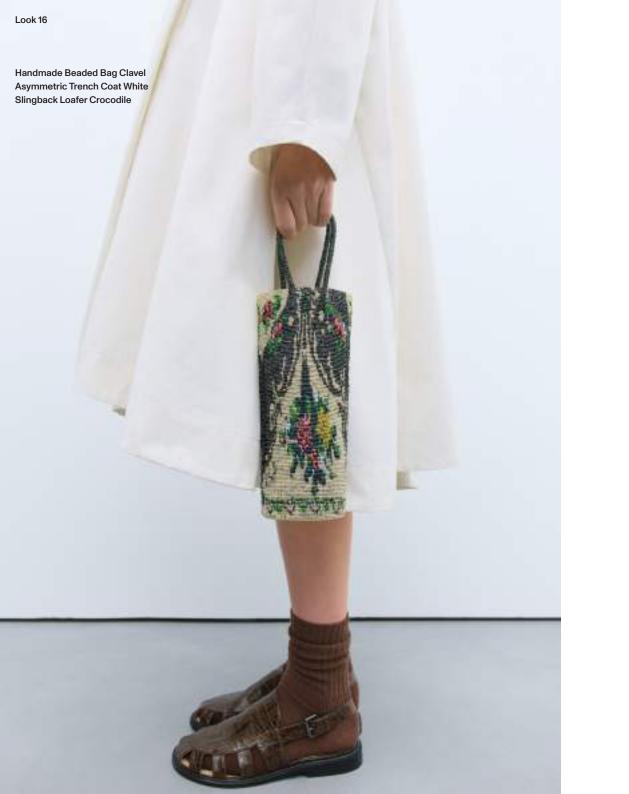

ccentuate the delicate interplay between material and silhouette, a harmonious union. Beaded embroideries and crochet collars shape a collection rich in texture and meaning—works of art that embody our romanticized vision of femininity. Proposals that remain true to the concept of garment-space, elevating the figure presence. Leather bags and shoes embossed with a crocodile-texture finish. A color palette that spans from the intensity of red, symbolizing strength and emotion, to the softness of peach, evoking purity and sweetness. Emotions that endure but for a moment. Like the time it takes for the eye to blink or the heart to beat.





























Merino Wool Cardigan Red Denim Curved Pants Black Cropped Jacket Black Buckle Bag Black Crocodile











































Classic Shirt Brook Green Organic Cotton Polo Sweater Linen Pants With Lace Black Wooden Beads Cap Slingback Loafer Black



























Satin Curved Pants Peach Tailoring Peplum Jacket Black Classic Belt Brown Crocodile





For wholesale inquiries please emai: wholesale@cordera.es

Thank you

ありがとう

Merci

谢谢

감사합니다

Gracias