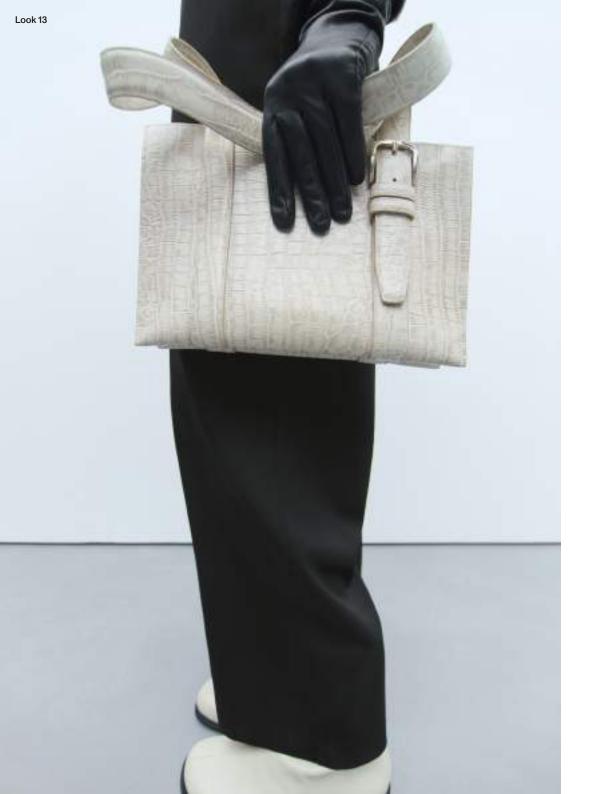

that accentuate the delicate interplay between material and silhouette, a harmonious union. Beaded embroideries and crochet collars shape a collection rich in texture and meaning—works of art that embody our romanticized vision of femininity. Proposals that remain true to the concept of garment-space, elevating the figure presence. Leather bags and shoes embossed with a crocodile-texture finish. A color palette that spans from the intensity of red, symbolizing strength and emotion, to the softness of peach, evoking purity and sweetness. Emotions that endure but for a moment. Like the time it takes for the eye to blink or the heart to beat.





























Merino Wool Cardigan Red Denim Curved Pants Black Cropped Jacket Black Buckle Bag Black Crocodile











































Classic Shirt Brook Green Organic Cotton Polo Sweater Linen Pants With Lace Black Wooden Beads Cap Slingback Loafer Black



























Satin Curved Pants Peach Tailoring Peplum Jacket Black Classic Belt Brown Crocodile





For wholesale inquiries please emai: wholesale@cordera.es

Thank you

ありがとう

Merci

谢谢

감사합니다

Gracias