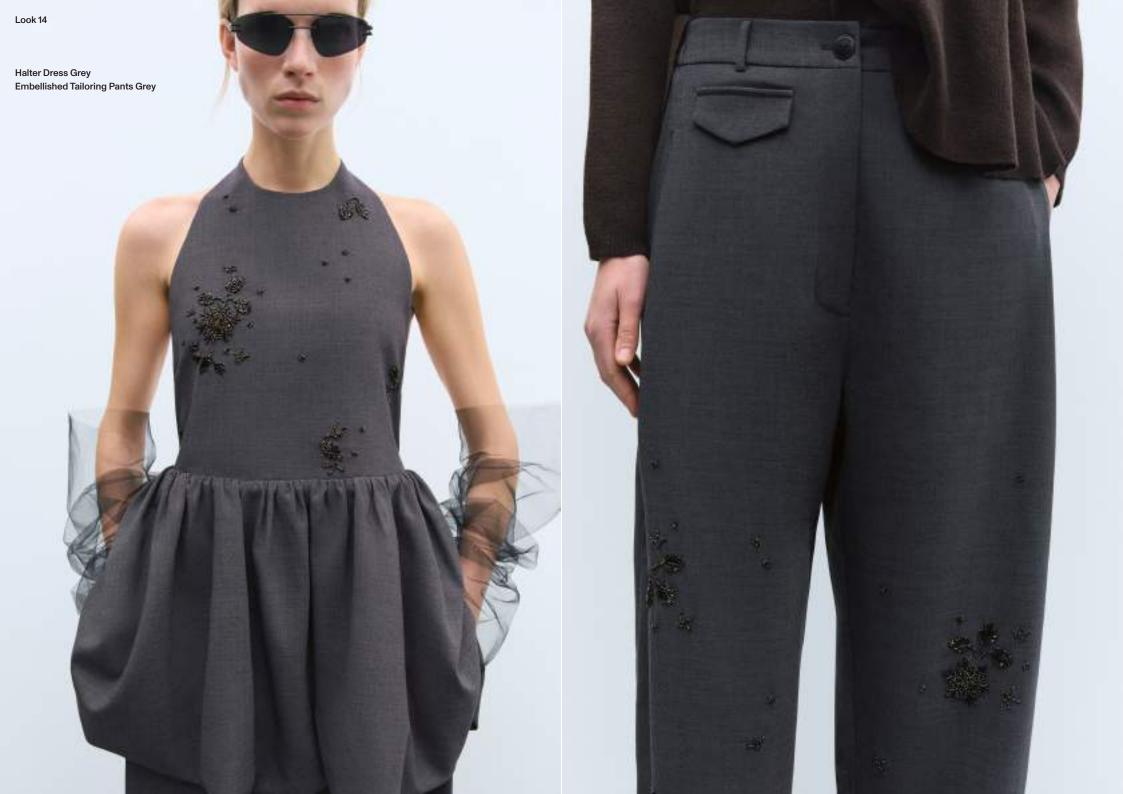

at accentuate the delicate interplay between material and silhouette, a harmonious union. Beaded embroideries and crochet collars shape a collection rich in texture and meaning—works of art that embody our romanticized vision of femininity. Proposals that remain true to the concept of garment-space, elevating the figure presence. Leather bags and shoes embossed with a crocodile-texture finish. A color palette that spans from the intensity of red, symbolizing strength and emotion, to the softness of peach, evoking purity and sweetness. Emotions that endure but for a moment. Like the time it takes for the eye to blink or the heart to beat.





























Merino Wool Cardigan Red Denim Curved Pants Black Cropped Jacket Black Buckle Bag Black Crocodile











































Classic Shirt Brook Green Organic Cotton Polo Sweater Linen Pants With Lace Black Wooden Beads Cap Slingback Loafer Black



























Satin Curved Pants Peach Tailoring Peplum Jacket Black Classic Belt Brown Crocodile





For wholesale inquiries please emai: wholesale@cordera.es

Thank you

ありがとう

Merci

谢谢

감사합니다

Gracias