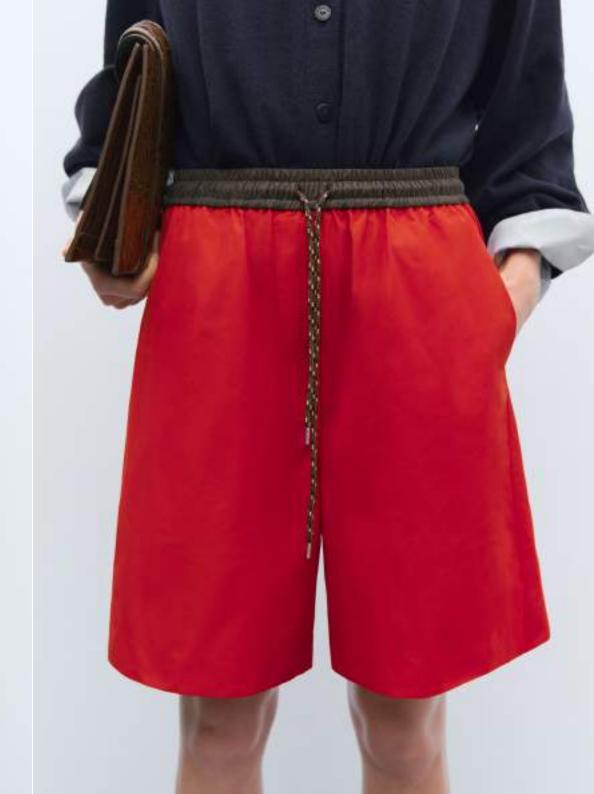

ch in texture and meaning—works of art that embody our romanticized vision of femininity. Proposals that remain true to the concept of garment-space, elevating the figure presence. Leather bags and shoes embossed with a crocodile-texture finish. A color palette that spans from the intensity of red, symbolizing strength and emotion, to the softness of peach, evoking purity and sweetness. Emotions that endure but for a moment. Like the time it takes for the eye to blink or the heart to beat.





























Merino Wool Cardigan Red Denim Curved Pants Black Cropped Jacket Black Buckle Bag Black Crocodile











































Classic Shirt Brook Green Organic Cotton Polo Sweater Linen Pants With Lace Black Wooden Beads Cap Slingback Loafer Black



























Satin Curved Pants Peach Tailoring Peplum Jacket Black Classic Belt Brown Crocodile





For wholesale inquiries please emai: wholesale@cordera.es

Thank you

ありがとう

Merci

谢谢

감사합니다

Gracias