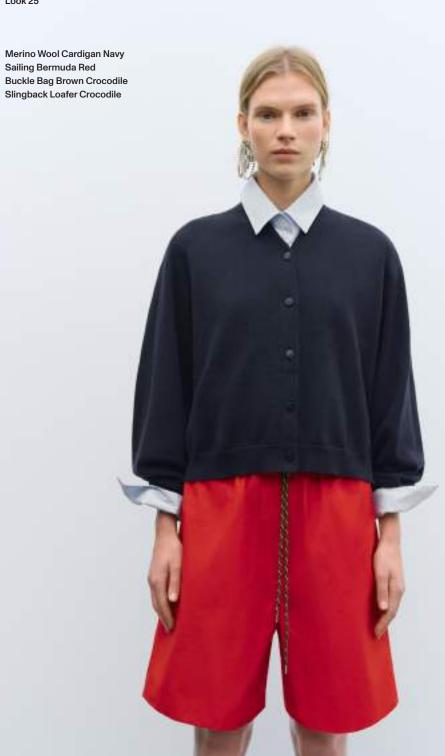

rich in texture and meaning—works of art that embody our romanticized vision of femininity. Proposals that remain true to the concept of garment-space, elevating the figure presence. Leather bags and shoes embossed with a crocodile-texture finish. A color palette that spans from the intensity of red, symbolizing strength and emotion, to the softness of peach, evoking purity and sweetness. Emotions that endure but for a moment. Like the time it takes for the eye to blink or the heart to beat.





























Merino Wool Cardigan Red Denim Curved Pants Black Cropped Jacket Black Buckle Bag Black Crocodile











































Classic Shirt Brook Green Organic Cotton Polo Sweater Linen Pants With Lace Black Wooden Beads Cap Slingback Loafer Black



























Satin Curved Pants Peach Tailoring Peplum Jacket Black Classic Belt Brown Crocodile





For wholesale inquiries please emai: wholesale@cordera.es

Thank you

ありがとう

Merci

谢谢

감사합니다

Gracias