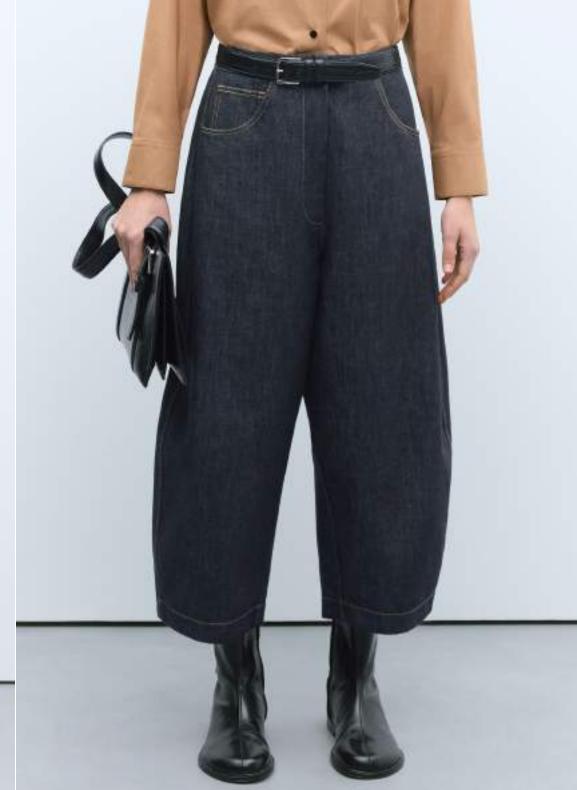

Merino Wool Cardigan Red Denim Curved Pants Black Cropped Jacket Black Buckle Bag Black Crocodile

Classic Shirt Brook Green Organic Cotton Polo Sweater Linen Pants With Lace Black Wooden Beads Cap Slingback Loafer Black