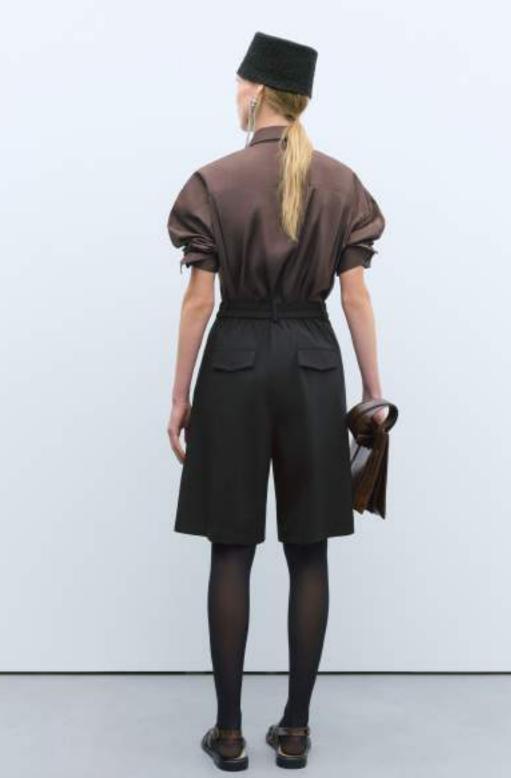

Merino Wool Cardigan Red Denim Curved Pants Black Cropped Jacket Black Buckle Bag Black Crocodile

Classic Shirt Brook Green Organic Cotton Polo Sweater Linen Pants With Lace Black Wooden Beads Cap Slingback Loafer Black