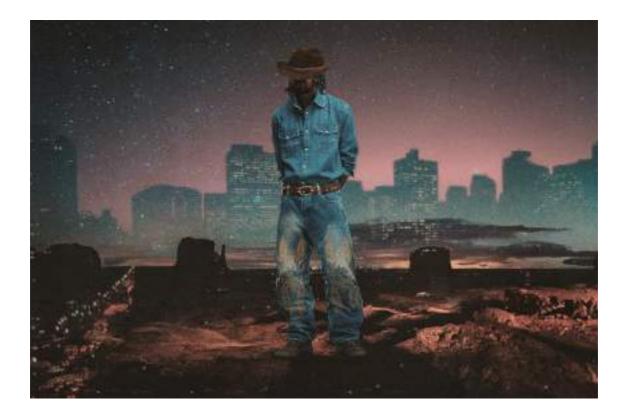

## "WILD WEST MIDNIGHT"

The 25FW collection from LIBERE introduces a new take on urban western style, blending the vast natural freedom of the "WILD WEST" with the mysterious allure of "MIDNIGHT"—a deep and captivating urban darkness.

In this collection, "MIDNIGHT" transcends the concept of mere nighttime. It represents the quiet tension and fleeting beauty of the moments where day meets night, and night transitions to dawn—a delicate balance of light and shadow, brimming with subtle brilliance.

Each piece captures the resilient energy of Western aesthetics through distinctive silhouettes and intricate details, while the element of "MIDNIGHT" imbues a sense of mystery and depth. The result is a striking fusion of two worlds, brought to life in vibrant, compelling designs.