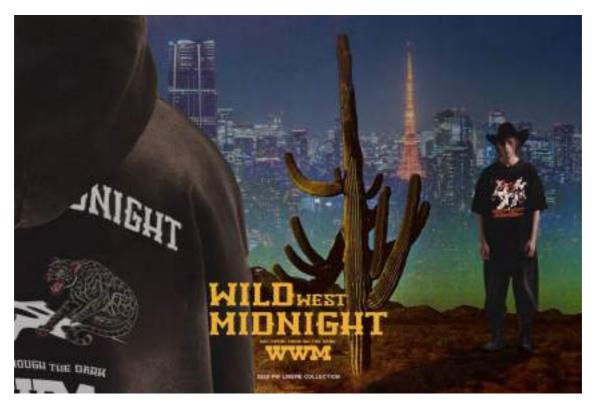

## "WILD WEST MIDNIGHT"

The 25FW collection from LIBERE introduces a new take on urban western style, blending the vast natural freedom of the "WILD WEST" with the mysterious allure of "MIDNIGHT"—a deep and captivating urban darkness.

In this collection, "MIDNIGHT" transcends the concept of mere nighttime. It represents the quiet tension and fleeting beauty of the moments where day meets night, and night transitions to dawn—a delicate balance of light and shadow, brimming with subtle brilliance.

Each piece captures the resilient energy of Western aesthetics through distinctive silhouettes and intricate details, while the element of "MIDNIGHT" imbues a sense of mystery and depth. The result is a striking fusion of two worlds, brought to life in vibrant, compelling designs.