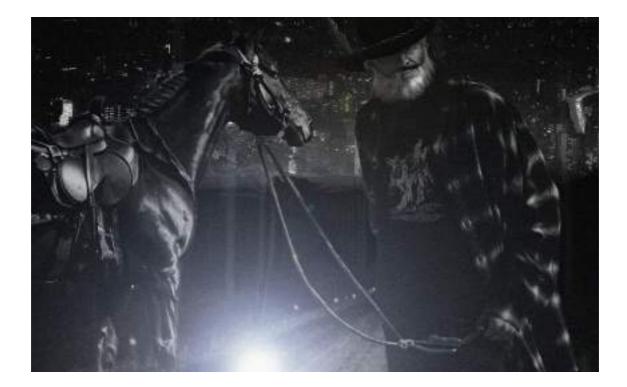

## "WILD WEST MIDNIGHT"

The 25FW collection from LIBERE introduces a new take on urban western style, blending the vast natural freedom of the "WILD WEST" with the mysterious allure of "MIDNIGHT"—a deep and captivating urban darkness.

In this collection, "MIDNIGHT" transcends the concept of mere nighttime. It represents the quiet tension and fleeting beauty of the moments where day meets night, and night transitions to dawn—a delicate balance of light and shadow, brimming with subtle brilliance.

Each piece captures the resilient energy of Western aesthetics through distinctive silhouettes and intricate details, while the element of "MIDNIGHT" imbues a sense of mystery and depth. The result is a striking fusion of two worlds, brought to life in vibrant, compelling designs.