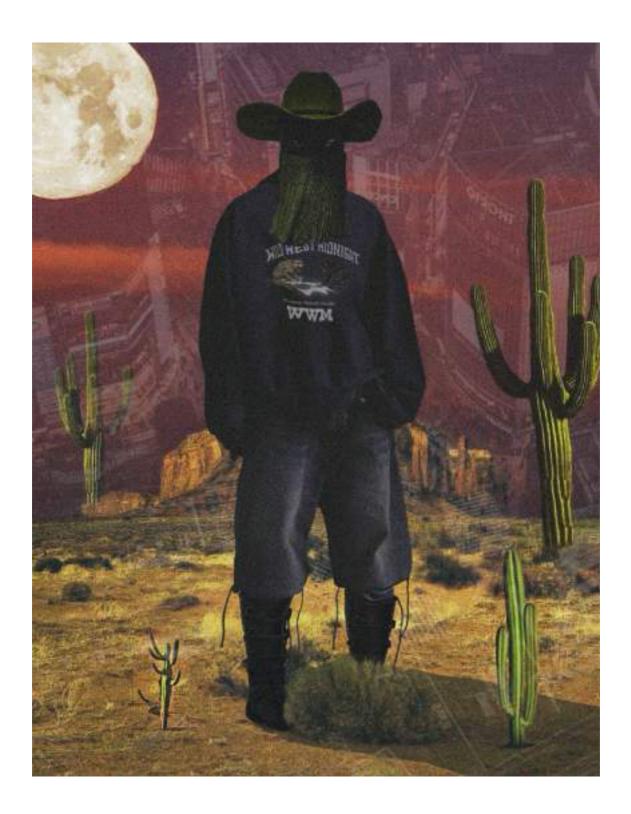

## "WILD WEST MIDNIGHT"

The 25FW collection from LIBERE introduces a new take on urban western style, blending the vast natural freedom of the "WILD WEST" with the mysterious allure of "MIDNIGHT"—a deep and captivating urban darkness.

In this collection, "MIDNIGHT" transcends the concept of mere nighttime. It represents the quiet tension and fleeting beauty of the moments where day meets night, and night transitions to dawn—a delicate balance of light and shadow, brimming with subtle brilliance.

Each piece captures the resilient energy of Western aesthetics through distinctive silhouettes and intricate details, while the element of "MIDNIGHT" imbues a sense of mystery and depth. The result is a striking fusion of two worlds, brought to life in vibrant, compelling designs.

Discover the dynamic synergy of "WILD WEST MIDNIGHT" in LIBERE's 25FW collection—a bold statement of innovation and hope in modern fashion.