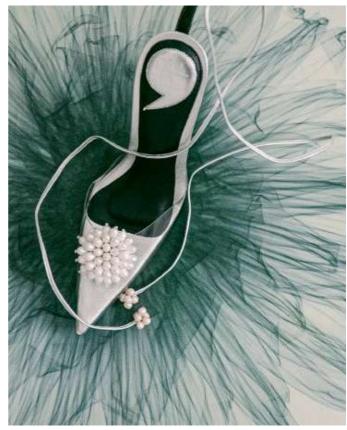

# EFFLORESCENT and the Story Behind

EFFLORESCENT is a more defined reintepretation of CHRISTIN WU's state of identity in the shoe making art. The collection aims to celebrate CHRISTIN WU's milestones and to showcase the very idea of Its ever-growing, ever-evolving identity.

With the use of organic materials such as fresh water pearls and silhouettes that resemble blooming flower and vines in the designs, the collection symbolizes the celebration of growth and EFFLORESCENCE within every woman.