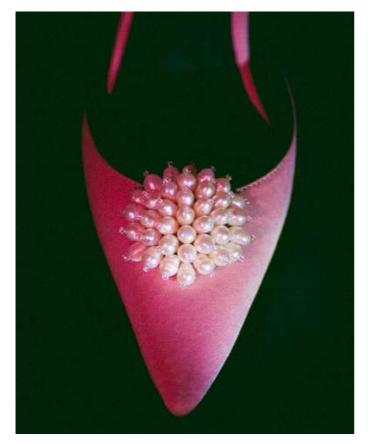

# EFFLORESCENT and the Story Behind

EFFLORESCENT is a more defined reintepretation of CHRISTIN WU's state of identity in the shoe making art. The collection aims to celebrate CHRISTIN WU's milestones and to showcase the very idea of Its ever-growing, ever-evolving identity.

With the use of organic materials such as fresh water pearls and silhouettes that resemble blooming flower and vines in the designs, the collection symbolizes the celebration of growth and EFFLORESCENCE within every woman.