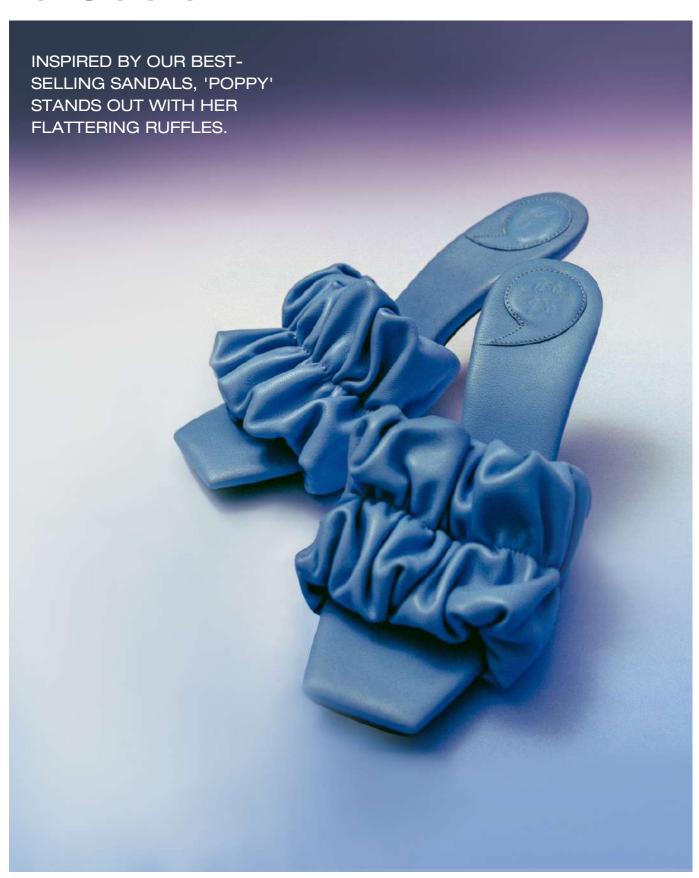

# CHRISTIN WU



"CHRISTIN WU BELIEVES THAT EVERY WOMAN HAVE THEIR OWN TIME TO. Mature AND Gootoe INTO A BETTER VERSION OF Themselves." CW

CHRISTIN WU

# THIS COLLECTION EXPLORES CHRISTIN WU'S STYLE OF DESIGN WITH A BOLDER APPROACH

JUXTAPOSING SHAPES AND COLORS, TRANSCENDING THE BRAND INTO A WHOLE NEW STATEMENT OF ITS TRUE SELF







#### IN TOURMALINE GREEN

### **PHOEBE**



A PLAY OF JUXTAPOSITION. CONTRASTING SHAPES AND COLORS, MAKES 'PHOEBE' ONE OF A KIND.



## **POPPY**



PAMELA

IN BLACK

PENNY





# EFFLORESCENT and the Story Behind

EFFLORESCENT is a more defined reintepretation of CHRISTIN WU's state of identity in the shoe making art. The collection aims to celebrate CHRISTIN WU's milestones and to showcase the very idea of Its ever-growing, ever-evolving identity.

With the use of organic materials such as fresh water pearls and silhouettes that resemble blooming flower and vines in the designs, the collection symbolizes the celebration of growth and EFFLORESCENCE within every woman.

# NALA



# NALA









# NALA





#### SHE KNOWS HER WORTH AND THE BEAUTY THAT LIES IN HER SIMPLICITY.





#### NEIRA





PEDEFINING CHRISTIN WU
CLASSIC SILLHOUTTE WITH
PVC AND ADORNED FRESH
WATER PEARLS
ARRANGEMENT, SHE IS
MADE FOR MODERN DAYS
CINDERELLA.