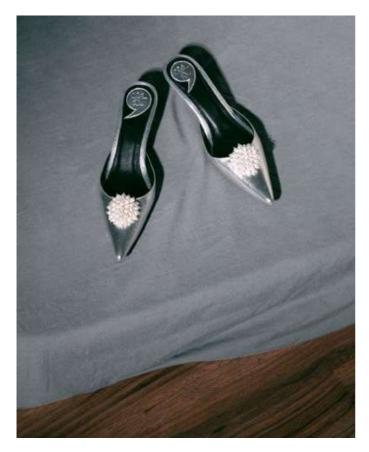

#### NEIRA

PEDEFINING CHRISTIN WU
CLASSIC SILLHOUTTE WITH
PVC AND ADORNED FRESH
WATER PEARLS
ARRANGEMENT, SHE IS
MADE FOR MODERN DAYS
CINDERELLA.