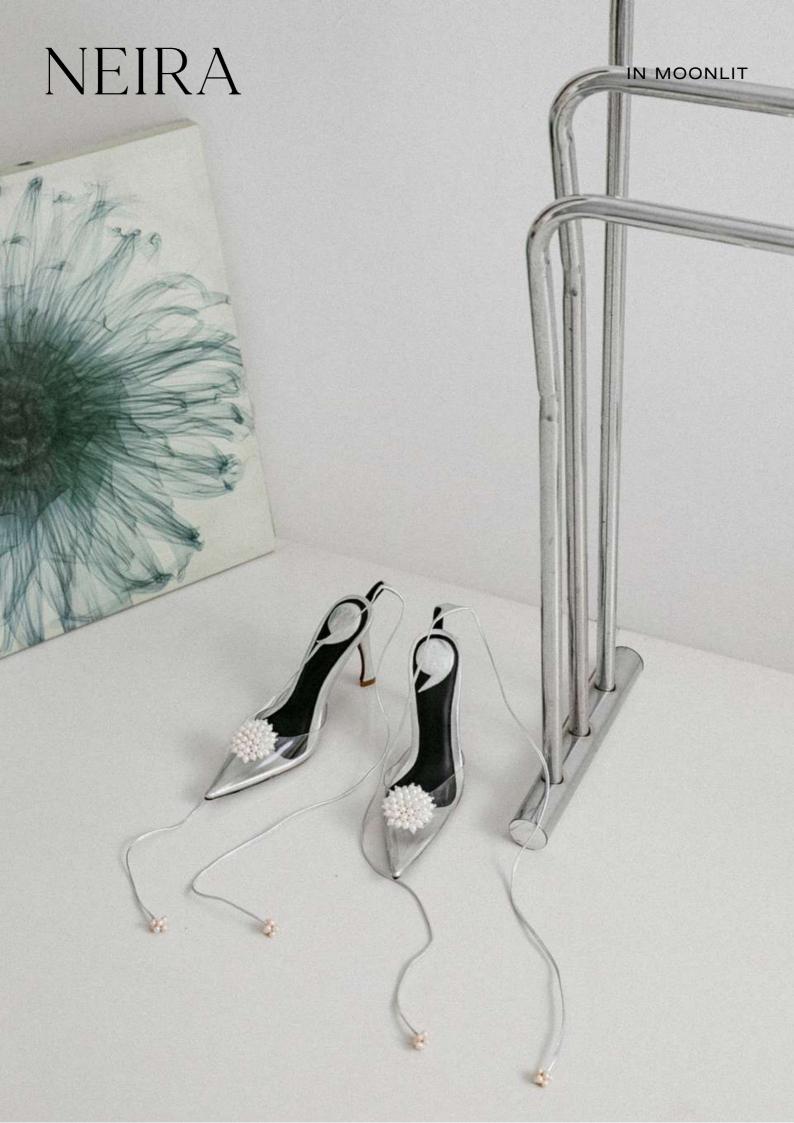

#### NEIRA

PEDEFINING CHRISTIN WU
CLASSIC SILLHOUTTE WITH
PVC AND ADORNED FRESH
WATER PEARLS
ARRANGEMENT, SHE IS
MADE FOR MODERN DAYS
CINDERELLA.