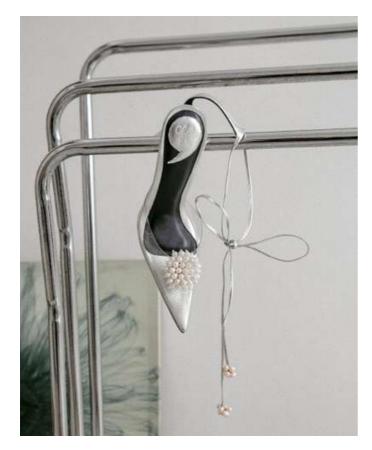

#### NEIRA

PEDEFINING CHRISTIN WU
CLASSIC SILLHOUTTE WITH
PVC AND ADORNED FRESH
WATER PEARLS
ARRANGEMENT, SHE IS
MADE FOR MODERN DAYS
CINDERELLA.