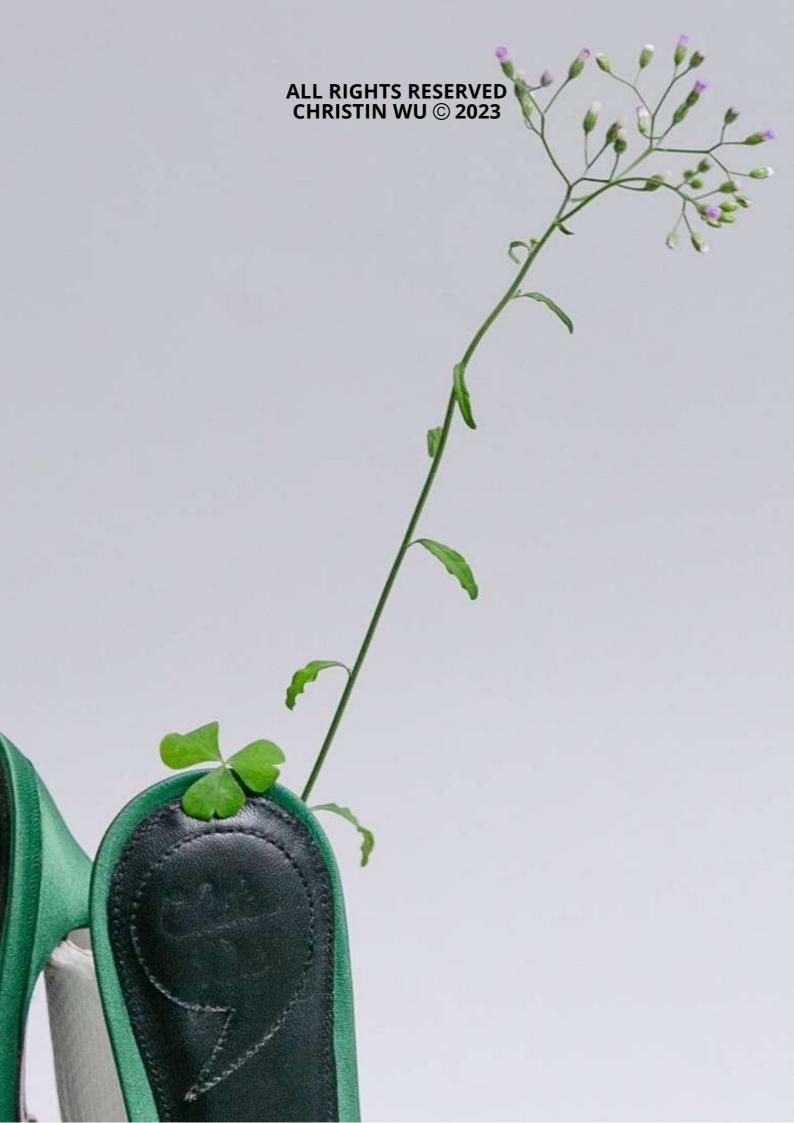

# EFFLORESCENT and the Story Behind

EFFLORESCENT is a more defined reintepretation of CHRISTIN WU's state of identity in the shoe making art. The collection aims to celebrate CHRISTIN WU's milestones and to showcase the very idea of Its ever-growing, ever-evolving identity.

With the use of organic materials such as fresh water pearls and silhouettes that resemble blooming flower and vines in the designs, the collection symbolizes the celebration of growth and EFFLORESCENCE within every woman.