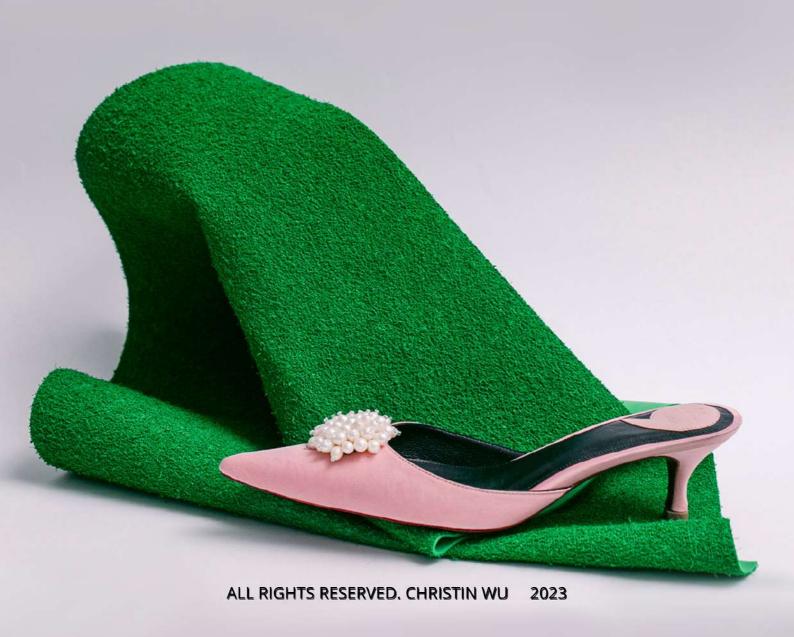

# EFFLORESCENT and the Story Behind

EFFLORESCENT is a more defined reintepretation of CHRISTIN WU's state of identity in the shoe making art. The collection aims to celebrate CHRISTIN WU's milestones and to showcase the very idea of Its ever-growing, ever-evolving identity.

With the use of organic materials such as fresh water pearls and silhouettes that resemble blooming flower and vines in the designs, the collection symbolizes the celebration of growth and EFFLORESCENCE within every woman.