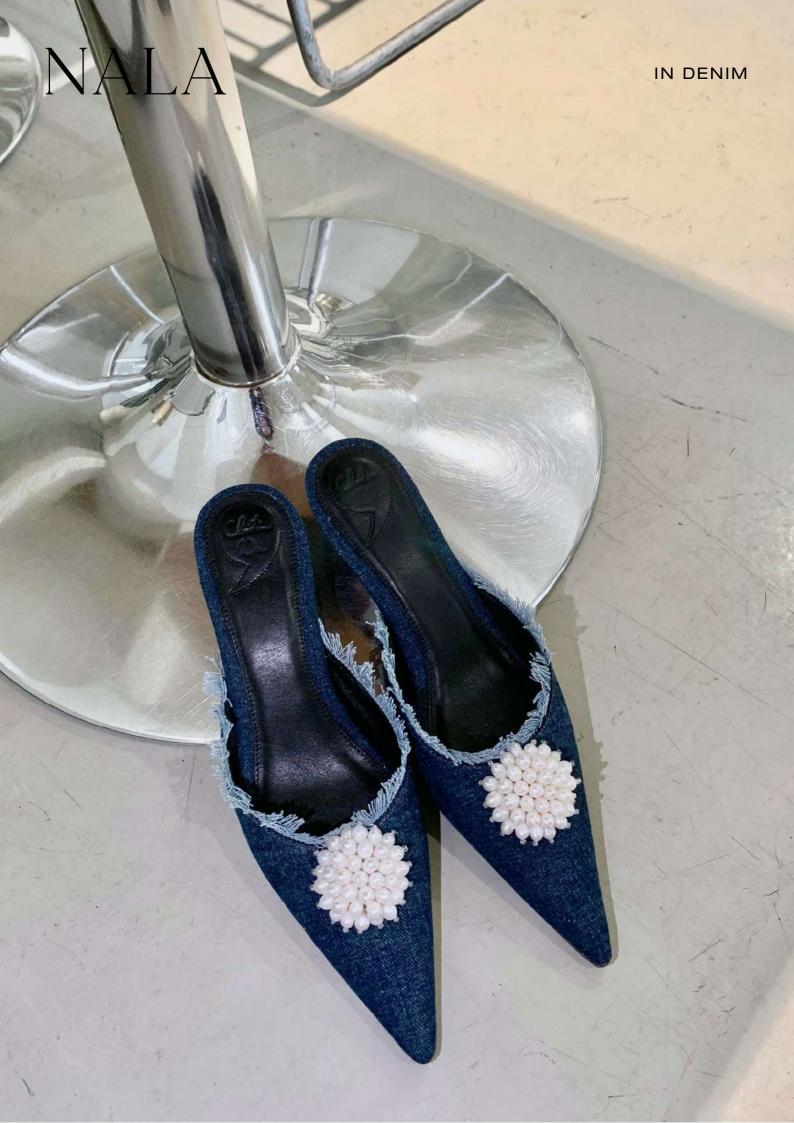

SELF







#### IN TOURMALINE GREEN

### **PHOEBE**



A PLAY OF JUXTAPOSITION. CONTRASTING SHAPES AND COLORS, MAKES 'PHOEBE' ONE OF A KIND.



## **POPPY**



PAMELA

IN BLACK

PENNY





# EFFLORESCENT and the Story Behind

EFFLORESCENT is a more defined reintepretation of CHRISTIN WU's state of identity in the shoe making art. The collection aims to celebrate CHRISTIN WU's milestones and to showcase the very idea of Its ever-growing, ever-evolving identity.

With the use of organic materials such as fresh water pearls and silhouettes that resemble blooming flower and vines in the designs, the collection symbolizes the celebration of growth and EFFLORESCENCE within every woman.

# NALA



# NALA









# NALA





#### SHE KNOWS HER WORTH AND THE BEAUTY THAT LIES IN HER SIMPLICITY.





#### NEIRA





PEDEFINING CHRISTIN WU
CLASSIC SILLHOUTTE WITH
PVC AND ADORNED FRESH
WATER PEARLS
ARRANGEMENT, SHE IS
MADE FOR MODERN DAYS
CINDERELLA.







# NINA





# SHE IS THE POWERFUL COMBINATION OF CLASSIC AND MODERN.

OUR PIECES ARE MINDFULLY DESIGNED & METICULOUSLY HANDCRAFTED TO MAKE A STATEMENT IN YOUR EVERY STEP.

WE ARE INSPIRED BY YOUR STORIES & AIM TO BE A PART OF YOUR JOURNEY.

#### CHRISTIN WU



FOR ORDER INQUIRIES INFO@CHRISTINWU.COM

WWW.CHRISTINWU.COM