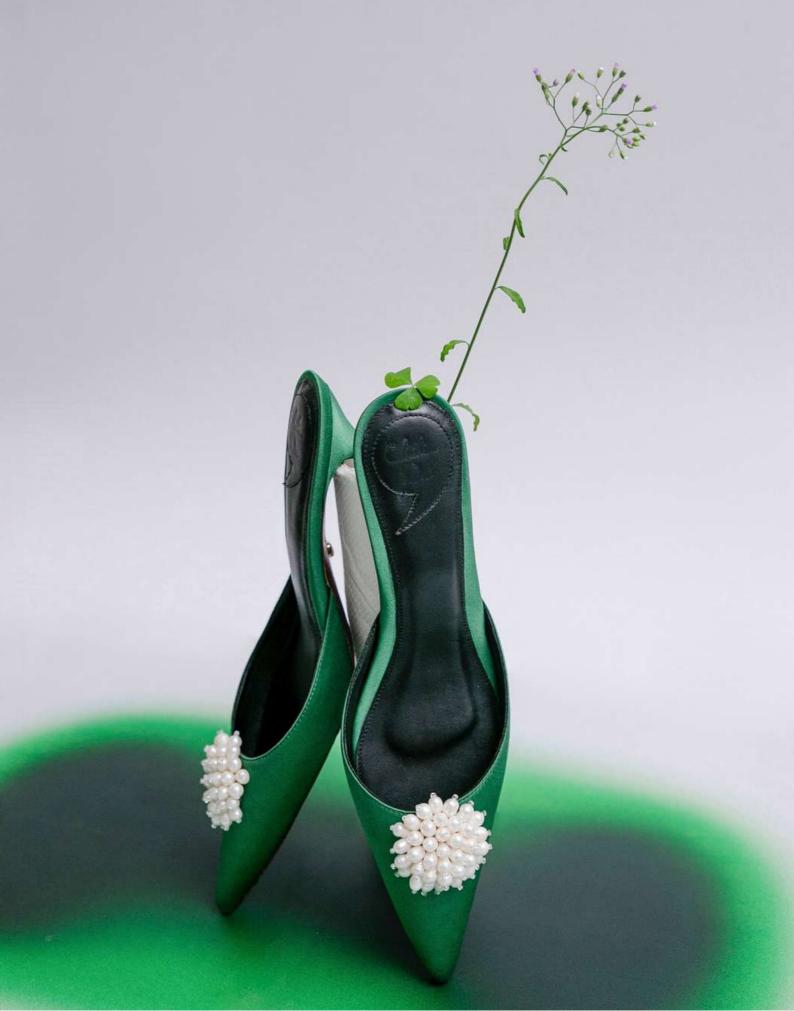

# EFFLORESCENT and the Story Behind

EFFLORESCENT is a more defined reintepretation of CHRISTIN WU's state of identity in the shoe making art. The collection aims to celebrate CHRISTIN WU's milestones and to showcase the very idea of Its ever-growing, ever-evolving identity.

With the use of organic materials such as fresh water pearls and silhouettes that resemble blooming flower and vines in the designs, the collection symbolizes the celebration of growth and EFFLORESCENCE within every woman.