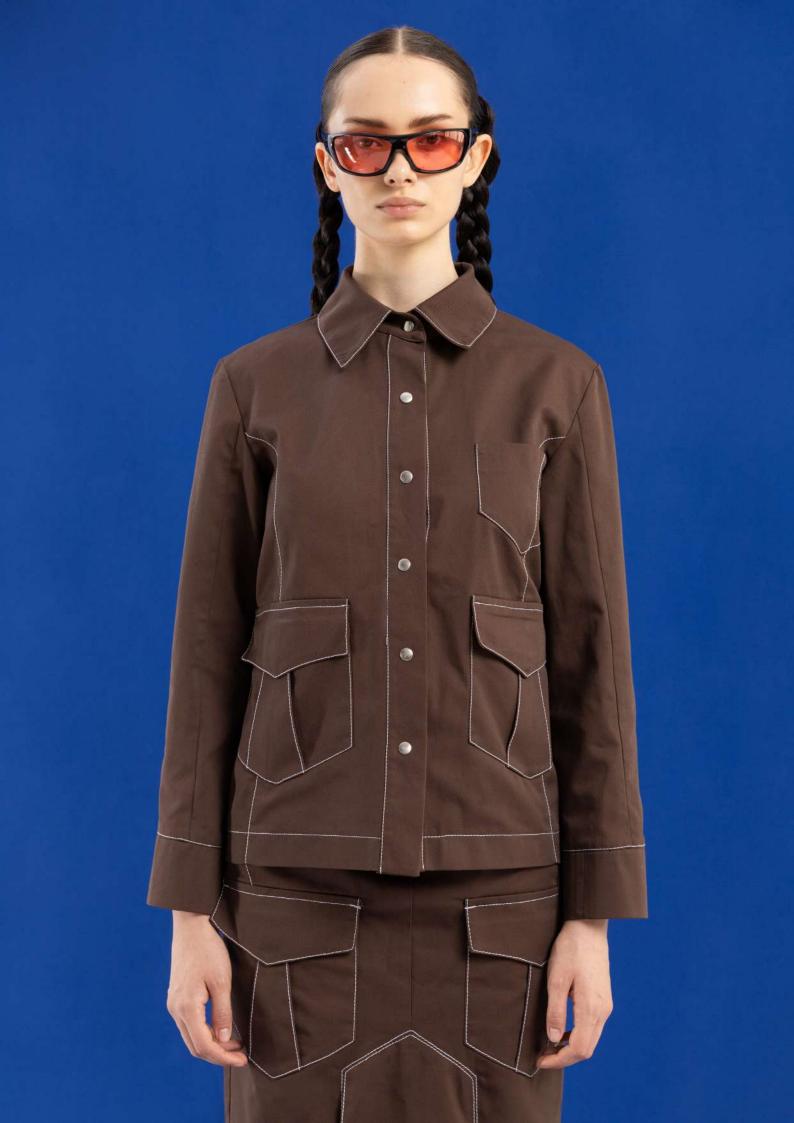

## JAN/F/CHODOROWICZ

SPRING/SUMMER/2024

THE SPRING/SUMMER 2024 COLLECTION IS A FURTHER EXPLORATION OF THE CODES OF WORK-WEAR. THIS SEASON STARTED WITH AN ANALYSIS OF THE COWBOY WARDROBE, MINING IT BOTH FOR ITS AESTHETIC, AS WELL AS FUNCTIONALITY. THIS RICH WORLD OF REFRENCES LED TO AN INTRODUCTION OF SEVERAL NEW CATEGORIES, INCLUDING DENIM, PRINTED SILK AND SILVER FINISHES, AS WELL AS AN ITRODUCTION OF A NEW "BLUE LABEL" FOCUSING ON JERSEY PIECES. WITH THE HEART SHAPE AS A CENTRAL MOTIF, THIS COLLECTION TAKES ELEMENTS OF THE CLASSCIAL AMERICAN COWBOY AND REINTEPRETES THEM FOR THE MODERN WOMAN.