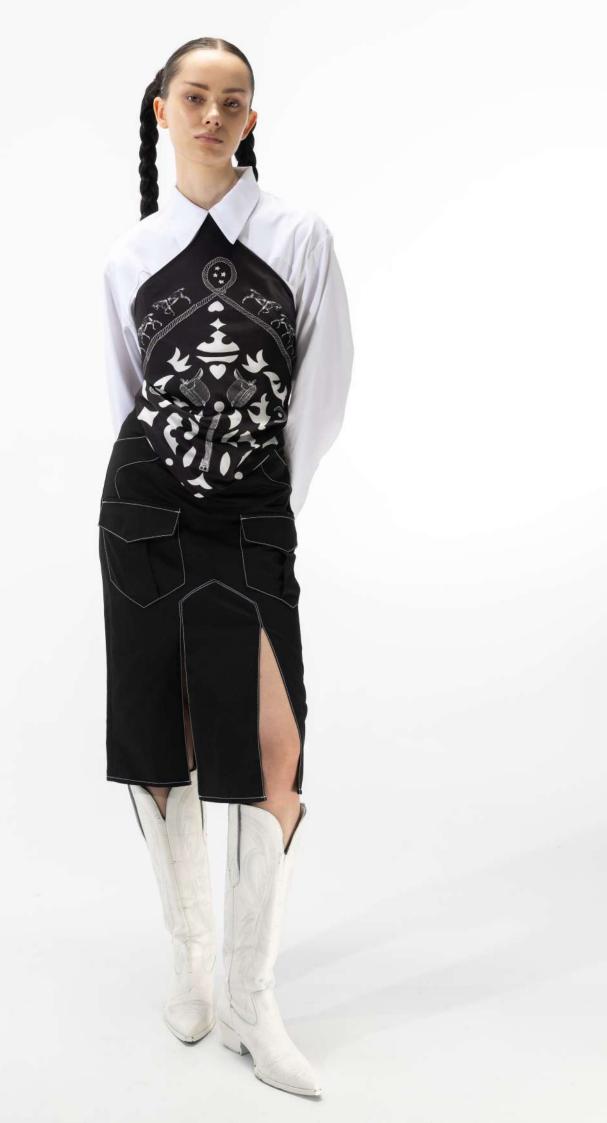

## JAN/F/CHODOROWICZ

SPRING/SUMMER/2024

THE SPRING/SUMMER 2024 COLLECTION IS A FURTHER EXPLORATION OF THE CODES OF WORK-WEAR. THIS SEASON STARTED WITH AN ANALYSIS OF THE COWBOY WARDROBE, MINING IT BOTH FOR ITS AESTHETIC, AS WELL AS FUNCTIONALITY. THIS RICH WORLD OF REFRENCES LED TO AN INTRODUCTION OF SEVERAL NEW CATEGORIES, INCLUDING DENIM, PRINTED SILK AND SILVER FINISHES, AS WELL AS AN ITRODUCTION OF A NEW "BLUE LABEL" FOCUSING ON JERSEY PIECES. WITH THE HEART SHAPE AS A CENTRAL MOTIF, THIS COLLECTION TAKES ELEMENTS OF THE CLASSCIAL AMERICAN COWBOY AND REINTEPRETES THEM FOR THE MODERN WOMAN.