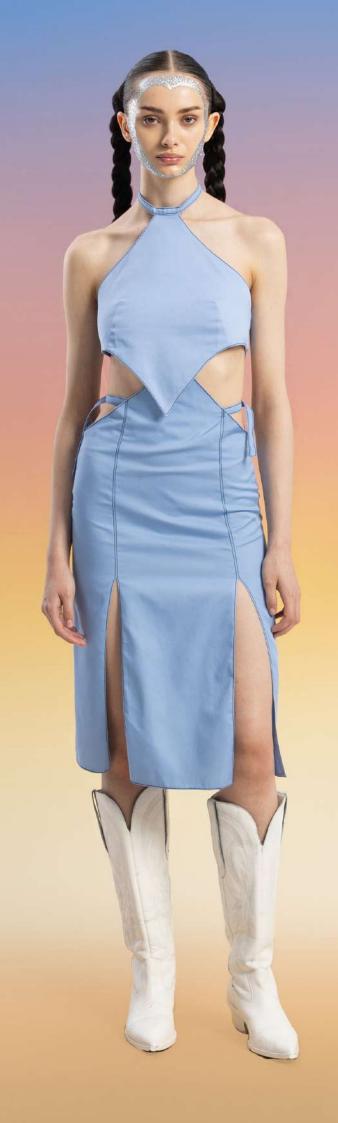

## JAN/F/CHODOROWICZ

SPRING/SUMMER/2024

THE SPRING/SUMMER 2024 COLLECTION IS A FURTHER EXPLORATION OF THE CODES OF WORK-WEAR. THIS SEASON STARTED WITH AN ANALYSIS OF THE COWBOY WARDROBE, MINING IT BOTH FOR ITS AESTHETIC, AS WELL AS FUNCTIONALITY. THIS RICH WORLD OF REFRENCES LED TO AN INTRODUCTION OF SEVERAL NEW CATEGORIES, INCLUDING DENIM, PRINTED SILK AND SILVER FINISHES, AS WELL AS AN ITRODUCTION OF A NEW "BLUE LABEL" FOCUSING ON JERSEY PIECES. WITH THE HEART SHAPE AS A CENTRAL MOTIF, THIS COLLECTION TAKES ELEMENTS OF THE CLASSCIAL AMERICAN COWBOY AND REINTEPRETES THEM FOR THE MODERN WOMAN.