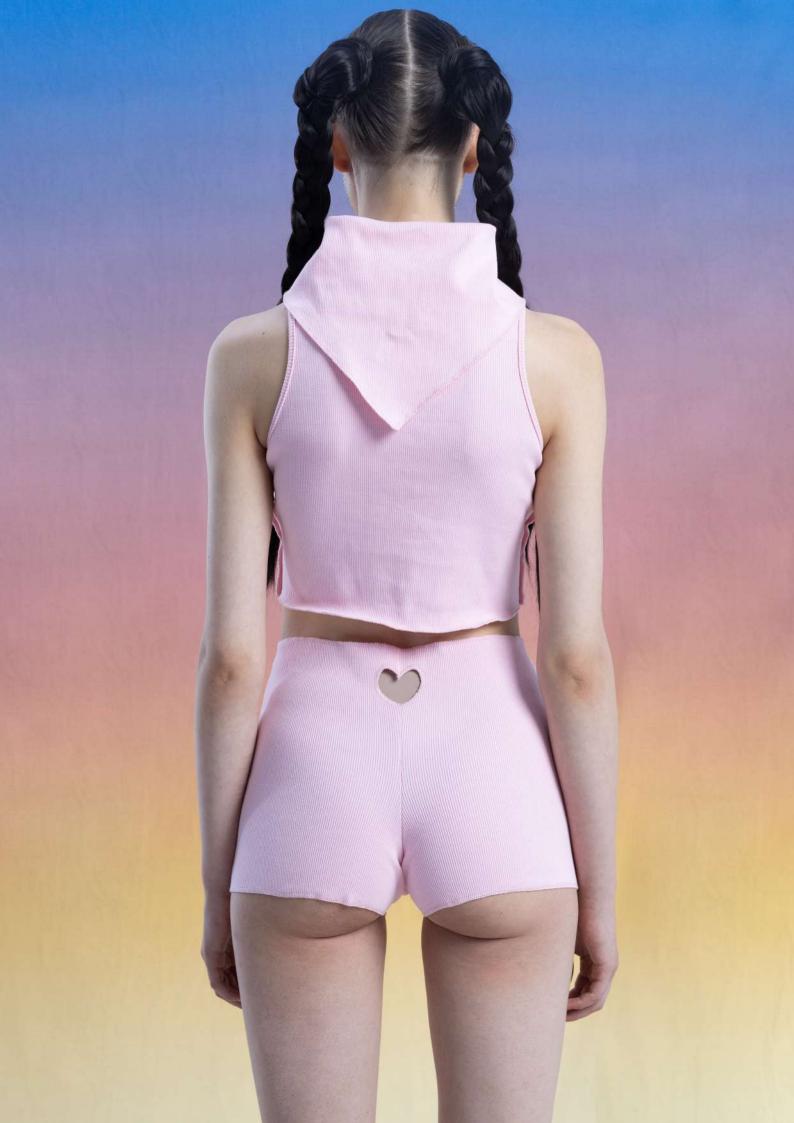

## JAN/F/CHODOROWICZ

SPRING/SUMMER/2024

THE SPRING/SUMMER 2024 COLLECTION IS A FURTHER EXPLORATION OF THE CODES OF WORK-WEAR. THIS SEASON STARTED WITH AN ANALYSIS OF THE COWBOY WARDROBE, MINING IT BOTH FOR ITS AESTHETIC, AS WELL AS FUNCTIONALITY. THIS RICH WORLD OF REFRENCES LED TO AN INTRODUCTION OF SEVERAL NEW CATEGORIES, INCLUDING DENIM, PRINTED SILK AND SILVER FINISHES, AS WELL AS AN ITRODUCTION OF A NEW "BLUE LABEL" FOCUSING ON JERSEY PIECES. WITH THE HEART SHAPE AS A CENTRAL MOTIF, THIS COLLECTION TAKES ELEMENTS OF THE CLASSCIAL AMERICAN COWBOY AND REINTEPRETES THEM FOR THE MODERN WOMAN.