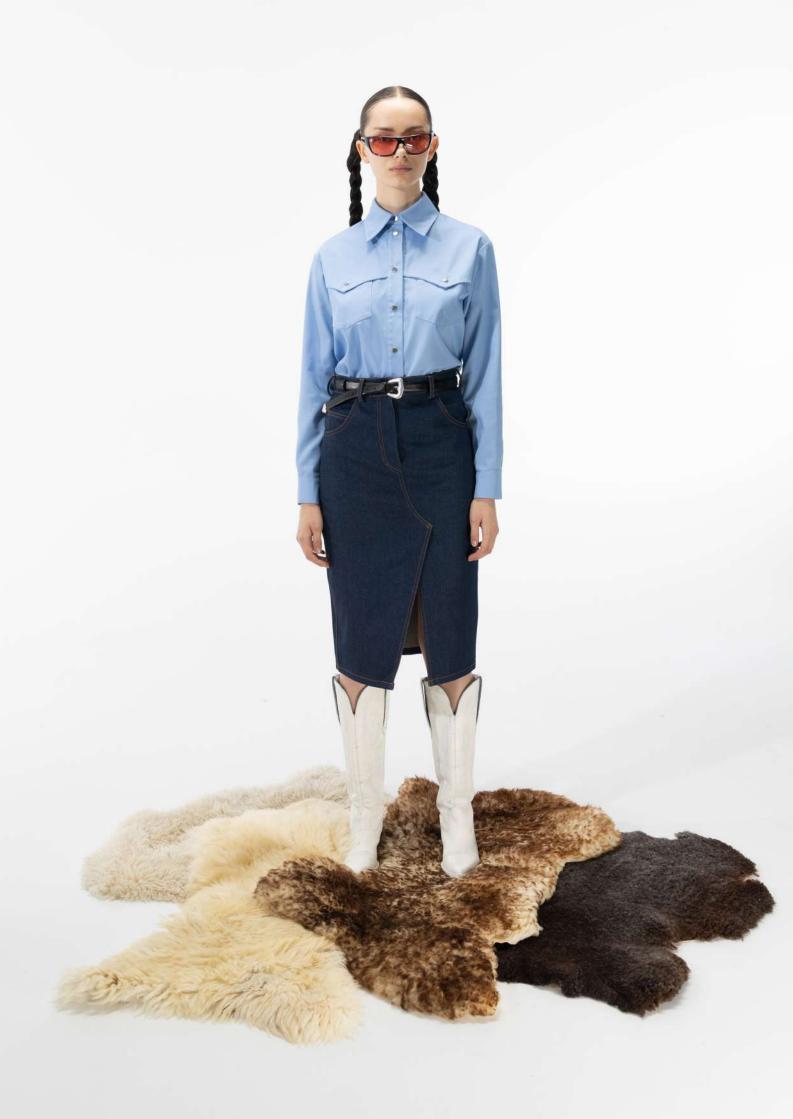

## JAN/F/CHODOROWICZ

SPRING/SUMMER/2024

THE SPRING/SUMMER 2024 COLLECTION IS A FURTHER EXPLORATION OF THE CODES OF WORK-WEAR. THIS SEASON STARTED WITH AN ANALYSIS OF THE COWBOY WARDROBE, MINING IT BOTH FOR ITS AESTHETIC, AS WELL AS FUNCTIONALITY. THIS RICH WORLD OF REFRENCES LED TO AN INTRODUCTION OF SEVERAL NEW CATEGORIES, INCLUDING DENIM, PRINTED SILK AND SILVER FINISHES, AS WELL AS AN ITRODUCTION OF A NEW "BLUE LABEL" FOCUSING ON JERSEY PIECES. WITH THE HEART SHAPE AS A CENTRAL MOTIF, THIS COLLECTION TAKES ELEMENTS OF THE CLASSCIAL AMERICAN COWBOY AND REINTEPRETES THEM FOR THE MODERN WOMAN.