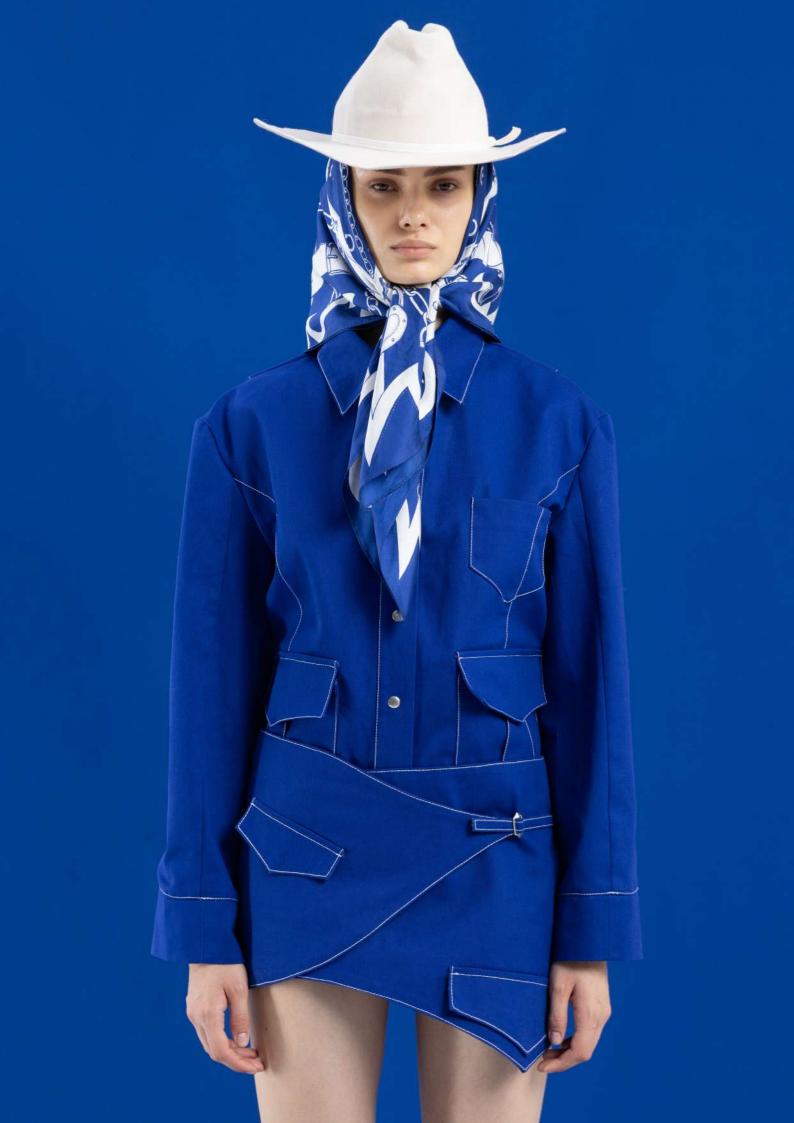

## JAN/F/CHODOROWICZ

SPRING/SUMMER/2024

THE SPRING/SUMMER 2024 COLLECTION IS A FURTHER EXPLORATION OF THE CODES OF WORK-WEAR. THIS SEASON STARTED WITH AN ANALYSIS OF THE COWBOY WARDROBE, MINING IT BOTH FOR ITS AESTHETIC, AS WELL AS FUNCTIONALITY. THIS RICH WORLD OF REFRENCES LED TO AN INTRODUCTION OF SEVERAL NEW CATEGORIES, INCLUDING DENIM, PRINTED SILK AND SILVER FINISHES, AS WELL AS AN ITRODUCTION OF A NEW "BLUE LABEL" FOCUSING ON JERSEY PIECES. WITH THE HEART SHAPE AS A CENTRAL MOTIF, THIS COLLECTION TAKES ELEMENTS OF THE CLASSCIAL AMERICAN COWBOY AND REINTEPRETES THEM FOR THE MODERN WOMAN.