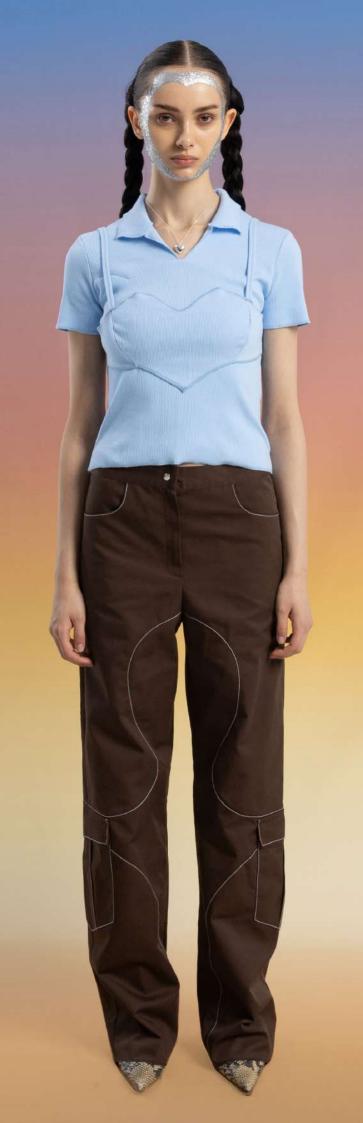

## JAN/F/CHODOROWICZ

SPRING/SUMMER/2024

THE SPRING/SUMMER 2024 COLLECTION IS A FURTHER EXPLORATION OF THE CODES OF WORK-WEAR. THIS SEASON STARTED WITH AN ANALYSIS OF THE COWBOY WARDROBE, MINING IT BOTH FOR ITS AESTHETIC, AS WELL AS FUNCTIONALITY. THIS RICH WORLD OF REFRENCES LED TO AN INTRODUCTION OF SEVERAL NEW CATEGORIES, INCLUDING DENIM, PRINTED SILK AND SILVER FINISHES, AS WELL AS AN ITRODUCTION OF A NEW "BLUE LABEL" FOCUSING ON JERSEY PIECES. WITH THE HEART SHAPE AS A CENTRAL MOTIF, THIS COLLECTION TAKES ELEMENTS OF THE CLASSCIAL AMERICAN COWBOY AND REINTEPRETES THEM FOR THE MODERN WOMAN.