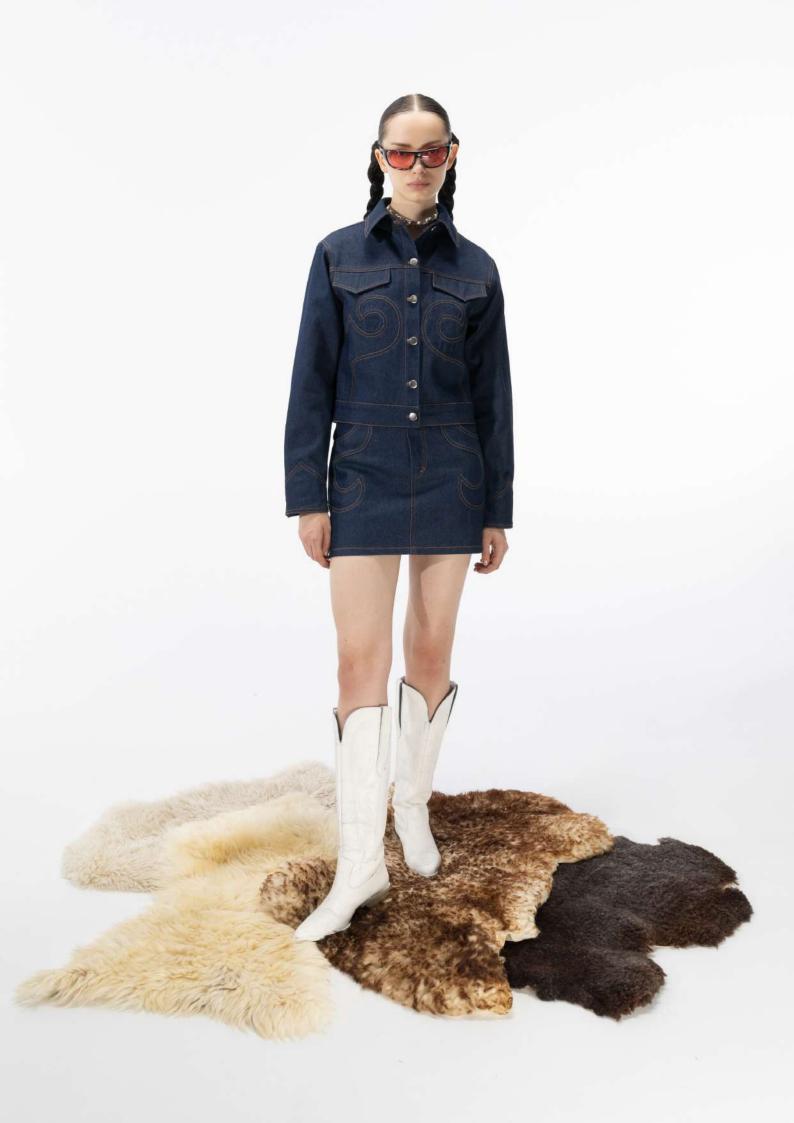

## JAN/F/CHODOROWICZ

SPRING/SUMMER/2024

THE SPRING/SUMMER 2024 COLLECTION IS A FURTHER EXPLORATION OF THE CODES OF WORK-WEAR. THIS SEASON STARTED WITH AN ANALYSIS OF THE COWBOY WARDROBE, MINING IT BOTH FOR ITS AESTHETIC, AS WELL AS FUNCTIONALITY. THIS RICH WORLD OF REFRENCES LED TO AN INTRODUCTION OF SEVERAL NEW CATEGORIES, INCLUDING DENIM, PRINTED SILK AND SILVER FINISHES, AS WELL AS AN ITRODUCTION OF A NEW "BLUE LABEL" FOCUSING ON JERSEY PIECES. WITH THE HEART SHAPE AS A CENTRAL MOTIF, THIS COLLECTION TAKES ELEMENTS OF THE CLASSCIAL AMERICAN COWBOY AND REINTEPRETES THEM FOR THE MODERN WOMAN.