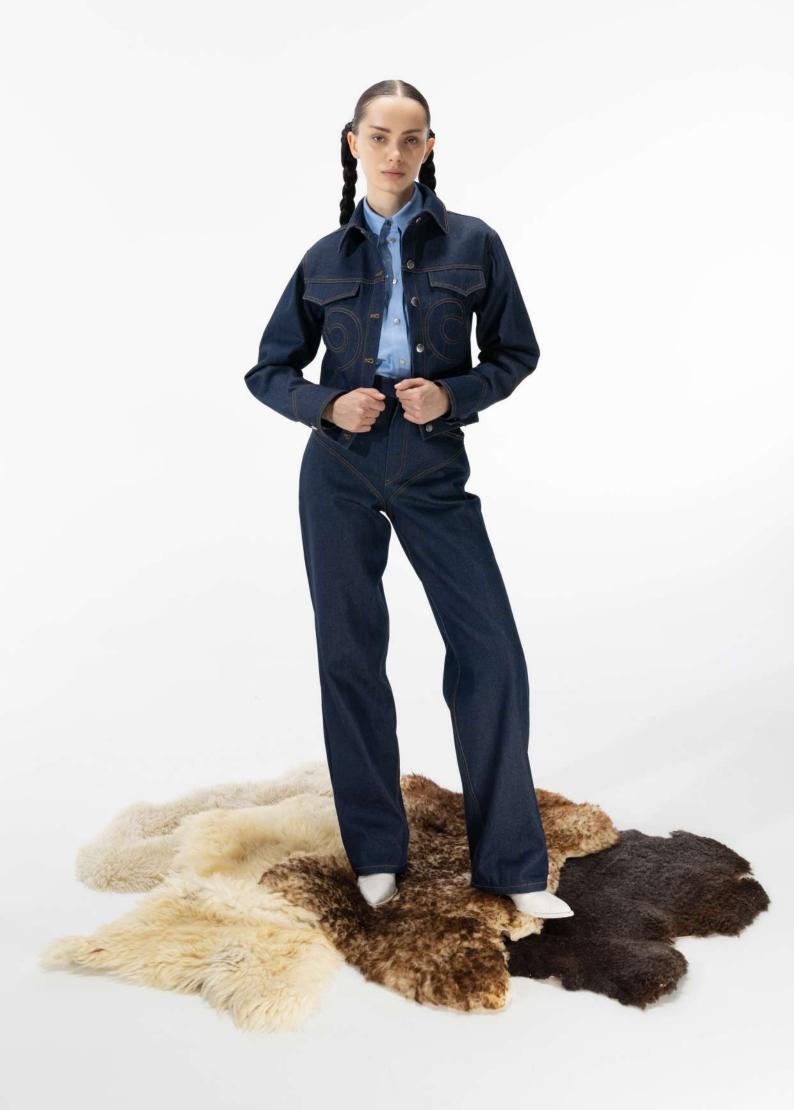

## JAN/F/CHODOROWICZ

SPRING/SUMMER/2024

THE SPRING/SUMMER 2024 COLLECTION IS A FURTHER EXPLORATION OF THE CODES OF WORK-WEAR. THIS SEASON STARTED WITH AN ANALYSIS OF THE COWBOY WARDROBE, MINING IT BOTH FOR ITS AESTHETIC, AS WELL AS FUNCTIONALITY. THIS RICH WORLD OF REFRENCES LED TO AN INTRODUCTION OF SEVERAL NEW CATEGORIES, INCLUDING DENIM, PRINTED SILK AND SILVER FINISHES, AS WELL AS AN ITRODUCTION OF A NEW "BLUE LABEL" FOCUSING ON JERSEY PIECES. WITH THE HEART SHAPE AS A CENTRAL MOTIF, THIS COLLECTION TAKES ELEMENTS OF THE CLASSCIAL AMERICAN COWBOY AND REINTEPRETES THEM FOR THE MODERN WOMAN.