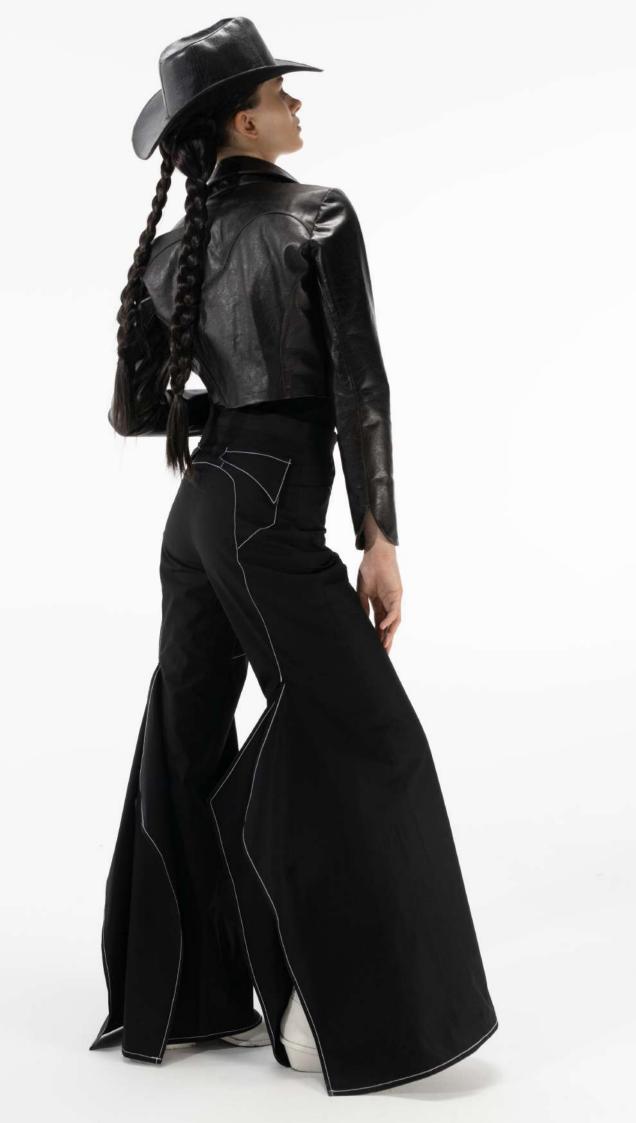

## JAN/F/CHODOROWICZ

SPRING/SUMMER/2024

THE SPRING/SUMMER 2024 COLLECTION IS A FURTHER EXPLORATION OF THE CODES OF WORK-WEAR. THIS SEASON STARTED WITH AN ANALYSIS OF THE COWBOY WARDROBE, MINING IT BOTH FOR ITS AESTHETIC, AS WELL AS FUNCTIONALITY. THIS RICH WORLD OF REFRENCES LED TO AN INTRODUCTION OF SEVERAL NEW CATEGORIES, INCLUDING DENIM, PRINTED SILK AND SILVER FINISHES, AS WELL AS AN ITRODUCTION OF A NEW "BLUE LABEL" FOCUSING ON JERSEY PIECES. WITH THE HEART SHAPE AS A CENTRAL MOTIF, THIS COLLECTION TAKES ELEMENTS OF THE CLASSCIAL AMERICAN COWBOY AND REINTEPRETES THEM FOR THE MODERN WOMAN.