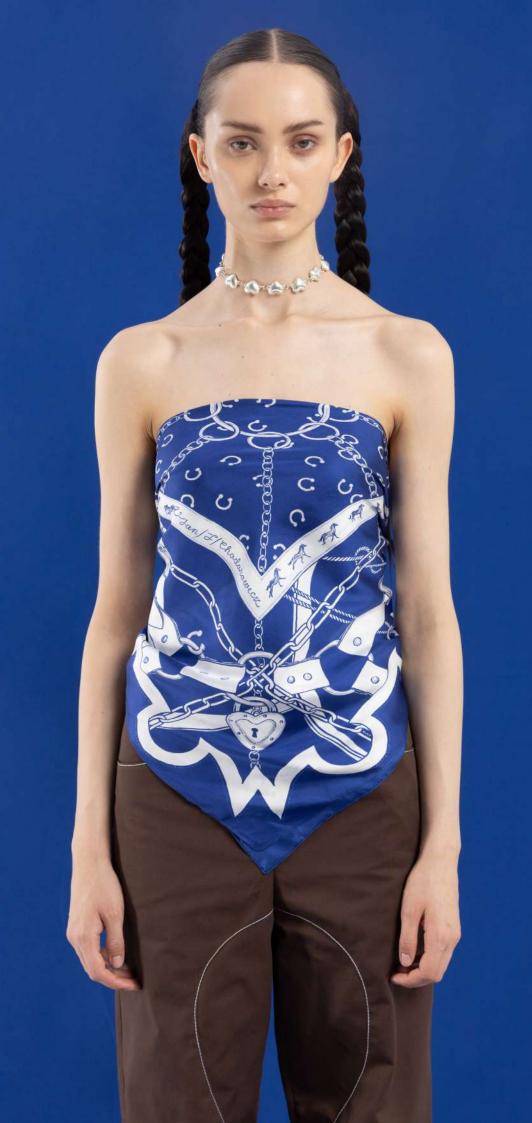

## JAN/F/CHODOROWICZ

SPRING/SUMMER/2024

THE SPRING/SUMMER 2024 COLLECTION IS A FURTHER EXPLORATION OF THE CODES OF WORK-WEAR. THIS SEASON STARTED WITH AN ANALYSIS OF THE COWBOY WARDROBE, MINING IT BOTH FOR ITS AESTHETIC, AS WELL AS FUNCTIONALITY. THIS RICH WORLD OF REFRENCES LED TO AN INTRODUCTION OF SEVERAL NEW CATEGORIES, INCLUDING DENIM, PRINTED SILK AND SILVER FINISHES, AS WELL AS AN ITRODUCTION OF A NEW "BLUE LABEL" FOCUSING ON JERSEY PIECES. WITH THE HEART SHAPE AS A CENTRAL MOTIF, THIS COLLECTION TAKES ELEMENTS OF THE CLASSCIAL AMERICAN COWBOY AND REINTEPRETES THEM FOR THE MODERN WOMAN.