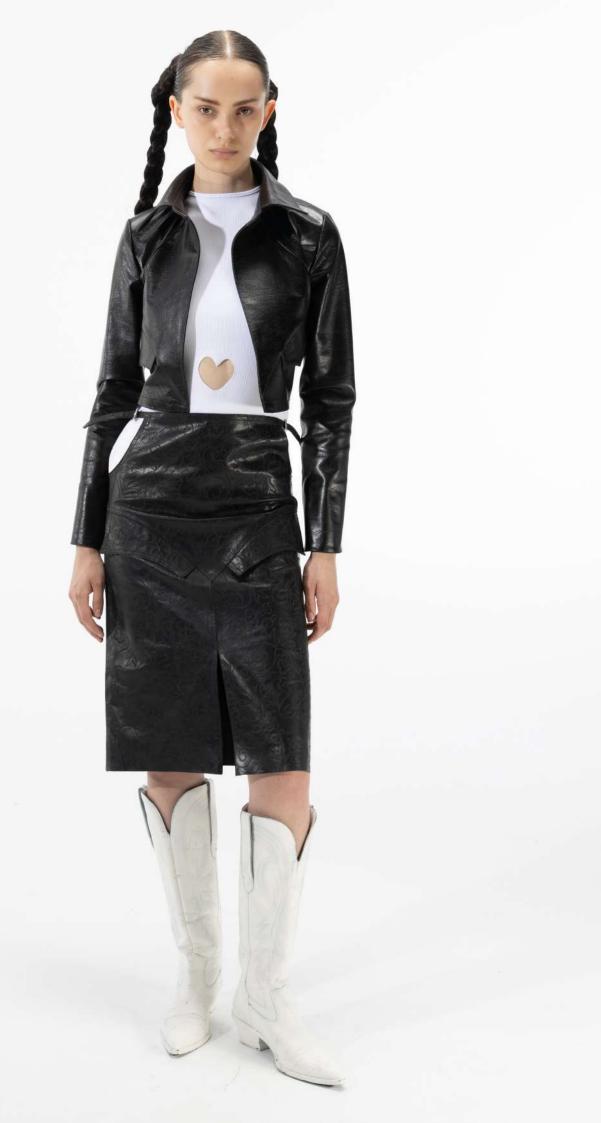

## JAN/F/CHODOROWICZ

SPRING/SUMMER/2024

THE SPRING/SUMMER 2024 COLLECTION IS A FURTHER EXPLORATION OF THE CODES OF WORK-WEAR. THIS SEASON STARTED WITH AN ANALYSIS OF THE COWBOY WARDROBE, MINING IT BOTH FOR ITS AESTHETIC, AS WELL AS FUNCTIONALITY. THIS RICH WORLD OF REFRENCES LED TO AN INTRODUCTION OF SEVERAL NEW CATEGORIES, INCLUDING DENIM, PRINTED SILK AND SILVER FINISHES, AS WELL AS AN ITRODUCTION OF A NEW "BLUE LABEL" FOCUSING ON JERSEY PIECES. WITH THE HEART SHAPE AS A CENTRAL MOTIF, THIS COLLECTION TAKES ELEMENTS OF THE CLASSCIAL AMERICAN COWBOY AND REINTEPRETES THEM FOR THE MODERN WOMAN.