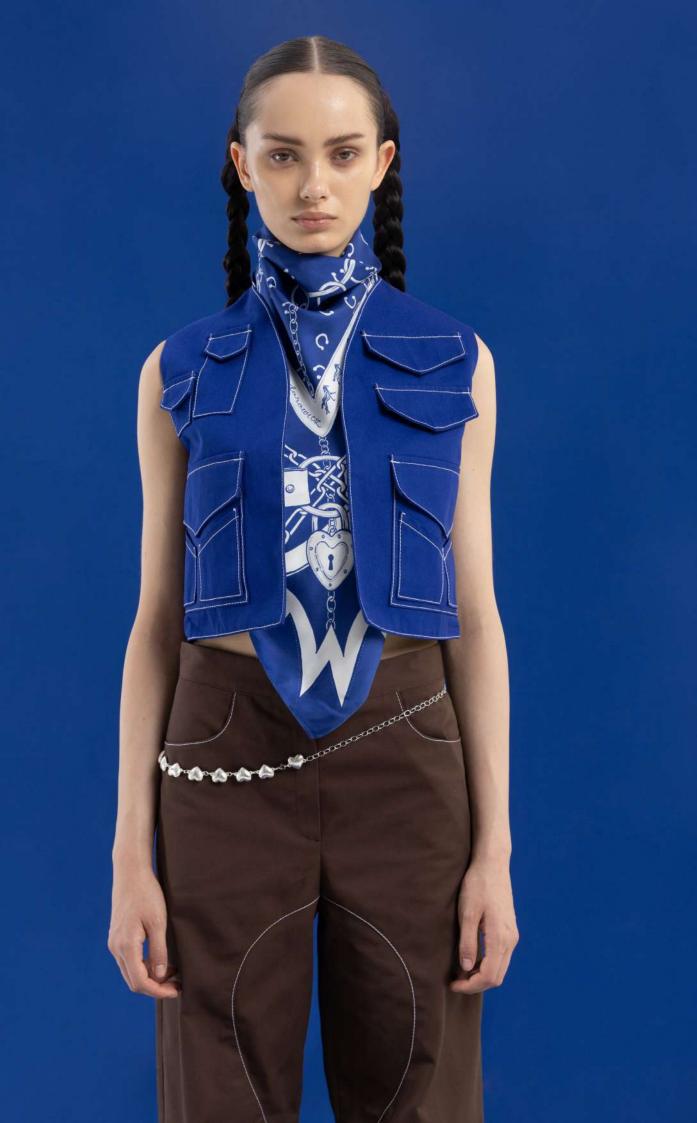

## JAN/F/CHODOROWICZ

SPRING/SUMMER/2024

THE SPRING/SUMMER 2024 COLLECTION IS A FURTHER EXPLORATION OF THE CODES OF WORK-WEAR. THIS SEASON STARTED WITH AN ANALYSIS OF THE COWBOY WARDROBE, MINING IT BOTH FOR ITS AESTHETIC, AS WELL AS FUNCTIONALITY. THIS RICH WORLD OF REFRENCES LED TO AN INTRODUCTION OF SEVERAL NEW CATEGORIES, INCLUDING DENIM, PRINTED SILK AND SILVER FINISHES, AS WELL AS AN ITRODUCTION OF A NEW "BLUE LABEL" FOCUSING ON JERSEY PIECES. WITH THE HEART SHAPE AS A CENTRAL MOTIF, THIS COLLECTION TAKES ELEMENTS OF THE CLASSCIAL AMERICAN COWBOY AND REINTEPRETES THEM FOR THE MODERN WOMAN.