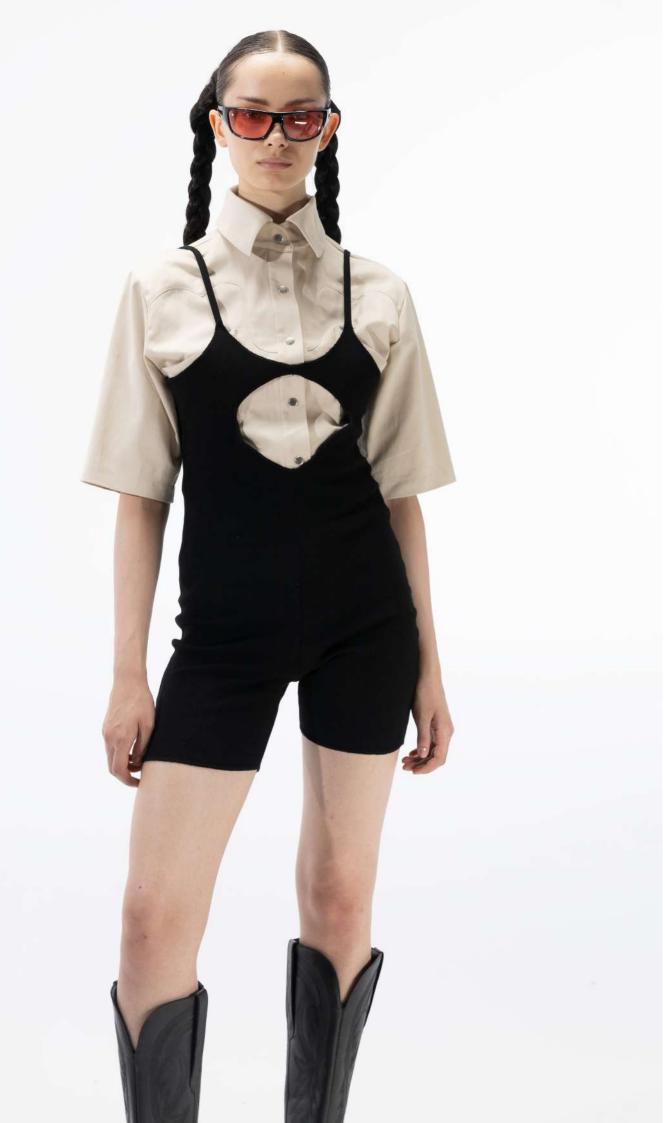

## JAN/F/CHODOROWICZ

SPRING/SUMMER/2024

THE SPRING/SUMMER 2024 COLLECTION IS A FURTHER EXPLORATION OF THE CODES OF WORK-WEAR. THIS SEASON STARTED WITH AN ANALYSIS OF THE COWBOY WARDROBE, MINING IT BOTH FOR ITS AESTHETIC, AS WELL AS FUNCTIONALITY. THIS RICH WORLD OF REFRENCES LED TO AN INTRODUCTION OF SEVERAL NEW CATEGORIES, INCLUDING DENIM, PRINTED SILK AND SILVER FINISHES, AS WELL AS AN ITRODUCTION OF A NEW "BLUE LABEL" FOCUSING ON JERSEY PIECES. WITH THE HEART SHAPE AS A CENTRAL MOTIF, THIS COLLECTION TAKES ELEMENTS OF THE CLASSCIAL AMERICAN COWBOY AND REINTEPRETES THEM FOR THE MODERN WOMAN.