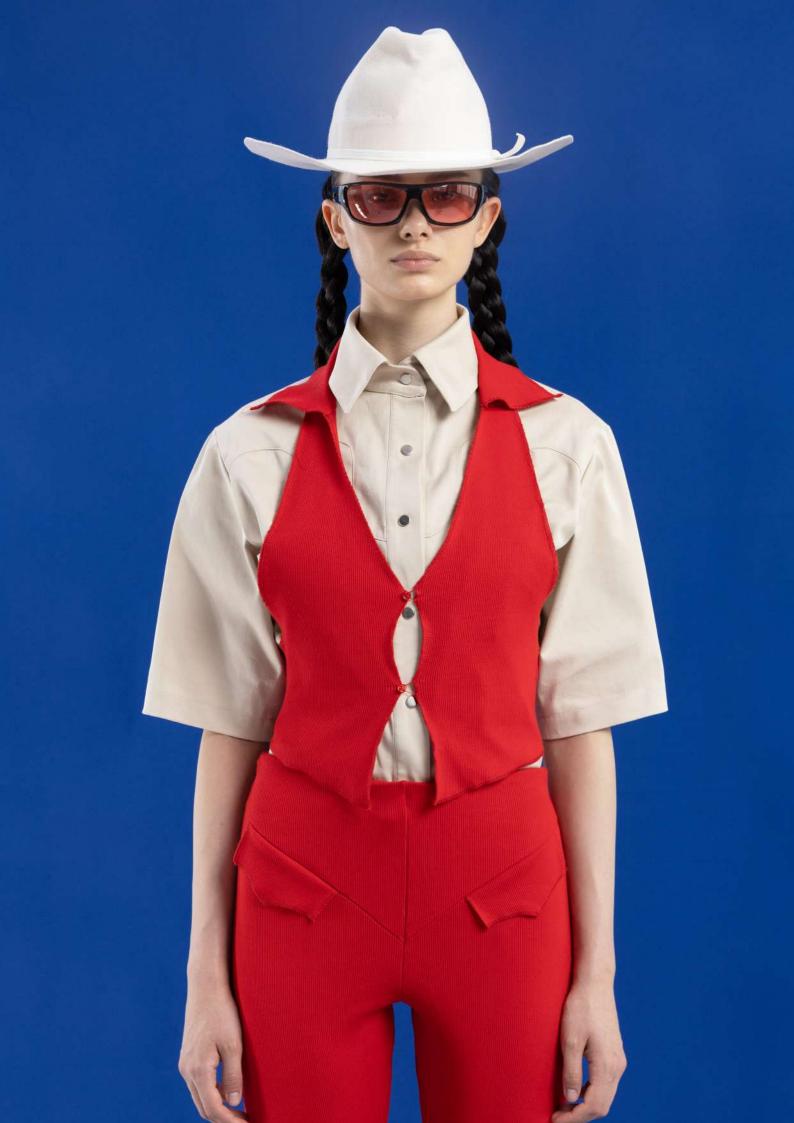

## JAN/F/CHODOROWICZ

SPRING/SUMMER/2024

THE SPRING/SUMMER 2024 COLLECTION IS A FURTHER EXPLORATION OF THE CODES OF WORK-WEAR. THIS SEASON STARTED WITH AN ANALYSIS OF THE COWBOY WARDROBE, MINING IT BOTH FOR ITS AESTHETIC, AS WELL AS FUNCTIONALITY. THIS RICH WORLD OF REFRENCES LED TO AN INTRODUCTION OF SEVERAL NEW CATEGORIES, INCLUDING DENIM, PRINTED SILK AND SILVER FINISHES, AS WELL AS AN ITRODUCTION OF A NEW "BLUE LABEL" FOCUSING ON JERSEY PIECES. WITH THE HEART SHAPE AS A CENTRAL MOTIF, THIS COLLECTION TAKES ELEMENTS OF THE CLASSCIAL AMERICAN COWBOY AND REINTEPRETES THEM FOR THE MODERN WOMAN.