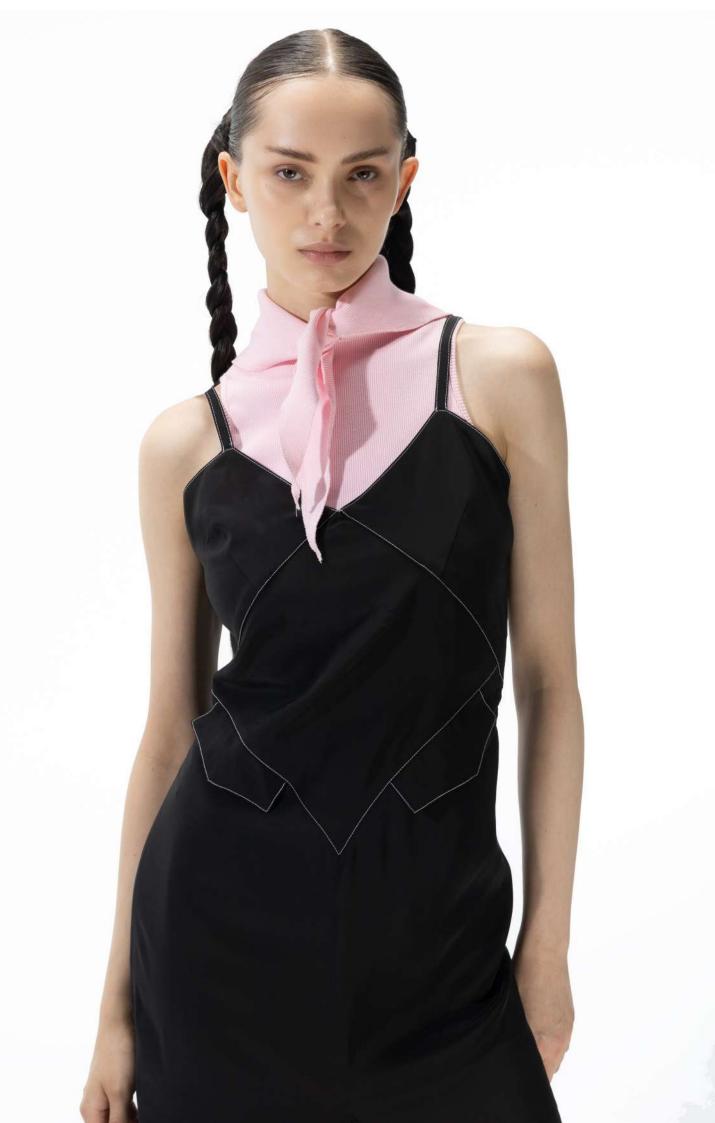

## JAN/F/CHODOROWICZ

SPRING/SUMMER/2024

THE SPRING/SUMMER 2024 COLLECTION IS A FURTHER EXPLORATION OF THE CODES OF WORK-WEAR. THIS SEASON STARTED WITH AN ANALYSIS OF THE COWBOY WARDROBE, MINING IT BOTH FOR ITS AESTHETIC, AS WELL AS FUNCTIONALITY. THIS RICH WORLD OF REFRENCES LED TO AN INTRODUCTION OF SEVERAL NEW CATEGORIES, INCLUDING DENIM, PRINTED SILK AND SILVER FINISHES, AS WELL AS AN ITRODUCTION OF A NEW "BLUE LABEL" FOCUSING ON JERSEY PIECES. WITH THE HEART SHAPE AS A CENTRAL MOTIF, THIS COLLECTION TAKES ELEMENTS OF THE CLASSCIAL AMERICAN COWBOY AND REINTEPRETES THEM FOR THE MODERN WOMAN.