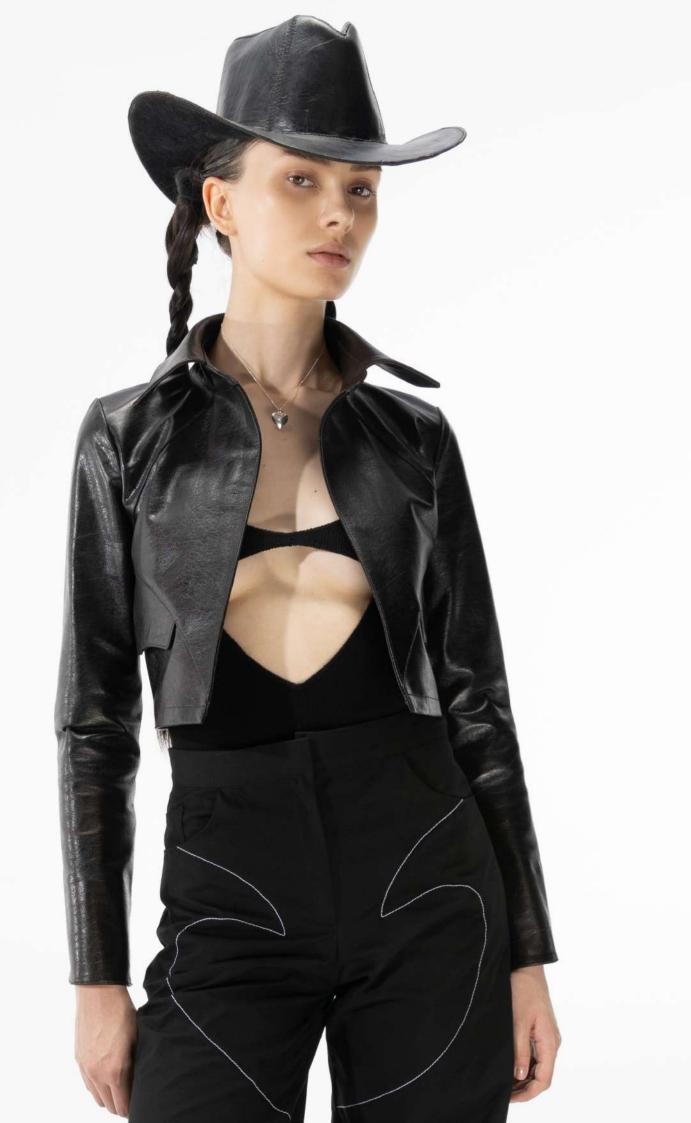

## JAN/F/CHODOROWICZ

SPRING/SUMMER/2024

THE SPRING/SUMMER 2024 COLLECTION IS A FURTHER EXPLORATION OF THE CODES OF WORK-WEAR. THIS SEASON STARTED WITH AN ANALYSIS OF THE COWBOY WARDROBE, MINING IT BOTH FOR ITS AESTHETIC, AS WELL AS FUNCTIONALITY. THIS RICH WORLD OF REFRENCES LED TO AN INTRODUCTION OF SEVERAL NEW CATEGORIES, INCLUDING DENIM, PRINTED SILK AND SILVER FINISHES, AS WELL AS AN ITRODUCTION OF A NEW "BLUE LABEL" FOCUSING ON JERSEY PIECES. WITH THE HEART SHAPE AS A CENTRAL MOTIF, THIS COLLECTION TAKES ELEMENTS OF THE CLASSCIAL AMERICAN COWBOY AND REINTEPRETES THEM FOR THE MODERN WOMAN.