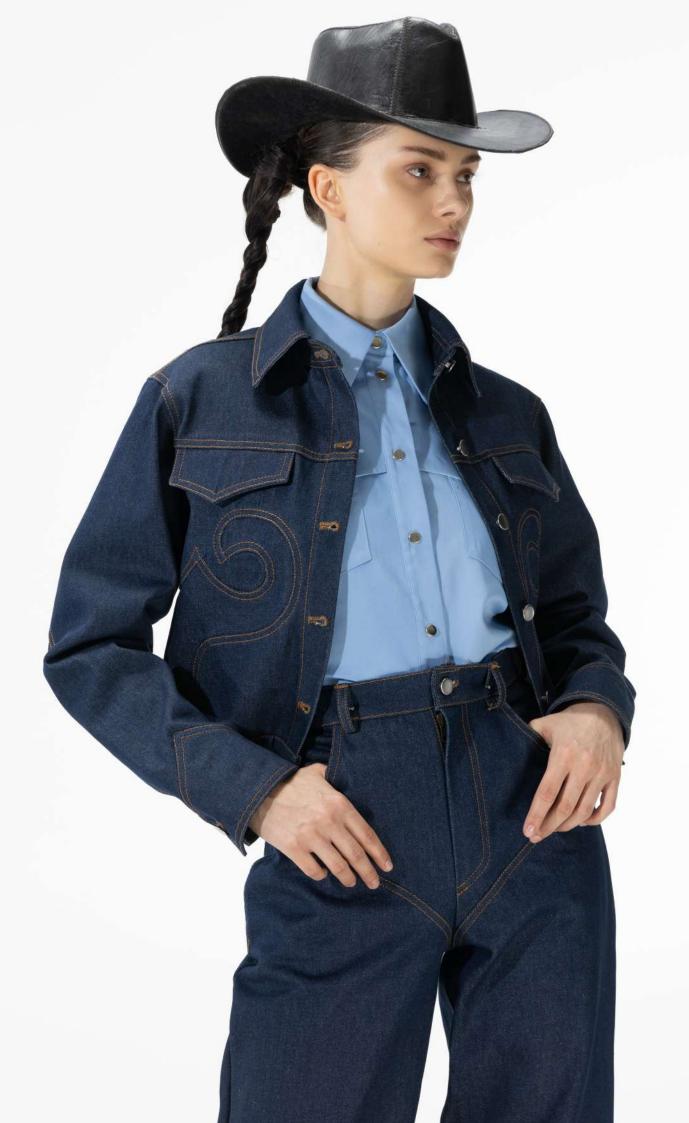

## JAN/F/CHODOROWICZ

SPRING/SUMMER/2024

THE SPRING/SUMMER 2024 COLLECTION IS A FURTHER EXPLORATION OF THE CODES OF WORK-WEAR. THIS SEASON STARTED WITH AN ANALYSIS OF THE COWBOY WARDROBE, MINING IT BOTH FOR ITS AESTHETIC, AS WELL AS FUNCTIONALITY. THIS RICH WORLD OF REFRENCES LED TO AN INTRODUCTION OF SEVERAL NEW CATEGORIES, INCLUDING DENIM, PRINTED SILK AND SILVER FINISHES, AS WELL AS AN ITRODUCTION OF A NEW "BLUE LABEL" FOCUSING ON JERSEY PIECES. WITH THE HEART SHAPE AS A CENTRAL MOTIF, THIS COLLECTION TAKES ELEMENTS OF THE CLASSCIAL AMERICAN COWBOY AND REINTEPRETES THEM FOR THE MODERN WOMAN.