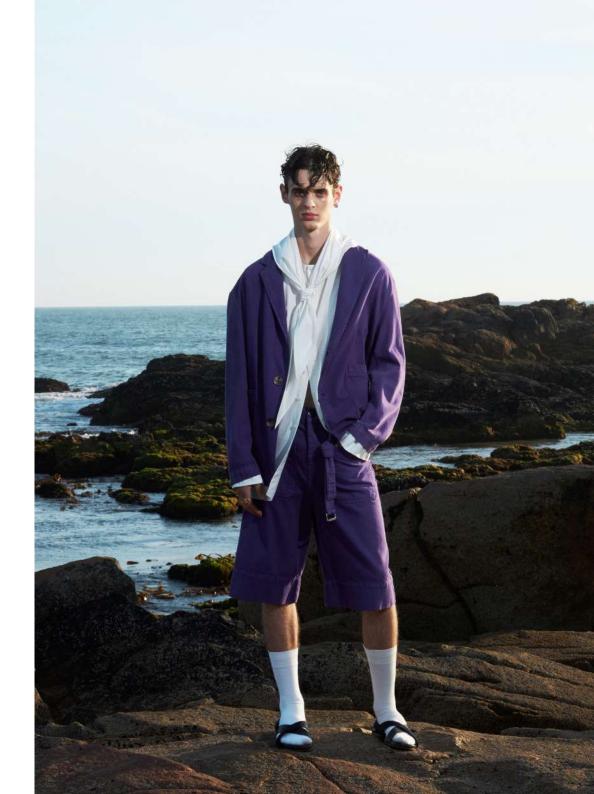

PPSCCTSS2401 - Lime middy shirt with short sleeve

PPSCCTSS2408 - Lime vichy shirt with deep shoulder bleach
PPSCCTSS2410 - Lime vichy pants with deep top bleach

PPSDNMSS2402 - Purple denim blazer
PPSDNMSS2408 - Purple denim shorts
PPSCCTSS2402 - White middy shirt