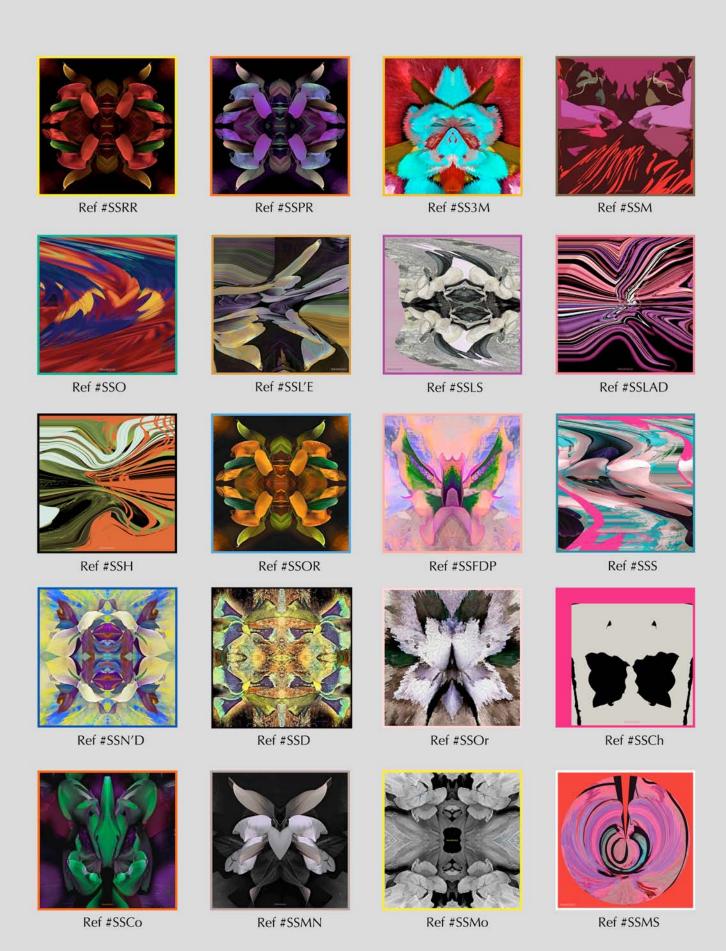

y artists to have an entire issue of the magazine Art Press dedicated to him), has revealed a series of three scarves in a limited edition of 100 pieces, entitled «ECLIPTICA», «UMBRA TERRA» and «THEORIA SACRA».

On 20 October, it was the turn of Mircea Cantor (2011 winner of the Marcel Duchamp Prize, whose work is in the collections of major museums including New York's MoMA, the Walker Art Center in Minneapolis and Centre Beaubourg in Paris) to present an installation illustrating the genesis of his INNANGELO silk design entitled «YOU FIRE ROPE ME».

Led by Heart Fund ambassadors Inna Zobova and Bruno Aveillan, INNANGELO is committed to raising funds for children with heart disease. **www.theheartfund.eu** 

FIND US NOW IN BERGDORF GOODMAN NYC.























## INVANGELO SCARFS